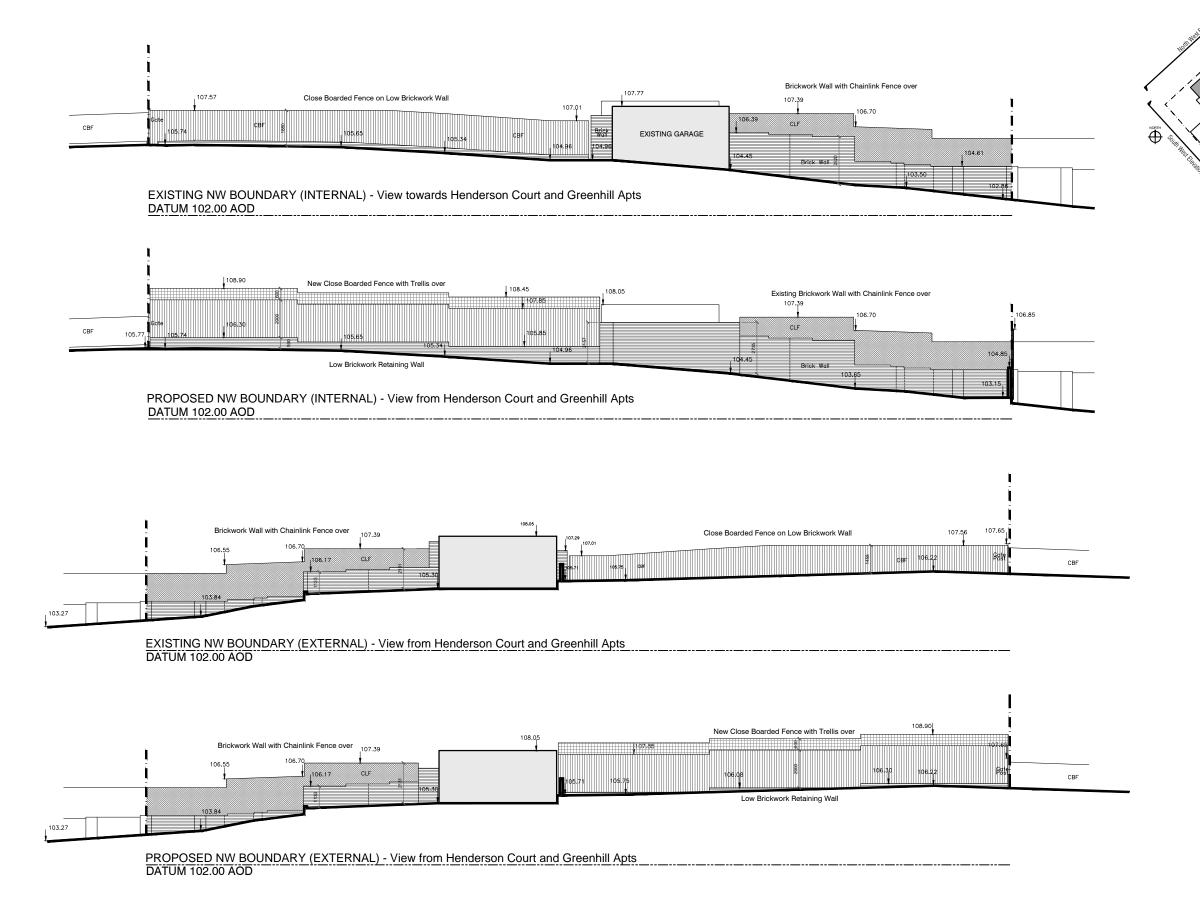

| THE HOUSE DESIGNERS.                                                                                                 |                          | PROJECT                   |                                     |        | ISSUE         |          |
|----------------------------------------------------------------------------------------------------------------------|--------------------------|---------------------------|-------------------------------------|--------|---------------|----------|
|                                                                                                                      |                          | Ms R Lord & Mr J Weston   |                                     |        | PLANNING      |          |
|                                                                                                                      | THE THOUSE DESIGNATION   |                           |                                     |        |               |          |
| C/O URBAN CURVE ARCHITECTURE LTD 450 BROOK DRIVE, GREEN PARK BEADING, ROZE GUU T 01189610008 E INFO@URBANCURVE.CO.UK |                          | SITE ADDRESS              |                                     |        | DRAWING TITLE |          |
|                                                                                                                      |                          | 92 FITZJOHN'S AVENUE. NW3 |                                     |        | NW Boundary   |          |
|                                                                                                                      |                          |                           |                                     |        | ,             |          |
|                                                                                                                      |                          | REV                       | DESCRIPTION                         | DATE   |               |          |
| PROJECT NO:                                                                                                          | P094                     | A                         | PROPOSED BOUNDARY TREATMENT AMENDED | DEC 15 | DRAWING NO    | REVISION |
| DATE:                                                                                                                | Feb 2015                 |                           |                                     |        | P094-113      | _        |
| SCALE:                                                                                                               | 1:200 @ A3 or 1:100 @ A1 |                           |                                     |        | 1 004-110     | A        |
| DRAWN BY:                                                                                                            | NAB                      |                           |                                     |        |               |          |
| The Converient in this document and design is confidential to and the property of Lichan Curus Architecture Limited  |                          |                           |                                     |        |               |          |