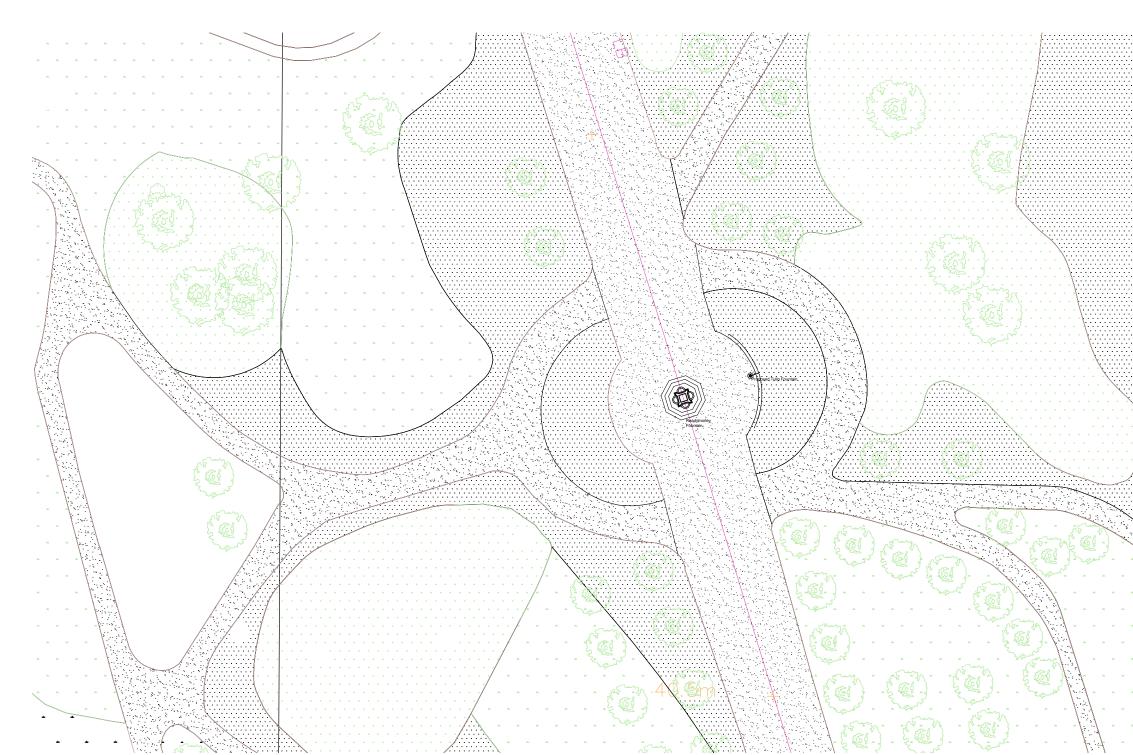

|                                                                                          | Rev Date Revision By Chk                                    | <sup>Client</sup><br>Taylor Woodrow-Vinci |
|------------------------------------------------------------------------------------------|-------------------------------------------------------------|-------------------------------------------|
| GHK ARCHITECTS Architects Designers Historic Building Specialists                        | A         16.07.15         Added information         GP MOF | Project<br>Readymoney Fountain            |
| Gilmore Hankey Kirke Limited $old C$<br>Heckfield Place, 530 Fulham Road, London SW6 5NR |                                                             | Drawing<br>Proposed Site Plan             |
| Tel: +44 (0)20 7471 8000                                                                 |                                                             |                                           |

|                     | HK 2139                               | 9 01.10     | )1         |
|---------------------|---------------------------------------|-------------|------------|
|                     | Project No.                           | Drawing No. | Revision   |
|                     | Checked by and date<br>MOF 24/06/2015 |             | 24/06/2015 |
| for The Royal Parks | Drawn by and<br>GP                    | date        | 10/12/2015 |
|                     | 1:500                                 |             |            |
|                     | Scale                                 |             |            |
|                     |                                       |             |            |