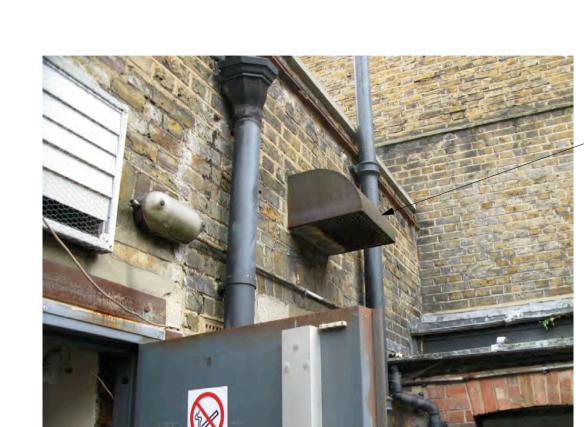

- EXISTING GALVANISED STEEL COWL TO BE REMOVED AND REPLACED WITH NEW LOUVER PANEL FINISHED IN GREY POWDER COAT.

EXISTING GRILL TO BE REMOVED AND REPLACED WITH NEW GRILL POWDERCOATED GREY.

- EXISTING SASH WINDOW TO BE REMOVED AND NEW LOUVERED PANEL TO BE INSERTED INTO EXISTING STRUCTURAL OPENING

ELEVATION 1:50 — EXISTING SASH WINDOW TO BE CAREFULLY REMOVE AND SET ASIDE FOR REINSTATEMENT AT END OF LEASE

— EXISTING GRILL TO BE REMOVED AND REPLACED WITH NEW GRILL

EXISTING GALVANISED STEEL COWL TO BE REMOVED AND REPLACED WITH NEW LOUVER PANEL FINISHED IN GREY

POWDER COAT.

POWDERCOATED GREY.

2.00 3.00 4.00 5.00 6.00 M

CONSTRUCTION (DESIGN & MANAGEMENT) REGULATIONS 2015 [CDM]

NON-NOTIFIABLE

THIS PROJECT HAS BEEN ASSESSED UNDER THE CONSTRUCTION (DESIGN & MANAGEMENT) REGULATIONS 2015 AND IS CLASSIFIED AS FOLLOWS: