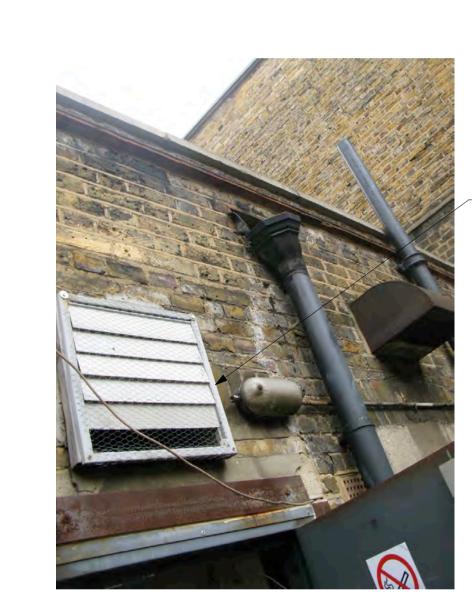

- EXISTING GALVANISED STEEL COWL TO BE REMOVED AND REPLACED WITH NEW LOUVER PANEL FINISHED IN GREY POWDER COAT.

EXISTING GRILL TO BE REMOVED AND REPLACED WITH NEW GRILL POWDERCOATED GREY.

- EXISTING SASH WINDOW TO BE REMOVED AND NEW LOUVERED PANEL TO BE INSERTED INTO EXISTING STRUCTURAL OPENING

ELEVATION 1:50 — EXISTING SASH WINDOW TO BE CAREFULLY REMOVE AND SET ASIDE FOR REINSTATEMENT AT END OF LEASE

— EXISTING GRILL TO BE REMOVED AND REPLACED WITH NEW GRILL

EXISTING GALVANISED STEEL COWL TO BE REMOVED AND REPLACED WITH NEW LOUVER PANEL FINISHED IN GREY

POWDER COAT.

POWDERCOATED GREY.

2.00 3.00 4.00 5.00 6.00 M

CONSTRUCTION (DESIGN & MANAGEMENT) REGULATIONS 2015 [CDM]

NON-NOTIFIABLE

THIS PROJECT HAS BEEN ASSESSED UNDER THE CONSTRUCTION (DESIGN & MANAGEMENT) REGULATIONS 2015 AND IS CLASSIFIED AS FOLLOWS: