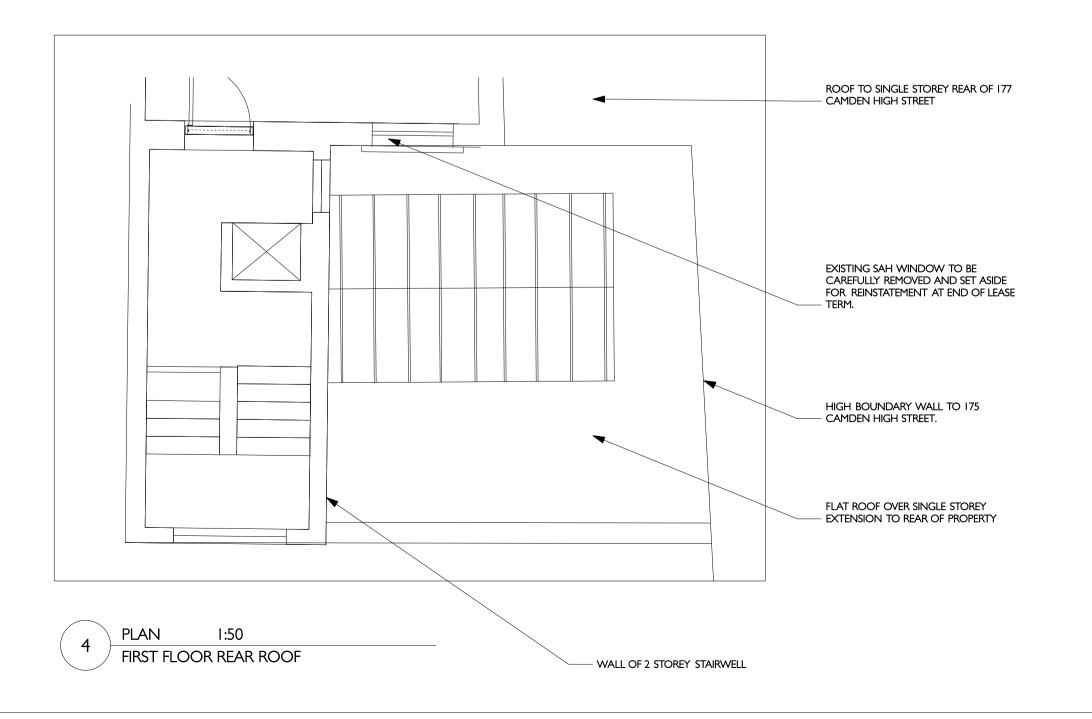

- EXISTING GALVANISED STEEL COWL TO BE REMOVED AND REPLACED WITH NEW LOUVER PANEL FINISHED IN GREY POWDER COAT.

EXISTING GRILL TO BE REMOVED AND REPLACED WITH NEW GRILL POWDERCOATED GREY.





- EXISTING SASH WINDOW TO BE REMOVED AND NEW LOUVERED PANEL TO BE INSERTED INTO EXISTING STRUCTURAL OPENING

ELEVATION 1:50 — EXISTING SASH WINDOW TO BE CAREFULLY REMOVE AND SET ASIDE FOR REINSTATEMENT AT END OF LEASE

— EXISTING GRILL TO BE REMOVED AND REPLACED WITH NEW GRILL

EXISTING GALVANISED STEEL COWL TO BE REMOVED AND REPLACED WITH NEW LOUVER PANEL FINISHED IN GREY

POWDER COAT.

POWDERCOATED GREY.



2.00 3.00 4.00 5.00 6.00 M

CONSTRUCTION (DESIGN & MANAGEMENT) REGULATIONS 2015 [CDM]

NON-NOTIFIABLE

THIS PROJECT HAS BEEN ASSESSED UNDER THE CONSTRUCTION (DESIGN & MANAGEMENT) REGULATIONS 2015 AND IS CLASSIFIED AS FOLLOWS:

APPLICATION OF REGULATIONS TO NON- NOTIFIABLE PROJECTS

NOTIFIABLE

|                                                                            |                                                  | PPLICATION OF<br>NOTIFIABLE                 | PROJECTS                        |                                                                                    |
|----------------------------------------------------------------------------|--------------------------------------------------|---------------------------------------------|---------------------------------