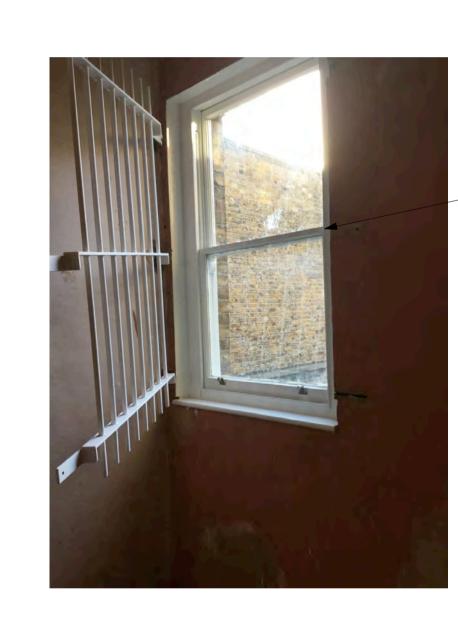

- EXISTING GALVANISED STEEL COWL TO BE REMOVED AND REPLACED WITH NEW LOUVER PANEL FINISHED IN GREY POWDER COAT.

EXISTING GRILL TO BE REMOVED AND REPLACED WITH NEW GRILL POWDERCOATED GREY.

- EXISTING SASH WINDOW TO BE REMOVED AND NEW LOUVERED PANEL TO BE INSERTED INTO EXISTING STRUCTURAL OPENING

ELEVATION 1:50 — EXISTING SASH WINDOW TO BE CAREFULLY REMOVE AND SET ASIDE FOR REINSTATEMENT AT END OF LEASE

— EXISTING GRILL TO BE REMOVED AND REPLACED WITH NEW GRILL

EXISTING GALVANISED STEEL COWL TO BE REMOVED AND REPLACED WITH NEW LOUVER PANEL FINISHED IN GREY

POWDER COAT.

POWDERCOATED GREY.

2.00 3.00 4.00 5.00 6.00 M

CONSTRUCTION (DESIGN & MANAGEMENT) REGULATIONS 2015 [CDM]

NON-NOTIFIABLE

THIS PROJECT HAS BEEN ASSESSED UNDER THE CONSTRUCTION (DESIGN & MANAGEMENT) REGULATIONS 2015 AND IS CLASSIFIED AS FOLLOWS: