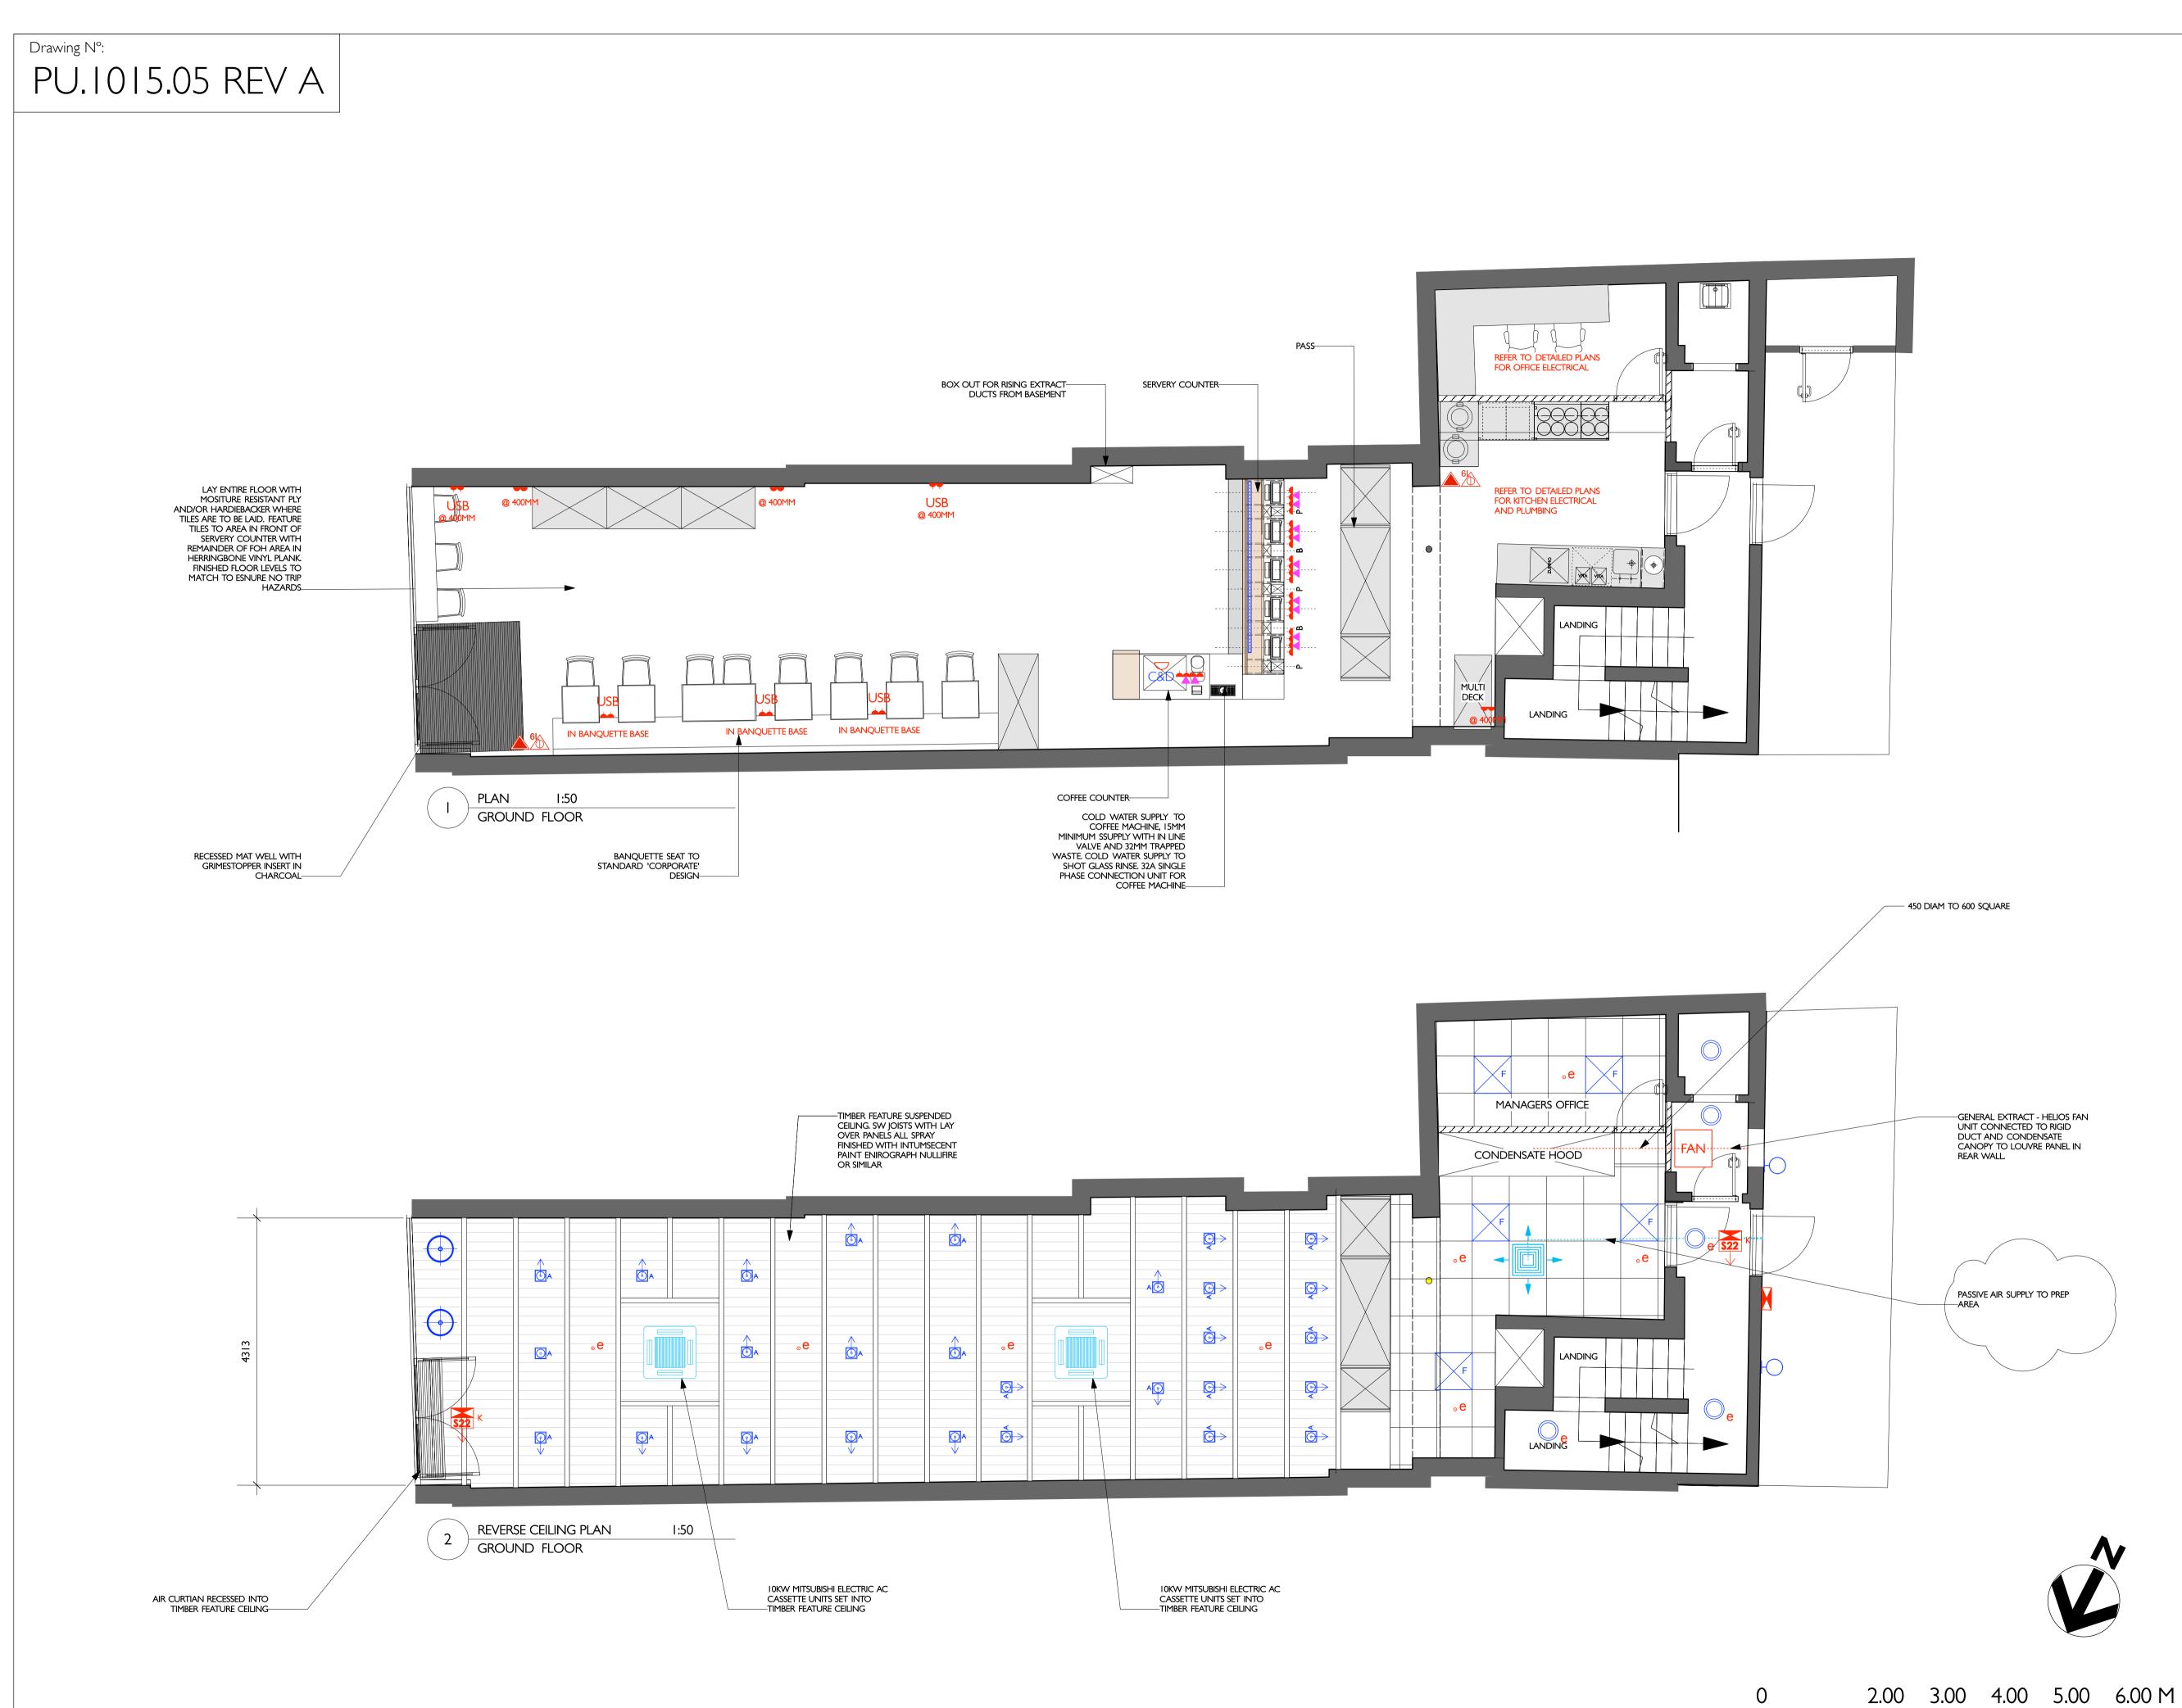

|                         | IFIABLE                         | ×                                  | NOTIFIABLE                                                                                                             |              |
|-------------------------|---------------------------------|------------------------------------|------------------------------------------------------------------------------------------------------------------------|--------------|
|                         |                                 |                                    | <b>D NON- NOTIFIABLE PROJECTS</b>                                                                                      | ACH          |
| ONCE ANY D              | HSE NOTIFI                      | CATION CRITERIA<br>WORKS HAVE CO   | , AT THE TIME OF ISSUE,<br>MMENCED ON OR OFF SITE IT SI                                                                | HALL         |
| IN PROGR<br>WHATSOEVEF  | AMMING, SITE (<br>R WHICH MAY   | CONDITIONS, OR<br>CHANGE THE PR    | TIFY ANY CLARIFICATION OR VA<br>ANY OTHER QUALIFYING ELEME<br>OJECT STATUS & ADVISE THE CL<br>THE AFOREMENTIONED REGUL | ents<br>Ient |
|                         |                                 |                                    |                                                                                                                        |              |
| a principli             |                                 | NOTIFIABLE P                       |                                                                                                                        | lent         |
| CONTRACTOR<br>AND AN    | RS ARE ALSO AE<br>NY RISK ANALY | DVISED TO REFER<br>'SIS DOCUMENT S | TO ANY SPECIFIC RISK IDENTIFIED<br>UPPLIED BY THE FRUITFUL DESIG<br>THEIR CONSTRUCTION PHASE                           | d Bel<br>N   |
|                         |                                 |                                    |                                                                                                                        |              |
| Revisions &<br>Revision |                                 | Description                        |                                                                                                                        |              |
| А                       | 19/01/15                        | Air supply fan                     | to theatre kitchen omitte                                                                                              | d.           |
|                         |                                 |                                    |                                                                                                                        |              |
|                         |                                 |                                    |                                                                                                                        |              |
|                         |                                 |                                    |                                                                                                                        |              |
|                         |                                 |                                    |                                                                                                                        |              |
|                         |                                 |                                    |                                                                                                                        |              |
|                         |                                 |                                    |                                                                                                                        |              |
|                         |                                 |                                    |                                                                                                                        |              |
|                         |                                 |                                    |                                                                                                                        |              |
|                         |                                 |                                    |                                                                                                                        |              |
|                         |                                 |                                    |                                                                                                                        |              |
|                         |                                 |                                    |                                                                                                                        |              |
|                         |                                 |                                    |                                                                                                                        |              |
|                         |                                 |                                    |                                                                                                                        |              |
|                         |                                 |                                    |                                                                                                                        |              |
|                         |                                 |                                    |                                                                                                                        |              |
|                         |                                 |                                    |                                                                                                                        |              |
|                         |                                 | LIC                                | GHTING LEGEND                                                                                                          |              |
|                         | Ā                               | RECESSED<br>GIMBLE                 | SQUARE FRAME LED                                                                                                       |              |
| -                       |                                 |                                    | ENDANT C/W 240V 42W                                                                                                    |              |
|                         | $\checkmark$                    | MAINS HA                           | LOGEN LAMP                                                                                                             |              |
|                         | F                               | LED 600 X<br>MODULE                | 600 SUSPENDED CEILING                                                                                                  |              |
|                         |                                 |                                    | IEAD FITTING. E DENOTES                                                                                                |              |
|                         | О <sub>е</sub>                  | EMERGENC                           | d be 3 hour maintained<br>Cy fitting                                                                                   |              |
|                         | ₀ <b>e</b>                      | EMERGENO                           | FIXED NON-MAINTAINED                                                                                                   |              |
|                         |                                 | BATTERY F                          | ED / 3HR EMERGENCY<br>PACK                                                                                             |              |
|                         |                                 |                                    | NTAINED EMERGENCY                                                                                                      |              |
|                         |                                 | BOLKHEAL<br>BATTERY F              | ) 3HR EMERGENCY<br>PACK                                                                                                |              |
|                         | 522 K                           | SIGN C/W                           | LY ILLUMINATED FIRE EXIT<br>18W T8 / 3HR<br>CY BATTERY PACK                                                            |              |
|                         |                                 | SURFACE N                          | 10UNTED FLUORESCENT                                                                                                    |              |
|                         |                                 |                                    | ING WITH DIFFUSER                                                                                                      |              |
|                         | PIR                             | DENOTES<br>BY PIR SEN              | FITTINGS CONTROLLED<br>SOR                                                                                             |              |
|                         |                                 |                                    |                                                                                                                        |              |
|                         | -                               |                                    |                                                                                                                        |              |
|                         | $\bigcirc$                      |                                    | ip rated wall<br>Floodlight                                                                                            |              |
| <br>                    | O<br>                           |                                    |                                                                                                                        |              |
| H                       |                                 | LED STRIPL                         |                                                                                                                        |              |