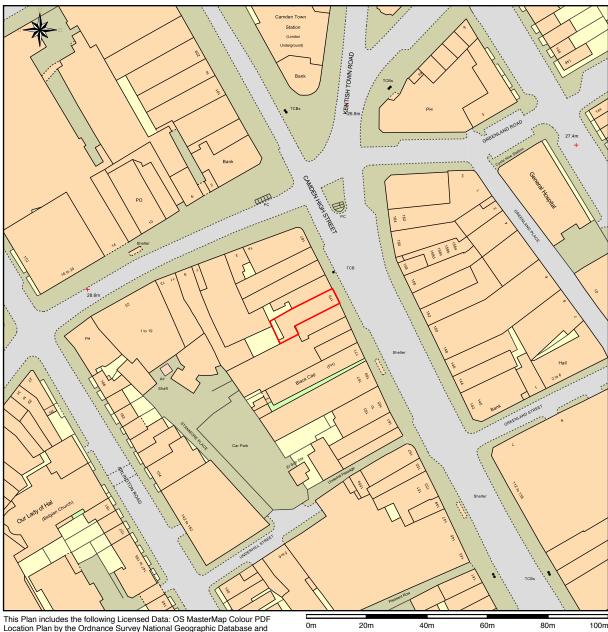

## LOCATION PLAN - 179 CAMDEN HIGH STREET DOUMENT REFERENCE PU.1015.10

This Plan includes the following Licensed Data: OS MasterMap Colour PDF Location Plan by the Ordnance Survey National Geographic Database and incorporating surveyed revision available at the date of production. Reproduction in whole or in part is prohibited without the prior permission of Ordnance Survey. The representation of a road, track or path is no evidence of a right of way. The representation of features, as lines is no evidence of a property boundary. © Crown copyright and database rights, 2016. Ordnance Survey 0100031673

Scale: 1:1250, paper size: A4