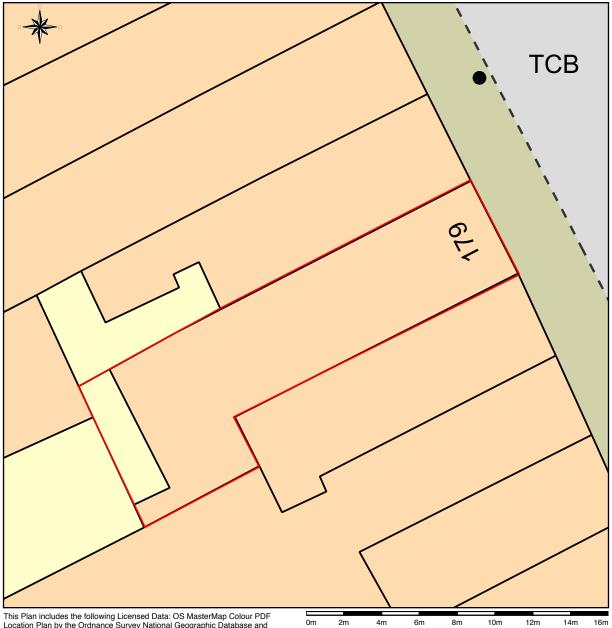

## BLOCK PLAN - 179 CAMDEN HIGH STREET DOUMENT REFERENCE PU.1015.11

This Plan includes the following Licensed Data: OS MasterMap Colour PDF Location Plan by the Ordnance Survey National Geographic Database and incorporating surveyed revision available at the date of production. Reproduction in whole or in part is prohibited without the prior permission of Ordnance Survey. The representation of a road, track or path is no evidence of a right of way. The representation of features, as lines is no evidence of a property boundary. © Crown copyright and database rights, 2016. Ordnance Survey 0100031673

Scale: 1:200, paper size: A4