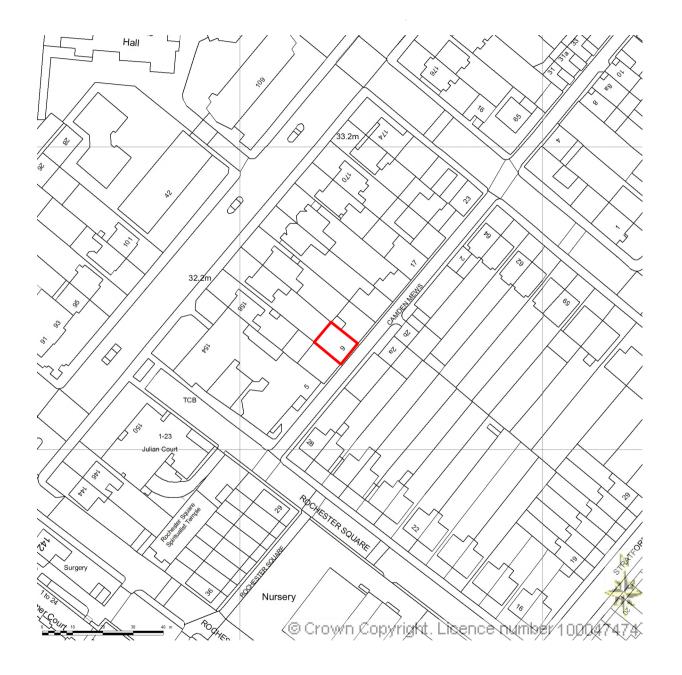

## Studio Glyn

5 Glenloch Road London NW3 4BX

t: 020 7483 3551 Mob 07979690074 e: jo@studioglyn.co.uk

Stefanou & Co

project 9 Camden Mews, NWI

drawing title

Site Location Plan

| status    | date created |
|-----------|--------------|
| Planning  | 16.11.15     |
| scale     | drawn by     |
| I:1250@A3 | IG           |