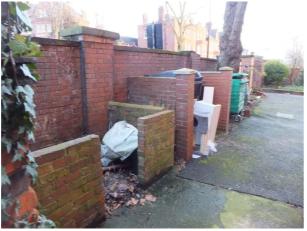

UNIVERSITY COLLEGE SCHOOL **BOUNDARY TO FROGNAL** PLATE 1

UNIVERSITY COLLEGE SCHOOL **BOUNDARY TO FROGNAL** PLATE 2

**28 ARKWRIGHT ROAD - EXTERNAL** TREE DAMAGE WALL PANEL PLATE 1

**28 ARKWRIGHT ROAD - INTERNAL BOUNDARY TO FROGNAL** PLATE 1