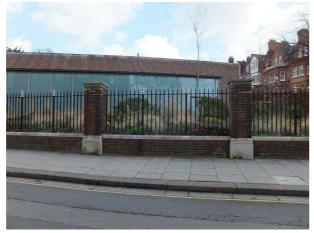

UNIVERSITY COLLEGE SCHOOL **BOUNDARY TO FROGNAL** PLATE 1

UNIVERSITY COLLEGE SCHOOL **BOUNDARY TO FROGNAL** PLATE 2

**28 ARKWRIGHT ROAD - EXTERNAL** TREE DAMAGE WALL PANEL PLATE 1

**28 ARKWRIGHT ROAD - INTERNAL BOUNDARY TO FROGNAL** PLATE 1