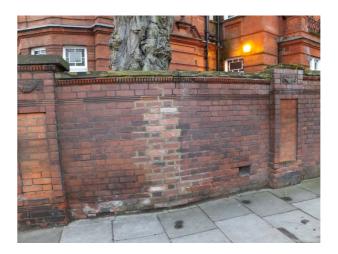

UNIVERSITY COLLEGE SCHOOL **BOUNDARY TO FROGNAL** PLATE 1

UNIVERSITY COLLEGE SCHOOL **BOUNDARY TO FROGNAL** PLATE 2

**28 ARKWRIGHT ROAD - EXTERNAL** TREE DAMAGE WALL PANEL PLATE 1

**28 ARKWRIGHT ROAD - INTERNAL BOUNDARY TO FROGNAL** PLATE 1