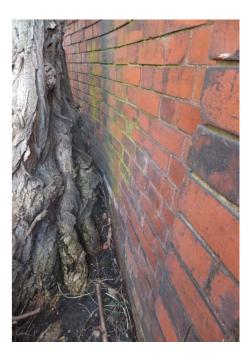

UNIVERSITY COLLEGE SCHOOL **BOUNDARY TO FROGNAL** PLATE 1

UNIVERSITY COLLEGE SCHOOL **BOUNDARY TO FROGNAL** PLATE 2

**28 ARKWRIGHT ROAD - EXTERNAL** TREE DAMAGE WALL PANEL PLATE 1

**28 ARKWRIGHT ROAD - INTERNAL BOUNDARY TO FROGNAL** PLATE 1

## 28 ARKWRIGHT ROAD - INTERNAL TREE DAMAGE WALL PANEL PLATE 2

| vright Road London NW3               | Date<br><b>Dec 2015</b> |
|--------------------------------------|-------------------------|
|                                      | Scale                   |
| ary Wall to Frognal                  | n.t.s.                  |
| g Photographs of 28 Arkwright Road & |                         |
| sity College School                  | 14552/116B              |
|                                      |                         |