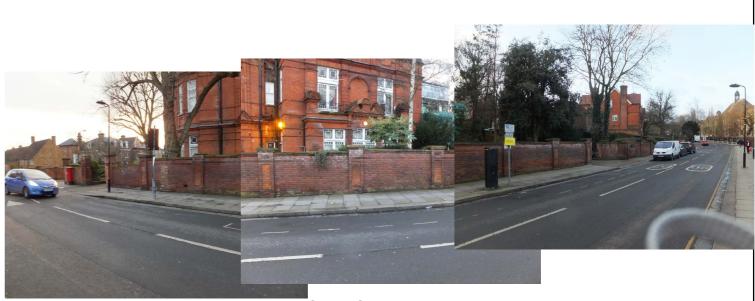

UNIVERSITY COLLEGE SCHOOL **BOUNDARY TO FROGNAL** PLATE 1

UNIVERSITY COLLEGE SCHOOL **BOUNDARY TO FROGNAL** PLATE 2

**28 ARKWRIGHT ROAD - EXTERNAL** TREE DAMAGE WALL PANEL PLATE 1

**28 ARKWRIGHT ROAD - INTERNAL BOUNDARY TO FROGNAL** PLATE 1