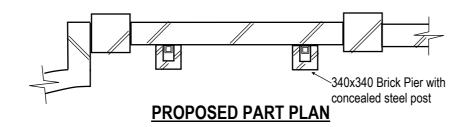

Do not scale from this drawing. This drawing is to be read in conjunction with Drawings 110 - 114,116 and 117





## PROPOSED FRONT ELEVATION



## **PROPOSED REAR ELEVATION**



| ellis+moore                                                                                                             | 2 |
|-------------------------------------------------------------------------------------------------------------------------|---|
| CONSULTING ENGINEERS LTD<br>Sovereign House   1 Albert Place   London   N3 1QB<br>Tel: 020 7281 4821 Fax: 020 7263 6613 | T |

| D | Project 28 Arkwright Road London NW3 | Date<br><b>Jan 2016</b>       |
|---|--------------------------------------|-------------------------------|
|   | Title Boundary Wall to Frognal       | Scale<br>1:50 @ A3            |
|   | Proposed Elevations Drawing 2 of 3   | Drawing No. <b>14552/114B</b> |