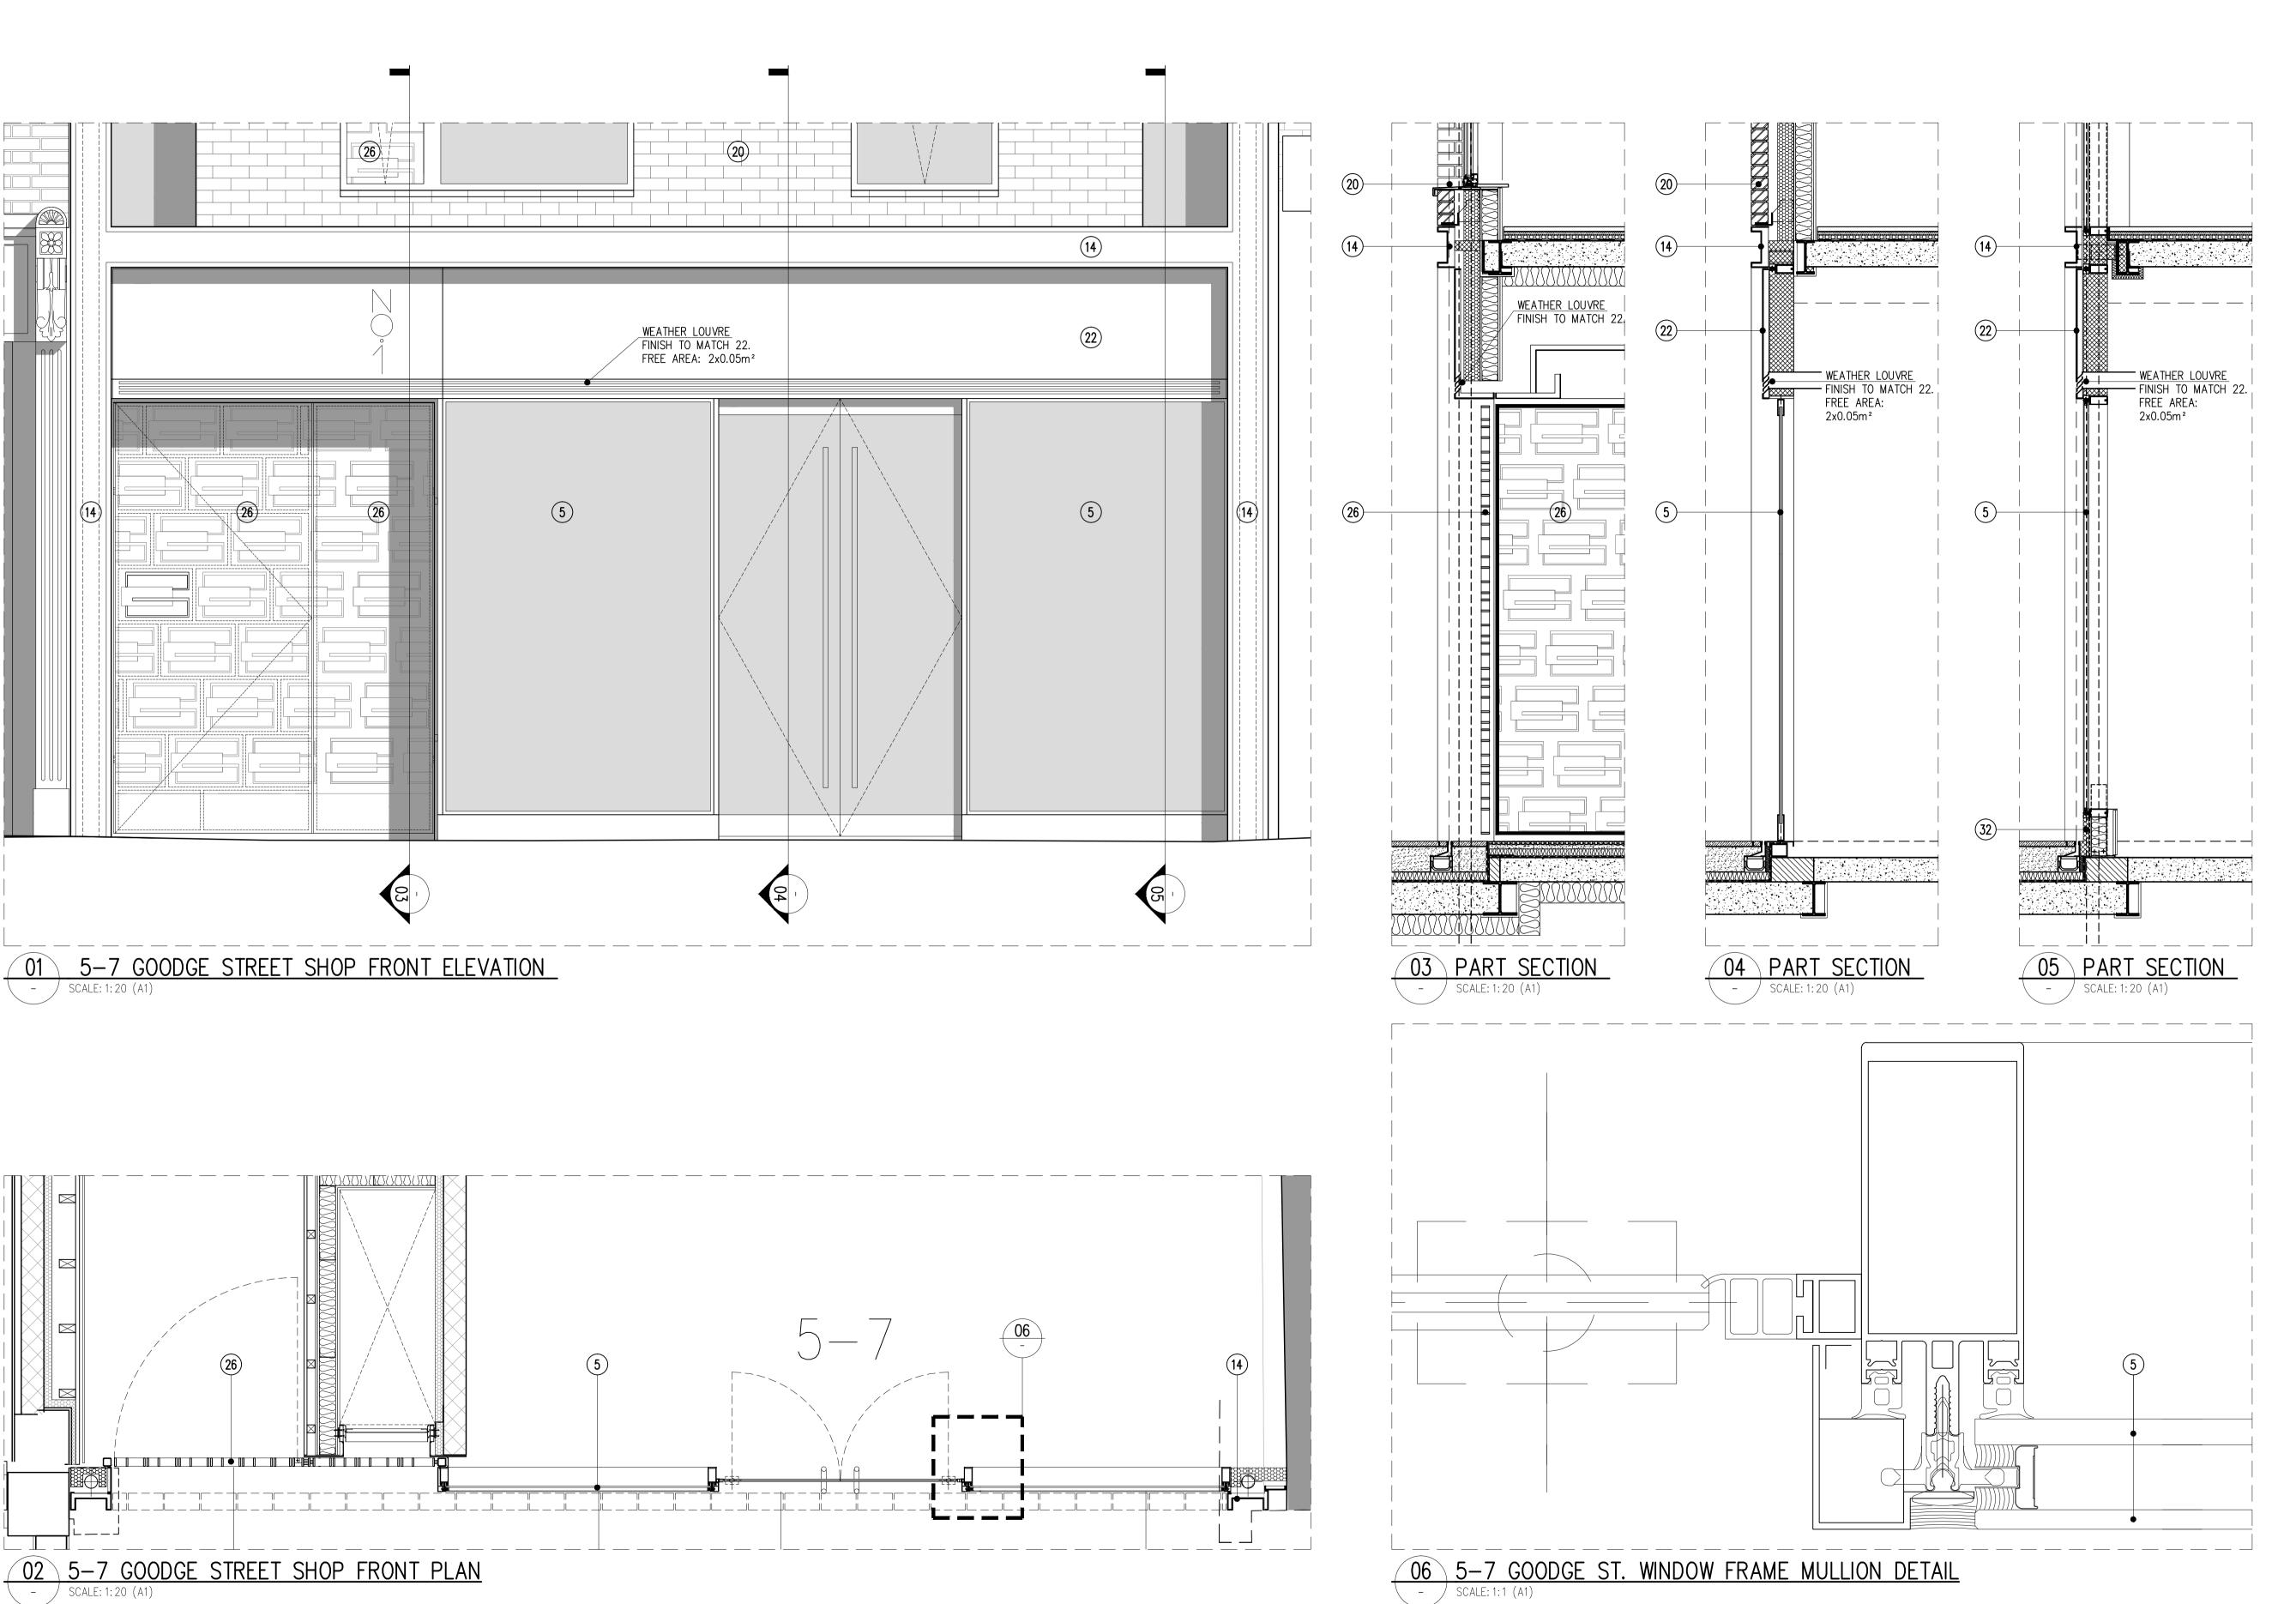

## FACADE MATERIAL LEGEND To be read in conjunction with External Finishes Schedule Rev.P1

- Stone cladding
   Terracotta rainscreen cladding. Type 1
   Terracotta rainscreen cladding. Type 2
   Terracotta protruding fixed shutter. Finish to match terracotta rainscreen.

- 5. Curtain walling systemwith feature cap
- 6. Shadow box spandrel panel in SSG curtain walling
- Sliding / fixed aluminium doors
- Aluminium windows . 1—3 Goodge Street Dormers: Timber Sash
- 10. Dormer: Timber french doors.
- 11. Aluminium brise soleil 12. Replacement windows 62 TCR: Timber Sash.
- 13. Lead Flashing.14. Horizontal and vertical shadow gap: aluminium
- rainscreen cladding. rainscreen cladding.
  15. Back painted sanblasted spandrel panel
  16. Etched / Fritted Glazing
  17. Timber fence
  18. Frameless glass balustrade
  19. Anti—slip composite decking
  20. Facing Brick
  21. Aluminium window cill
  22. Aluminium rainscreen shop front
  23. Zinc standing seam roofing and walling
  24. Slate mansard roof

- 24. Slate mansard roof
  25. Inverted roof system
  26. Decorative metal panel
  27. Through coloured insulated render
  28. Rooflight Type 1
  29. Rooflight Type 2
  30. Rooflight/sliding doors
  31. Metal Balustrade

- 32. Aluminium Claddina Stall Riser

ISSUED FOR PLANNING

## **Rolfe Judd**

www.rolfe-judd.co.uk

Old Church Court, Claylands Road, The Oval, London SW8 1NZ

Goodge Street (Tottenham Court Rd)

62-63 Tottenham Court Road

5 -7 Goodge Street Shop Front Plan and Elevation

1-7 Goodge Street

1:20 (A1) Dec 14 Planning

Job Number Drawing Number 5315 T(20) DE16 G:\5315\T\_Series\T20\T20DE16