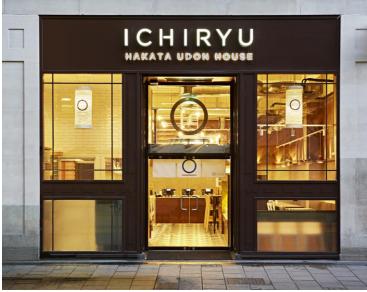

## DESIGN

USE: AS Existing - Takeaway A1

AMOUNT As Existing

LAYOUT Layout is to remain as existing.

SCALE As Existing

LANDSCAPING As existing

## APPEARANCE

We are proposing to remove the existing bronze horizontal bar and have a full height glazing.

New window will have smaller bronze detailing to match the existing window details. This window would look the same as neighbouring properties:

Joe & the Juice, 102 New Oxford St, London WC1A 1HB

Shake Shack, 56B New Oxford St, London WC1A 1ES

Full window would improve visibility into the unit.

Existing window with two horizontal bars

Existing shopfront at Joe & the Juice" 102 New Oxford St We are proposing for Ichiryu window to be of the same design.