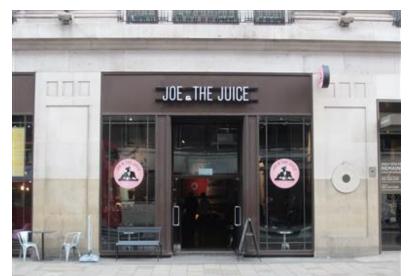

Joe & the Juice, 102 New Oxford St, London WC1A 1HB

Shake Shack, 56B New Oxford St, London WC1A 1ES

Full window would improve visibility into the unit.

Existing window with two horizontal bars

Existing shopfront at Joe & the Juice" 102 New Oxford St We are proposing for Ichiryu window to be of the same design.