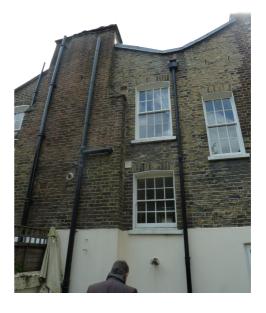

### **PHOTOS**

View of the rear of the house.

Rear of house and chimney breast.