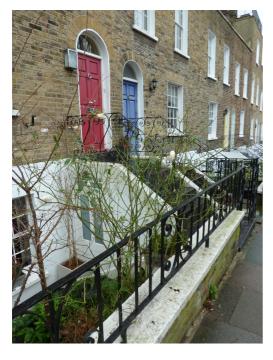

# **HERITAGE STATEMENT**

57 Flask Walk with semi-glazed door under the front steps.

Door and front light well.

END