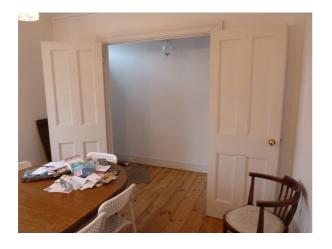

# **HERITAGE STATEMENT**

Existing fireplace on basement floor.

Double doors in front ground floor room.

Existing fireplace on ground floor.

Existing cornice on ground floor.