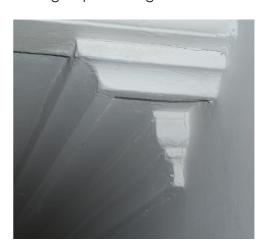

# **HERITAGE STATEMENT**

Existing fireplace on basement floor.

Double doors in front ground floor room.

Existing fireplace on ground floor.

Existing cornice on ground floor.