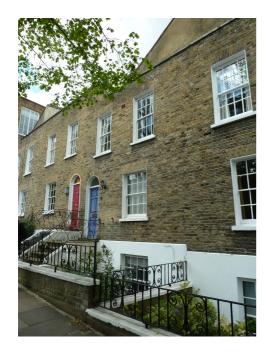

# **HERITAGE STATEMENT**

57 Flask Walk with semi-glazed door under the front steps.

Door and front light well.

END