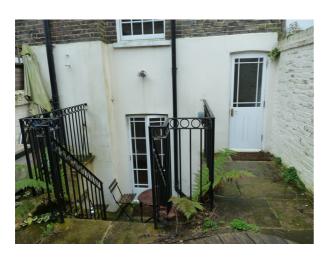

### **PHOTOS**

View of the rear of the house.

Rear of house and chimney breast.