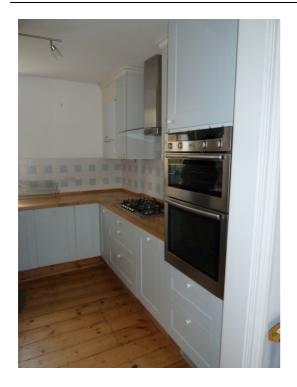

# **HERITAGE STATEMENT**

Kitchen with boiler in the corner.

Existing cramped WC under the stair.

Original stair and door to rear garden.