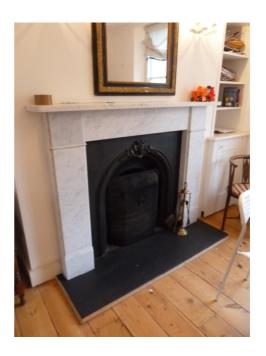

# **HERITAGE STATEMENT**

Existing fireplace on basement floor.

Double doors in front ground floor room.

Existing fireplace on ground floor.

Existing cornice on ground floor.