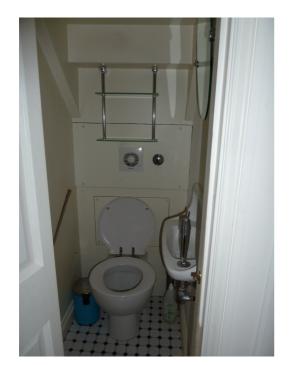

# **HERITAGE STATEMENT**

Kitchen with boiler in the corner.

Existing cramped WC under the stair.

Original stair and door to rear garden.