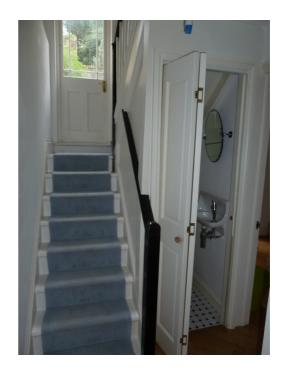

# **HERITAGE STATEMENT**

Kitchen with boiler in the corner.

Existing cramped WC under the stair.

Original stair and door to rear garden.