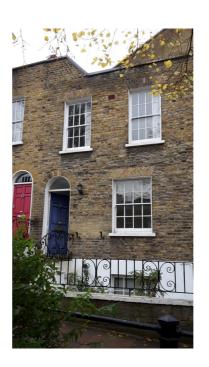

# **HERITAGE STATEMENT**

57 Flask Walk with semi-glazed door under the front steps.

Door and front light well.

END