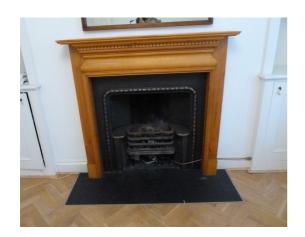

# **HERITAGE STATEMENT**

Existing fireplace on basement floor.

Double doors in front ground floor room.

Existing fireplace on ground floor.

Existing cornice on ground floor.