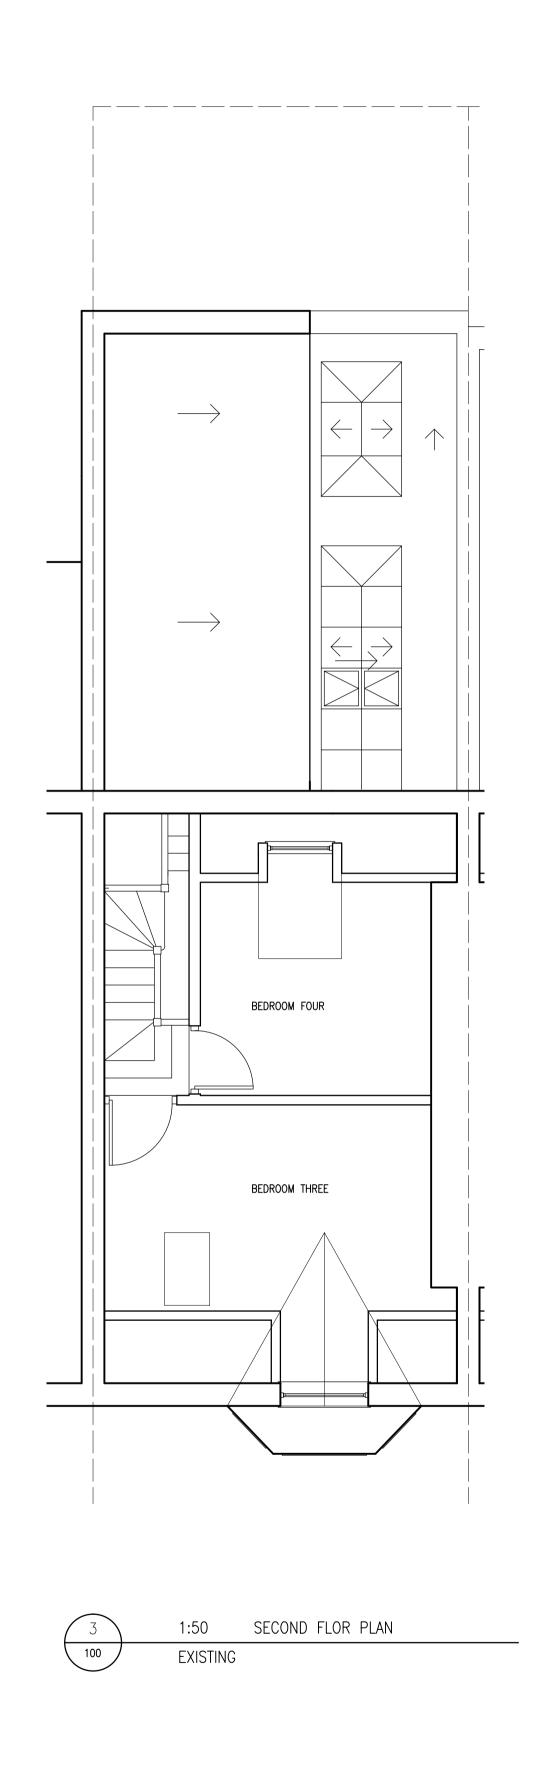

Copyright of this drawing remains the property of Atelier iad Ltd and should not be reproduced in full or parts or re-issued without written permission from Atelier iad Ltd

All dimensions shown are in millimetres, unless otherwise stated. Any use of these dimensions, other than for general reference, should be the subject of third party checking on site.

Any work that is carried out on the basis of this drawing should be carried out to all relevant British Standards and associated

drawing Number:

project Number:

15 011

200

1:100@A3 22 Oct 2015

Site Address: 53 BROOMSLIEGH STREET WEST HAMPSTEAD

PROPOSED FLOOR PLANS