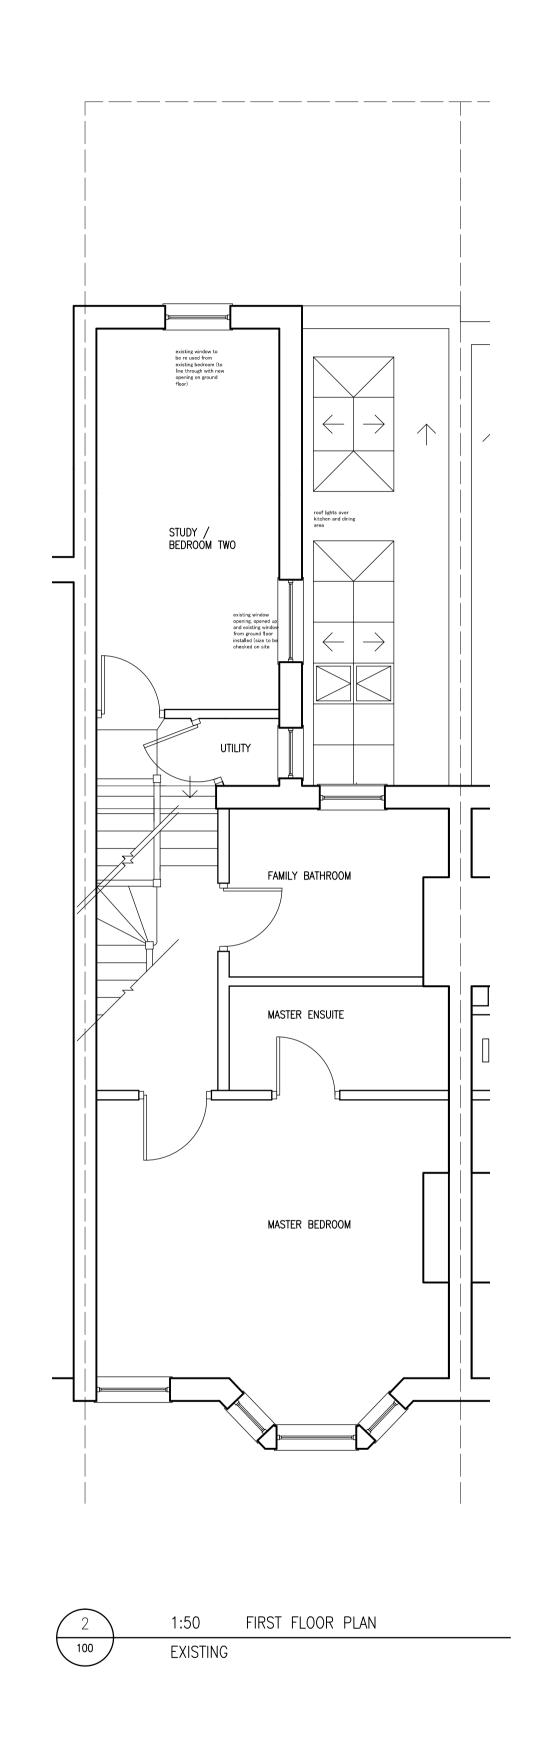

Copyright of this drawing remains the property of Atelier iad Ltd and should not be reproduced in full or parts or re-issued without written permission from Atelier iad Ltd

All dimensions shown are in millimetres, unless otherwise stated. Any use of these dimensions, other than for general reference, should be the subject of third party checking on site.

Any work that is carried out on the basis of this drawing should be carried out to all relevant British Standards and associated

drawing Number:

project Number:

15 011

200

1:100@A3 22 Oct 2015

Site Address: 53 BROOMSLIEGH STREET WEST HAMPSTEAD

PROPOSED FLOOR PLANS