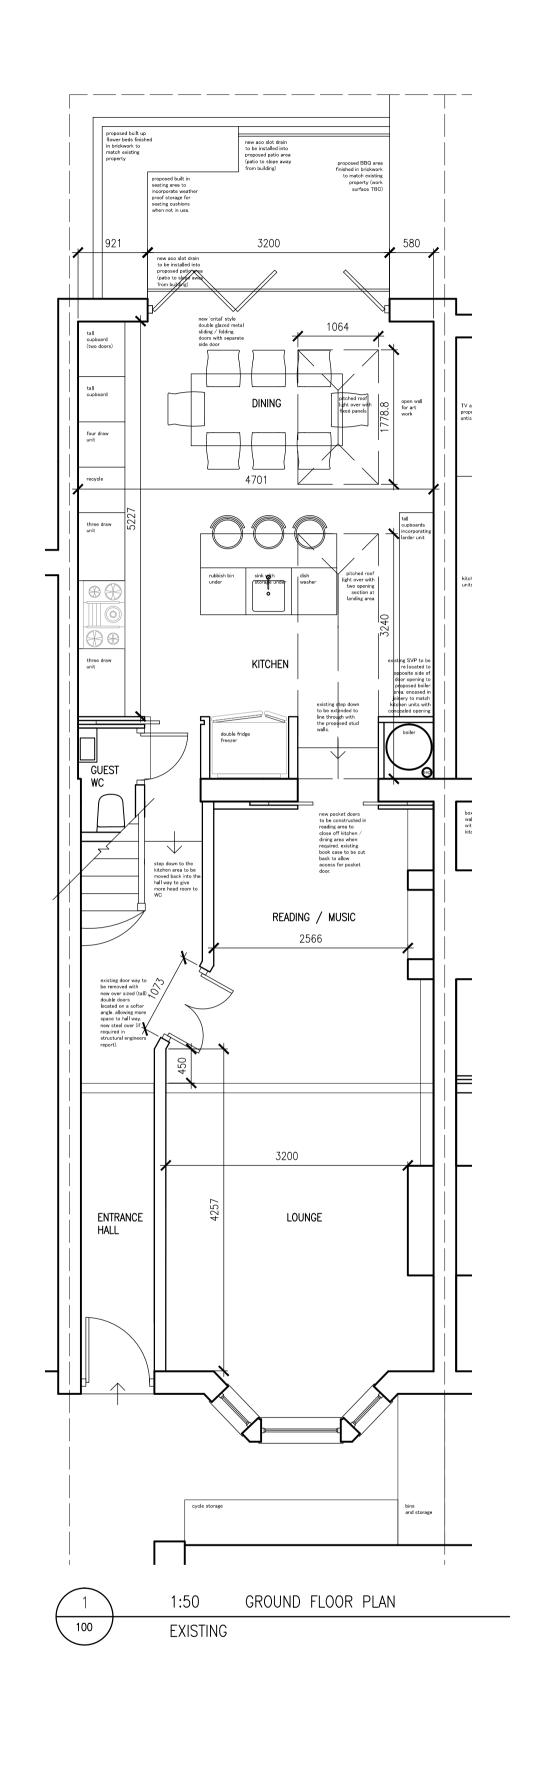

Copyright of this drawing remains the property of Atelier iad Ltd and should not be reproduced in full or parts or re-issued without written permission from Atelier iad Ltd

All dimensions shown are in millimetres, unless otherwise stated. Any use of these dimensions, other than for general reference, should be the subject of third party checking on site.

Any work that is carried out on the basis of this drawing should be carried out to all relevant British Standards and associated

drawing Number:

project Number:

15 011

200

1:100@A3 22 Oct 2015

Site Address: 53 BROOMSLIEGH STREET WEST HAMPSTEAD

PROPOSED FLOOR PLANS