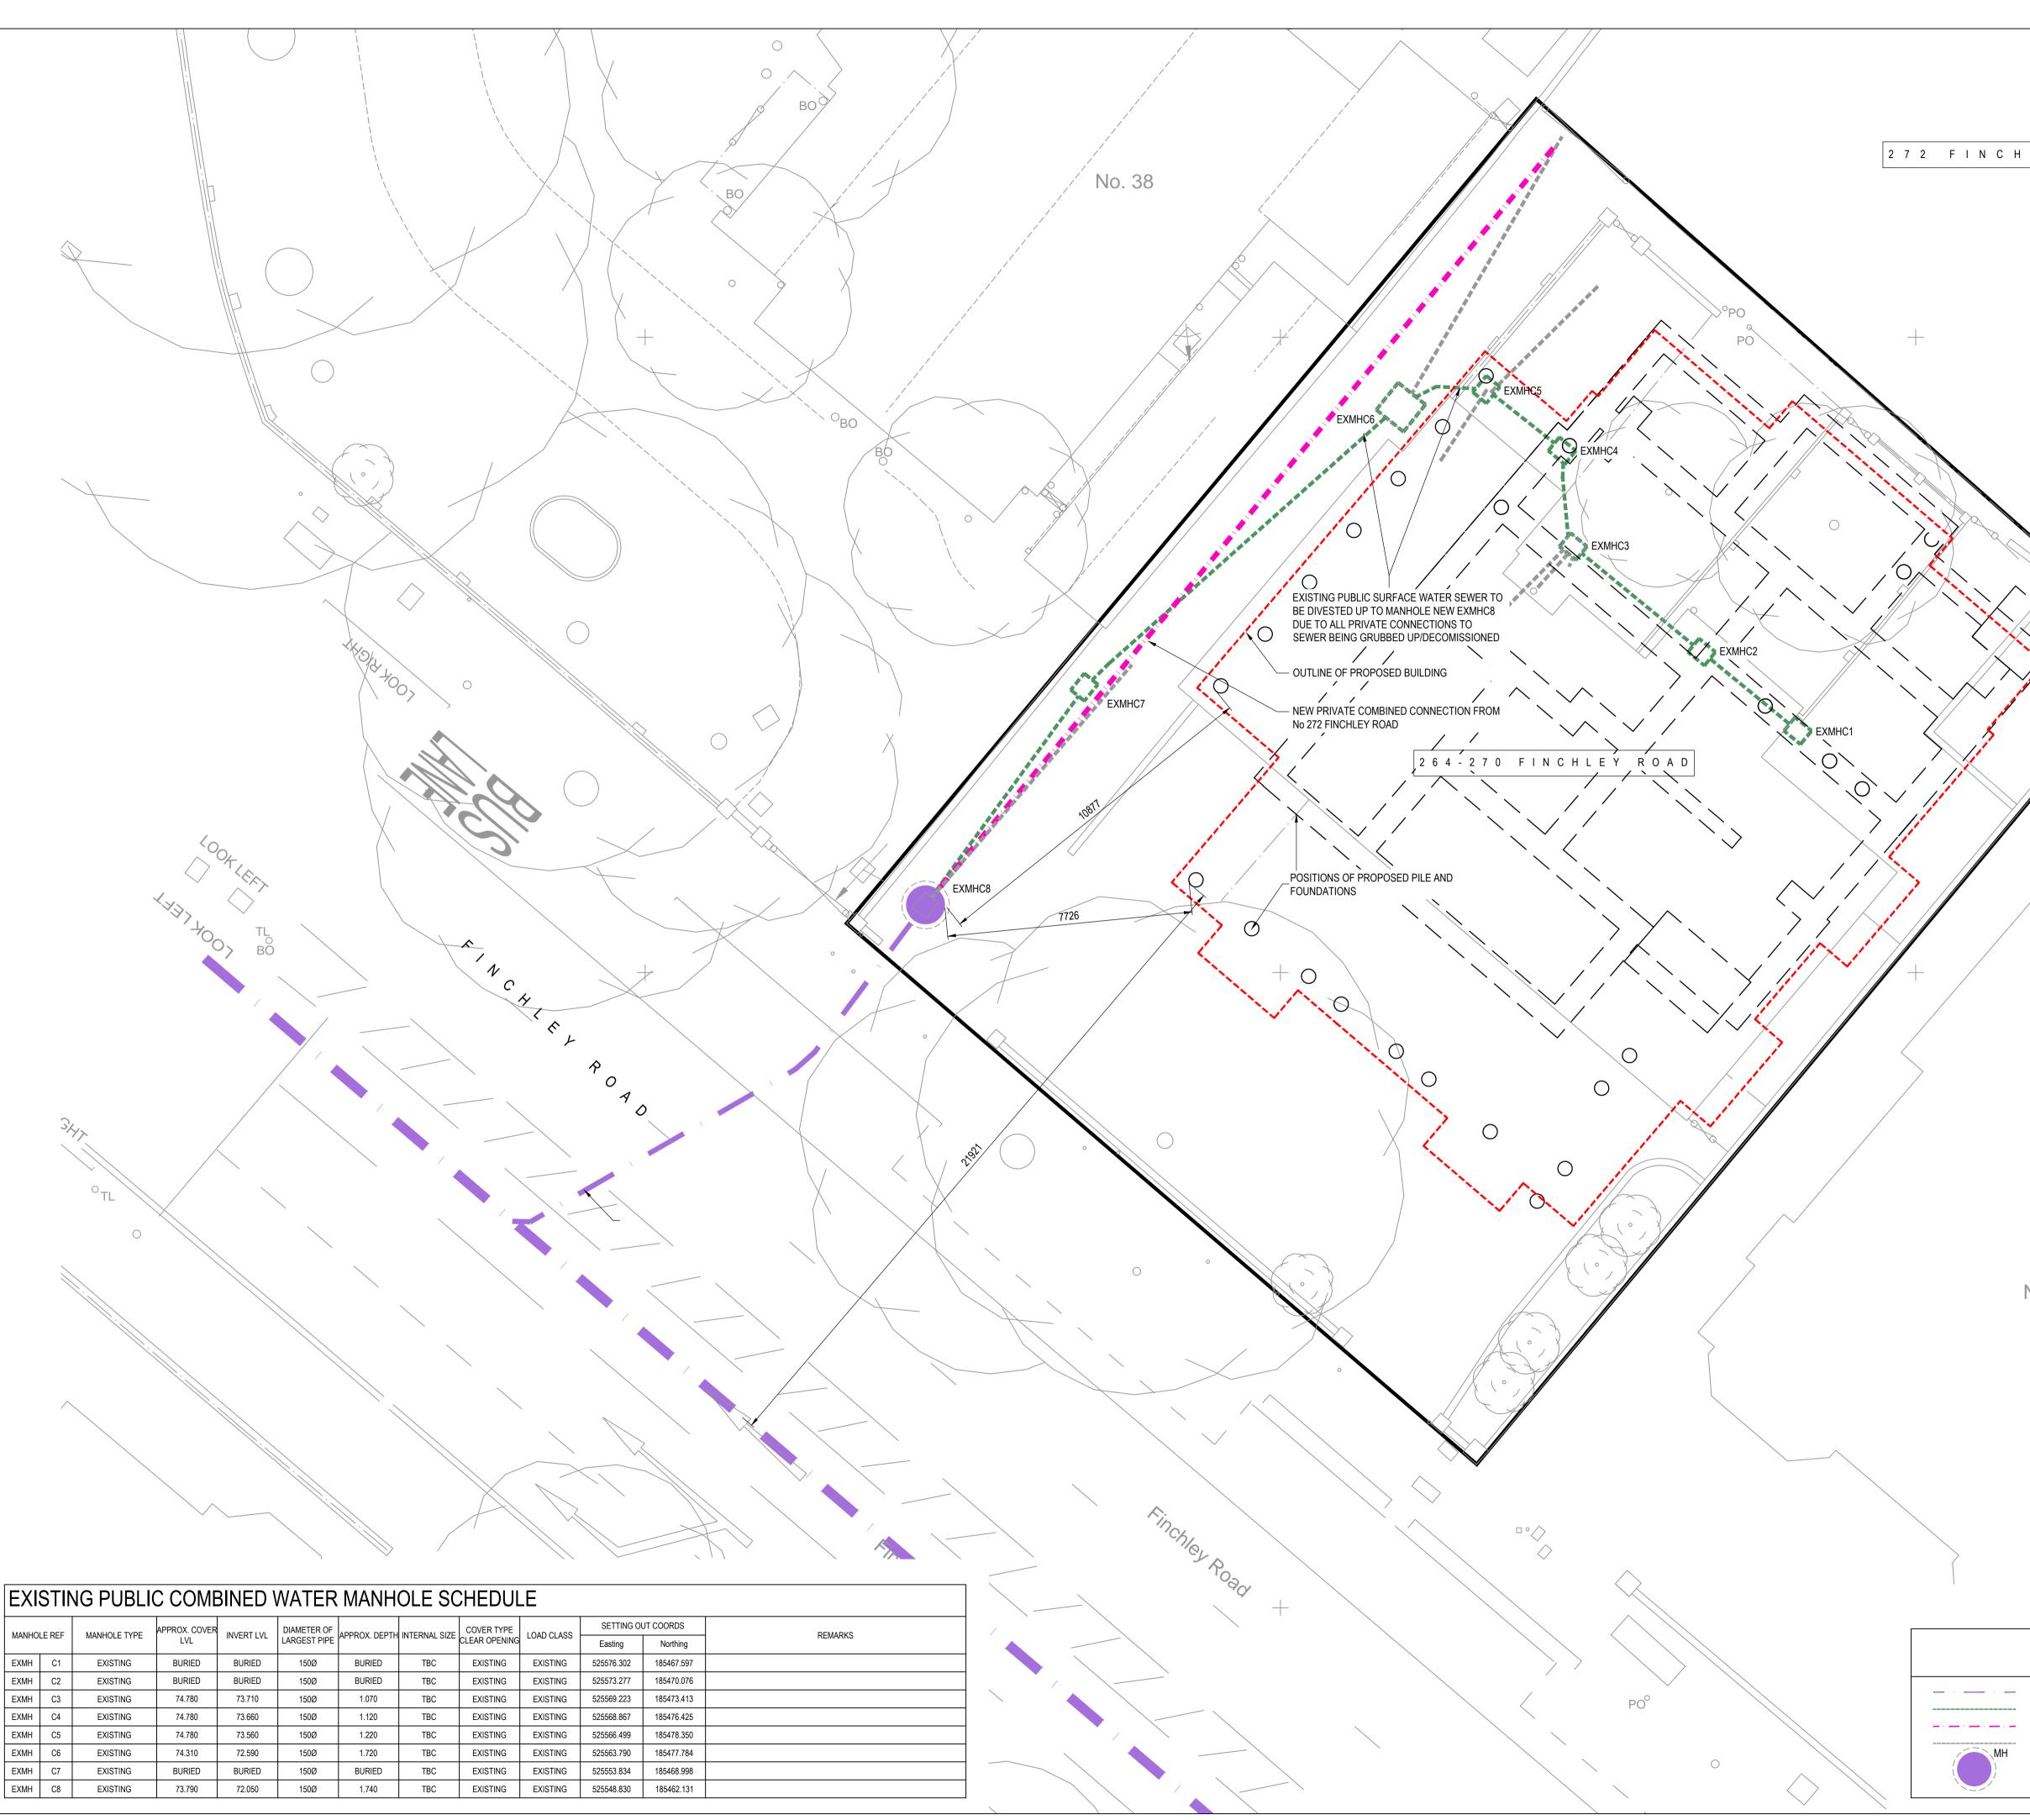

|       |       |              |               |              |                             |               | 1             |                             |            |                    |            |         |
|-------|-------|--------------|---------------|--------------|-----------------------------|---------------|---------------|-----------------------------|------------|--------------------|------------|---------|
| MANHO | E REE | MANHOLE TYPE | APPROX. COVER | R INVERT LVL | DIAMETER OF<br>LARGEST PIPE | APPROX. DEPTH | INTERNAL SIZE | COVER TYPE<br>CLEAR OPENING | LOAD CLASS | SETTING OUT COORDS |            | REMARKS |
|       |       |              | LVL           |              |                             |               |               |                             |            | Easting            | Northing   |         |
| EXMH  | C1    | EXISTING     | BURIED        | BURIED       | 150Ø                        | BURIED        | TBC           | EXISTING                    | EXISTING   | 525576.302         | 185467.597 |         |
| EXMH  | C2    | EXISTING     | BURIED        | BURIED       | 150Ø                        | BURIED        | TBC           | EXISTING                    | EXISTING   | 525573.277         | 185470.076 |         |
| EXMH  | C3    | EXISTING     | 74.780        | 73.710       | 150Ø                        | 1.070         | TBC           | EXISTING                    | EXISTING   | 525569.223         | 185473.413 |         |
| EXMH  | C4    | EXISTING     | 74.780        | 73.660       | 150Ø                        | 1.120         | TBC           | EXISTING                    | EXISTING   | 525568.867         | 185476.425 |         |
| EXMH  | C5    | EXISTING     | 74.780        | 73.560       | 150Ø                        | 1.220         | TBC           | EXISTING                    | EXISTING   | 525566.499         | 185478.350 |         |
| EXMH  | C6    | EXISTING     | 74.310        | 72.590       | 150Ø                        | 1.720         | TBC           | EXISTING                    | EXISTING   | 525563.790         | 185477.784 |         |
| EXMH  | C7    | EXISTING     | BURIED        | BURIED       | 150Ø                        | BURIED        | TBC           | EXISTING                    | EXISTING   | 525553.834         | 185468.998 |         |
| EXMH  | C8    | EXISTING     | 73.790        | 72.050       | 150Ø                        | 1.740         | TBC           | EXISTING                    | EXISTING   | 525548.830         | 185462.131 |         |

| ILEY ROAD                                                                                                                      | <ul> <li>GENERAL NOTES <ol> <li>THIS DRAWING TO BE READ IN CONJUNCTION WITH THE EVOLVE DESIGN STATEMENT.</li> <li>THIS DRAWING IS TO BE READ IN CONJUNCTION WITH ALL RELEVANT ARCHITECTS, SERVICES &amp; SPECIALIST MANUFACTURERS DETAILS, DRAWING: AND SPECIFICATIONS.</li> <li>DO NOT SCALE THIS DRAWING. IF IN DOUBT ASK. ALL DIMENSIONS ARE IN MILLIMETRES UNLESS NOTED OTHERWISE. ALL DIMENSIONS TO EXISTING ELEMENTS ARE TO BE CHECKED AND CONFIRMED ON SITE BY CONTRACTOR.</li> </ol></li></ul> NOTES <ol> <li>ALL LEVELS ARE RELATIVE TO ORDNANCE DATUM (OD).</li> <li>EXISTING DRAINAGE DEPTHS AND LOCATIONS ARE BASED ON CCTV SURVEY BY SURVEY SOLUTIONS DATED OCT 15 REF: 12480UG-01.</li> <li>ALL PRIVATE DRAINAGE WORKS TO BE IN ACCORDANCE WITH PART H OF THE CURRENT BUILDING REGULATIONS AND BS 8301</li> <li>ALL EXISTING REDUNDANT DRAINS TO BE EITHER REMOVED AND REPLACED WITH TYPE 1 BACKFILL OR FILLED WITH MASS CONCRETE</li> </ol> |
|--------------------------------------------------------------------------------------------------------------------------------|------------------------------------------------------------------------------------------------------------------------------------------------------------------------------------------------------------------------------------------------------------------------------------------------------------------------------------------------------------------------------------------------------------------------------------------------------------------------------------------------------------------------------------------------------------------------------------------------------------------------------------------------------------------------------------------------------------------------------------------------------------------------------------------------------------------------------------------------------------------------------------------------------------------------------------------------------------|
|                                                                                                                                |                                                                                                                                                                                                                                                                                                                                                                                                                                                                                                                                                                                                                                                                                                                                                                                                                                                                                                                                                            |
| No.262                                                                                                                         | B       04.01.16       FOUNDATIONS SHOWN AND<br>RE-ISSUED TO THAMES WATER<br>FOR DISCHARGE OF PC 8       PW       PW         A       23.11.15       ISSUED FOR APPROVAL       PW       PW         Rev.       Date       Revision       By       Chk                                                                                                                                                                                                                                                                                                                                                                                                                                                                                                                                                                                                                                                                                                        |
|                                                                                                                                | Client<br>ASHBURY & BLOOM<br>Project<br>264-270 FINCHLEY ROAD<br>Drawing Title<br>PROPOSED DIVESTION OF PUBLIC<br>COMBINED SEWER ON SITE.                                                                                                                                                                                                                                                                                                                                                                                                                                                                                                                                                                                                                                                                                                                                                                                                                  |
|                                                                                                                                | GENERAL ARRANGEMENT                                                                                                                                                                                                                                                                                                                                                                                                                                                                                                                                                                                                                                                                                                                                                                                                                                                                                                                                        |
| DRAINAGE KEY                                                                                                                   | Drawn by         Checked by         Scale @ A1           PW         PW         1:100                                                                                                                                                                                                                                                                                                                                                                                                                                                                                                                                                                                                                                                                                                                                                                                                                                                                       |
| EXISTING PUBLIC COMBINED WATER SEWER<br>PUBLIC COMBINED WATER SEWER TO BE DIVESTED                                             | Drawing No. Revision B                                                                                                                                                                                                                                                                                                                                                                                                                                                                                                                                                                                                                                                                                                                                                                                                                                                                                                                                     |
| PROPOSED PRIVATE COMBINED WATER SEWER<br>ABANDONED DRAINAGE<br>EXISTING PUBLIC COMBINED WATER PRECAST<br>CONCRETE RING MANHOLE | Controlwww.evolveuk.biz<br>info@evolveuk.biz<br>020 7251 6888LONDON<br>140 Old Street<br>London,<br>EC1V 9BJGLASGOW<br>South Block/Studio 104,<br>60-64 Osborne Street<br>Glasgow, G1 5QH                                                                                                                                                                                                                                                                                                                                                                                                                                                                                                                                                                                                                                                                                                                                                                  |