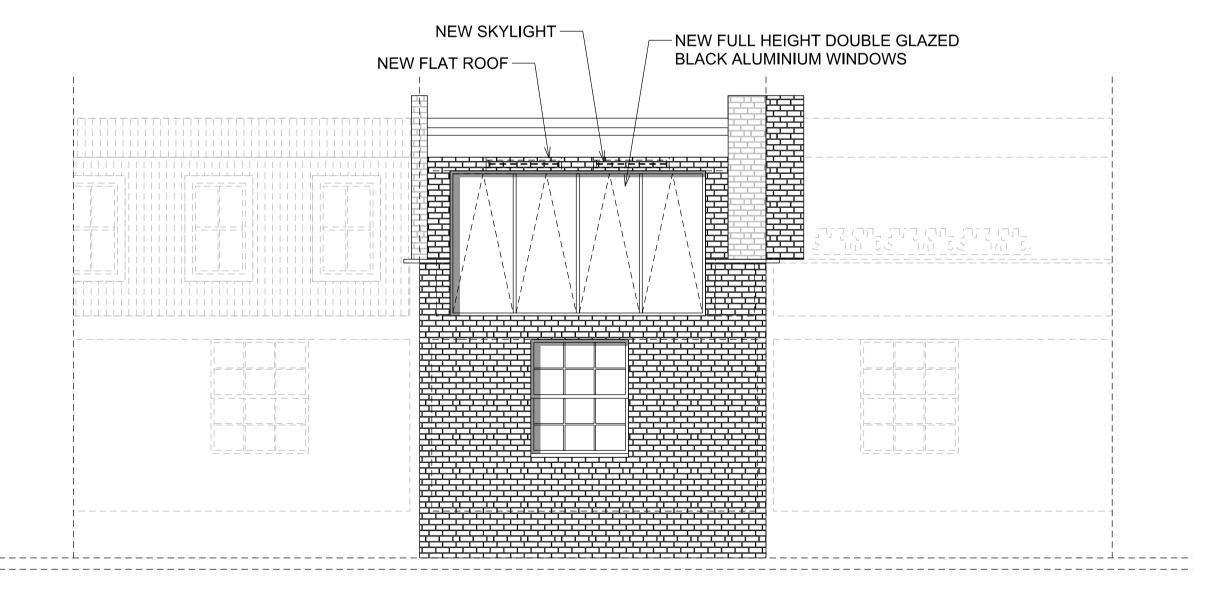

2 REAR ELEVATION PROPOSAL

0 1m 5m 10m

Written dimensions to be taken in preferences to scaled dimensions. The Contractor is responsible for checking all dimensions before work starts.

All work is to be carried out to the requirements, and to the satisfaction of the Local Authority.

These drawings are for planning purposes only

Any discrepancies to be brought to the attention of 4D Planning Consultants immediately.

| Rev | Date | Description | by | chk |
|-----|------|-------------|----|-----|
|     |      |             |    |     |
|     |      |             |    |     |
|     |      |             |    |     |
|     |      |             |    |     |

www.GetMePlanning.com®

Client

**Andrew Jennings** 

Proje

Flat 3, 190 Drury Lane London WC2B 5QD

Titl

Rear / Side Elevations Proposal

| Date    | November 2015 | (   |
|---------|---------------|-----|
| Scale:  | 1:100 @ A3    | C   |
| Drawing | No. A-76-01   | Rev |
|         |               |     |
|         |               |     |
|         |               |     |