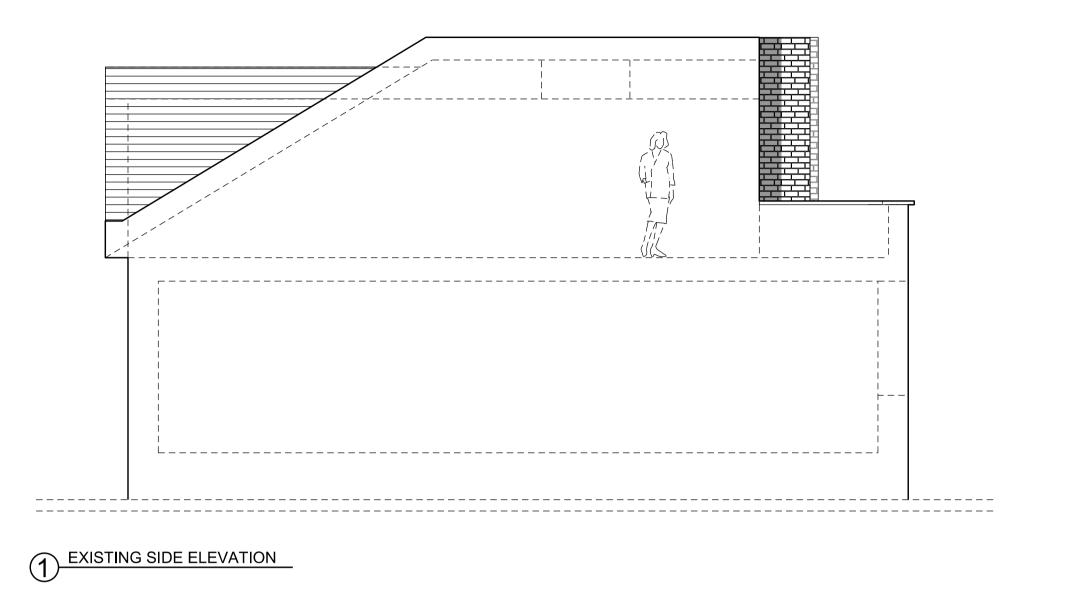

2 EXISTING REAR ELEVATION

0 1m 5m 10m

Written dimensions to be taken in preferences to scaled dimensions. The Contractor is responsible for checking all dimensions before work starts.

All work is to be carried out to the requirements, and to the satisfaction of the Local Authority.

These drawings are for planning purposes only

Any discrepancies to be brought to the attention of 4D Planning Consultants immediately.

| Rev | Date | Description | by | chk |
|-----|------|-------------|----|-----|
|     |      |             |    |     |
|     |      |             |    |     |
|     |      |             |    |     |
|     |      |             |    |     |

www.GetMePlanning.com®

Client

Andrew Jennings

Proje

Flat 3, 190 Drury Lane London WC2B 5QD

Tit

Existing Rear / Side Elevations

| Date November 2015  |     |
|---------------------|-----|
| Scale: 1:100 @ A3   |     |
| Drawing No. A-76-00 | Rev |
|                     |     |
|                     |     |
|                     |     |