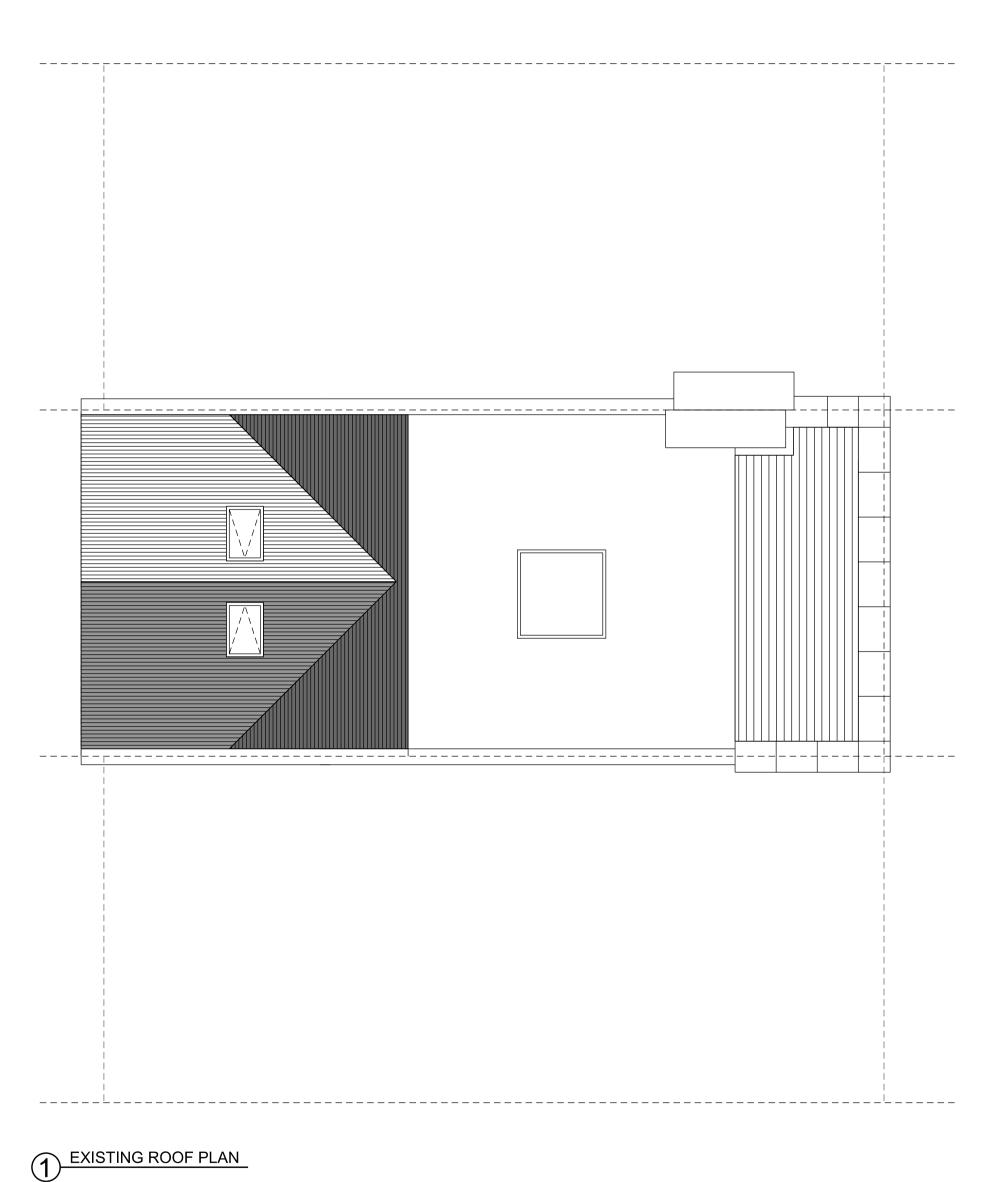

Client

**Andrew Jennings** 

Flat 3, 190 Drury Lane London WC2B 5QD

**Existing Roof Plan** 

| Date    | November 2015 |     |
|---------|---------------|-----|
| Scale:  | 1:100 @ A3    | C   |
| Drawing | No. A-0R-00   | Rev |
|         |               |     |
|         |               |     |
|         |               |     |