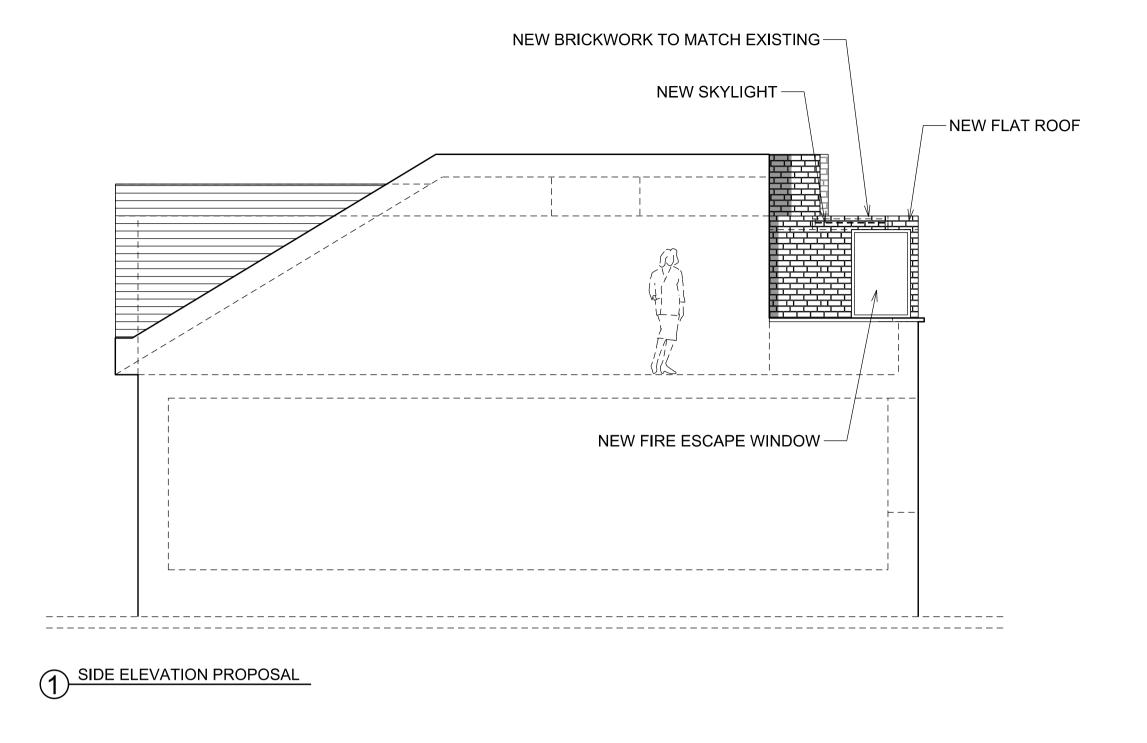

2 REAR ELEVATION PROPOSAL

0 1m 5m 10m

Written dimensions to be taken in preferences to scaled dimensions. The Contractor is responsible for checking all dimensions before work starts.

All work is to be carried out to the requirements, and to the satisfaction of the Local Authority.

These drawings are for planning purposes only

Any discrepancies to be brought to the attention of 4D Planning Consultants immediately.

| Rev | Date | Description | by | chk |
|-----|------|-------------|----|-----|
|     |      |             |    |     |
|     |      |             |    |     |
|     |      |             |    |     |
|     |      |             |    |     |

www.GetMePlanning.com®

Client

**Andrew Jennings** 

Proje

Flat 3, 190 Drury Lane London WC2B 5QD

Titl

Rear / Side Elevations Proposal

| Date    | November 2015 | (   |
|---------|---------------|-----|
| Scale:  | 1:100 @ A3    | C   |
| Drawing | No. A-76-01   | Rev |
|         |               |     |
|         |               |     |
|         |               |     |