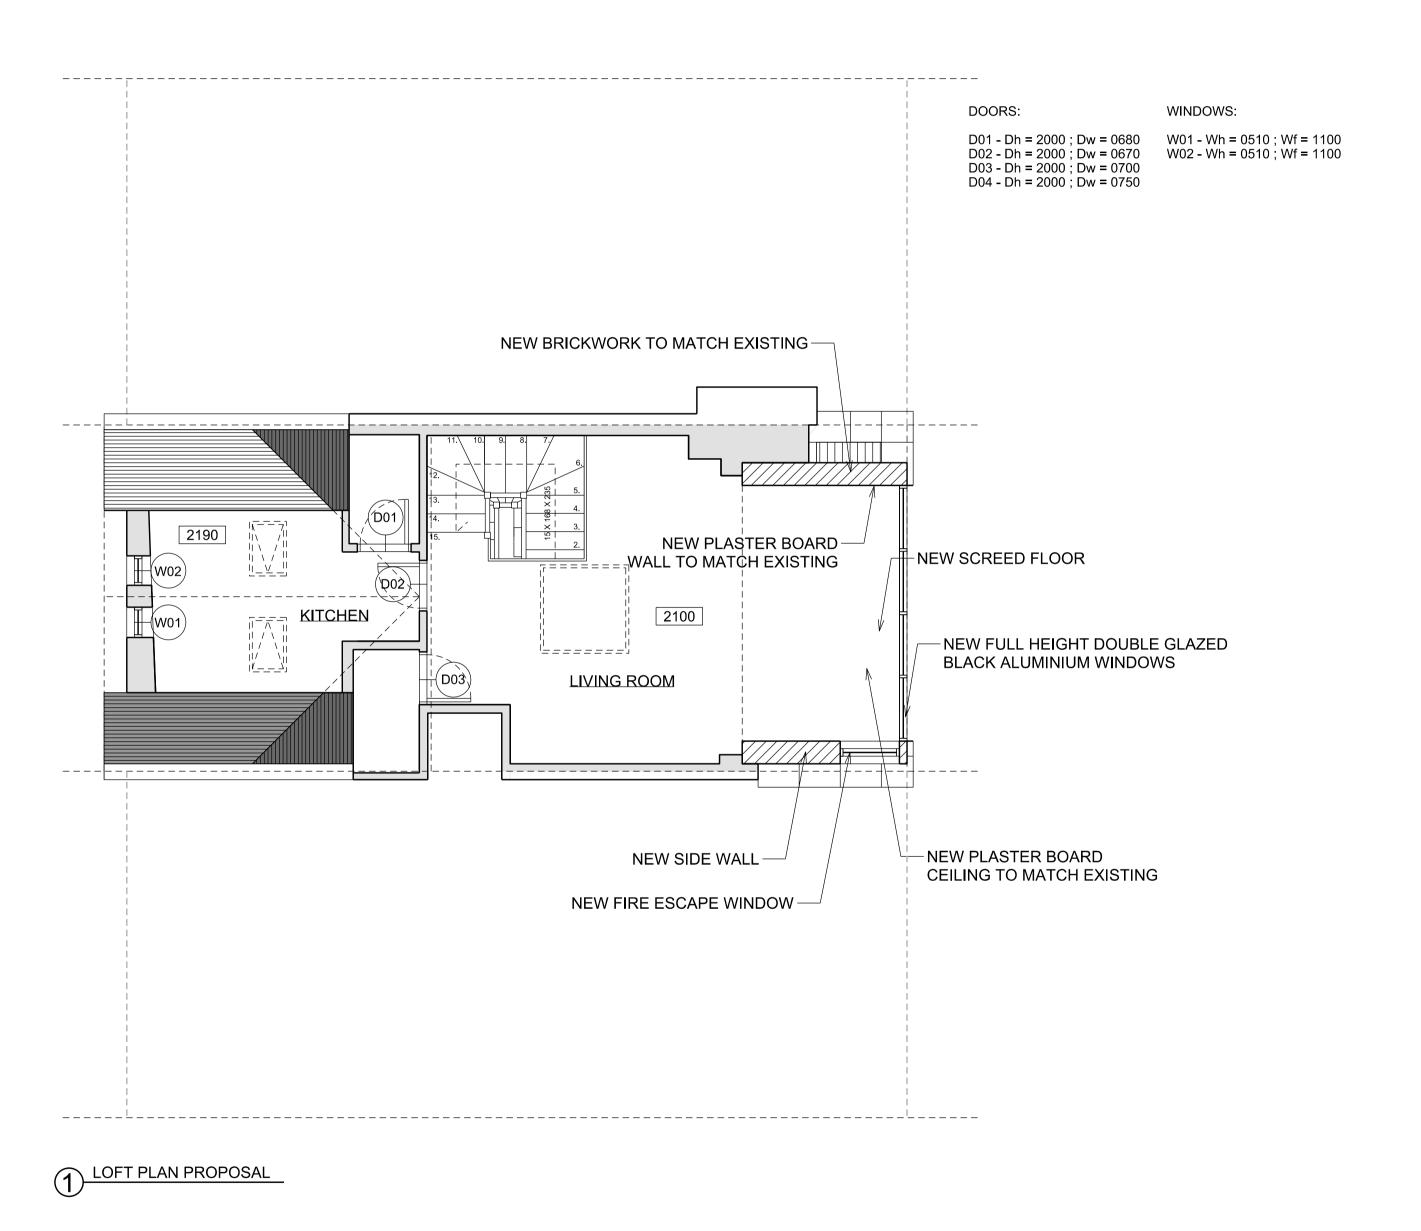

Any discrepancies to be brought to the attention of 4D Planning Consultants immediately.

| Rev | Date | Description | by | chk |
|-----|------|-------------|----|-----|
|     |      |             |    |     |
|     |      |             |    |     |
|     |      |             |    |     |
|     |      |             |    |     |
|     |      |             |    |     |

Client

Andrew Jennings

Flat 3, 190 Drury Lane London WC2B 5QD

Loft Plan Proposal

| Date November 2015  |     |
|---------------------|-----|
| Scale: 1:100 @ A3   | C   |
| Drawing No. A-0L-01 | Rev |
|                     |     |
|                     |     |
|                     |     |