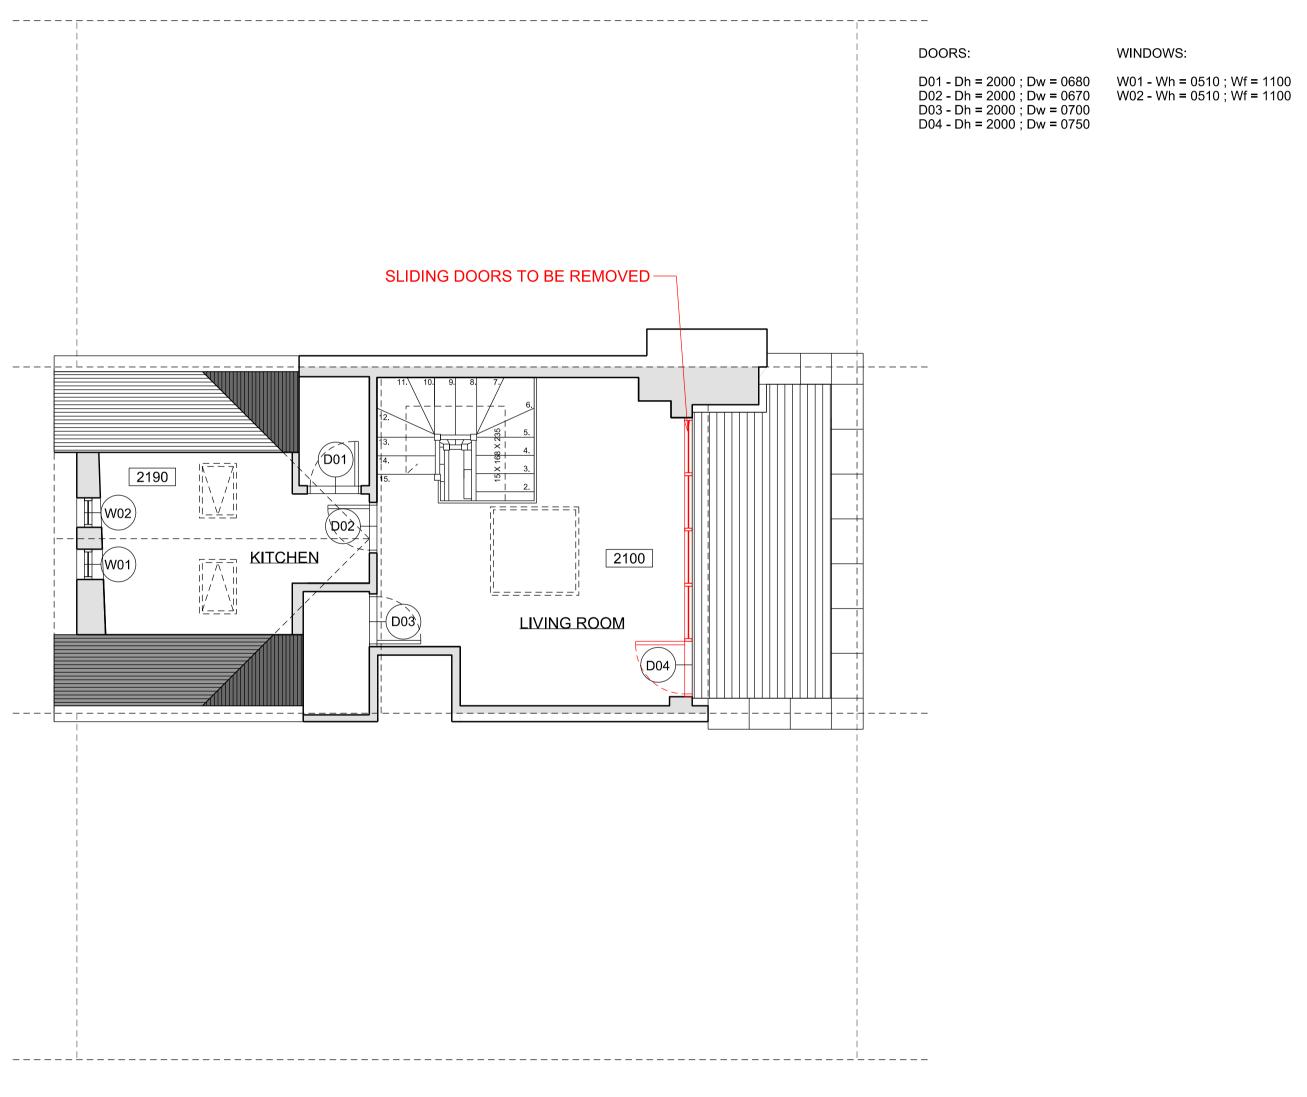

1 EXISTING / DEMOLITION LOFT PLAN

0 1m 5m 10m

Written dimensions to be taken in preferences to scaled dimensions. The Contractor is responsible for checking all dimensions before work starts.

All work is to be carried out to the requirements, and to the satisfaction of the Local Authority.

These drawings are for planning purposes only

Any discrepancies to be brought to the attention of 4D Planning Consultants immediately.

| Rev | Date | Description | by | chk |
|-----|------|-------------|----|-----|
|     |      |             |    |     |
|     |      |             |    |     |
|     |      |             |    |     |
|     |      |             |    |     |
|     |      |             |    |     |