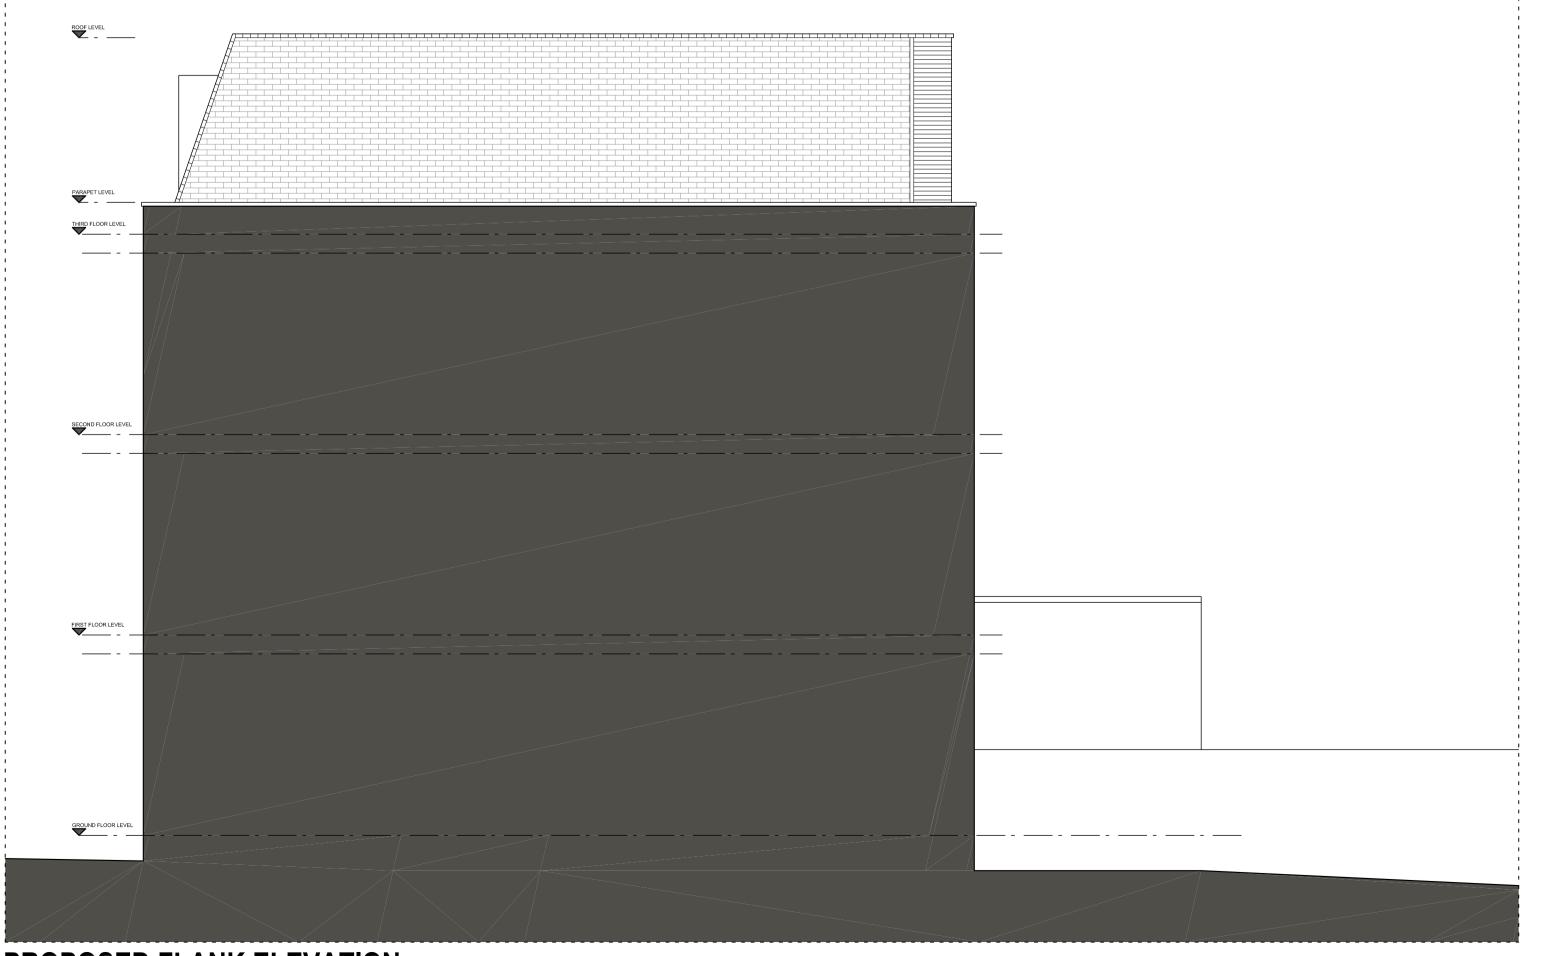

2A Cadogan Road Surbiton, KT6 4DL Telephone +44 (0)7792337613

lee@whitemandesign.com www.whitemandesign.com

PROPOSED FRONT ELEVATION

PROPOSED REAR ELEVATION

PROPOSED SIDE ELEVATION

.....,

PROPOSED FLANK ELEVATION

Rev Date Description

144 Bayham Street, Camden

Client Catherine McQueen

**Date** 06/03/15

**Scale** 1 : 25 at A1 1 : 50 at A3

Drawing Title
Proposed Section AA

**Drawn** LW Checked Approved **Drawing Status**For Planning ProjectViewDrawing No.Rev0044E022