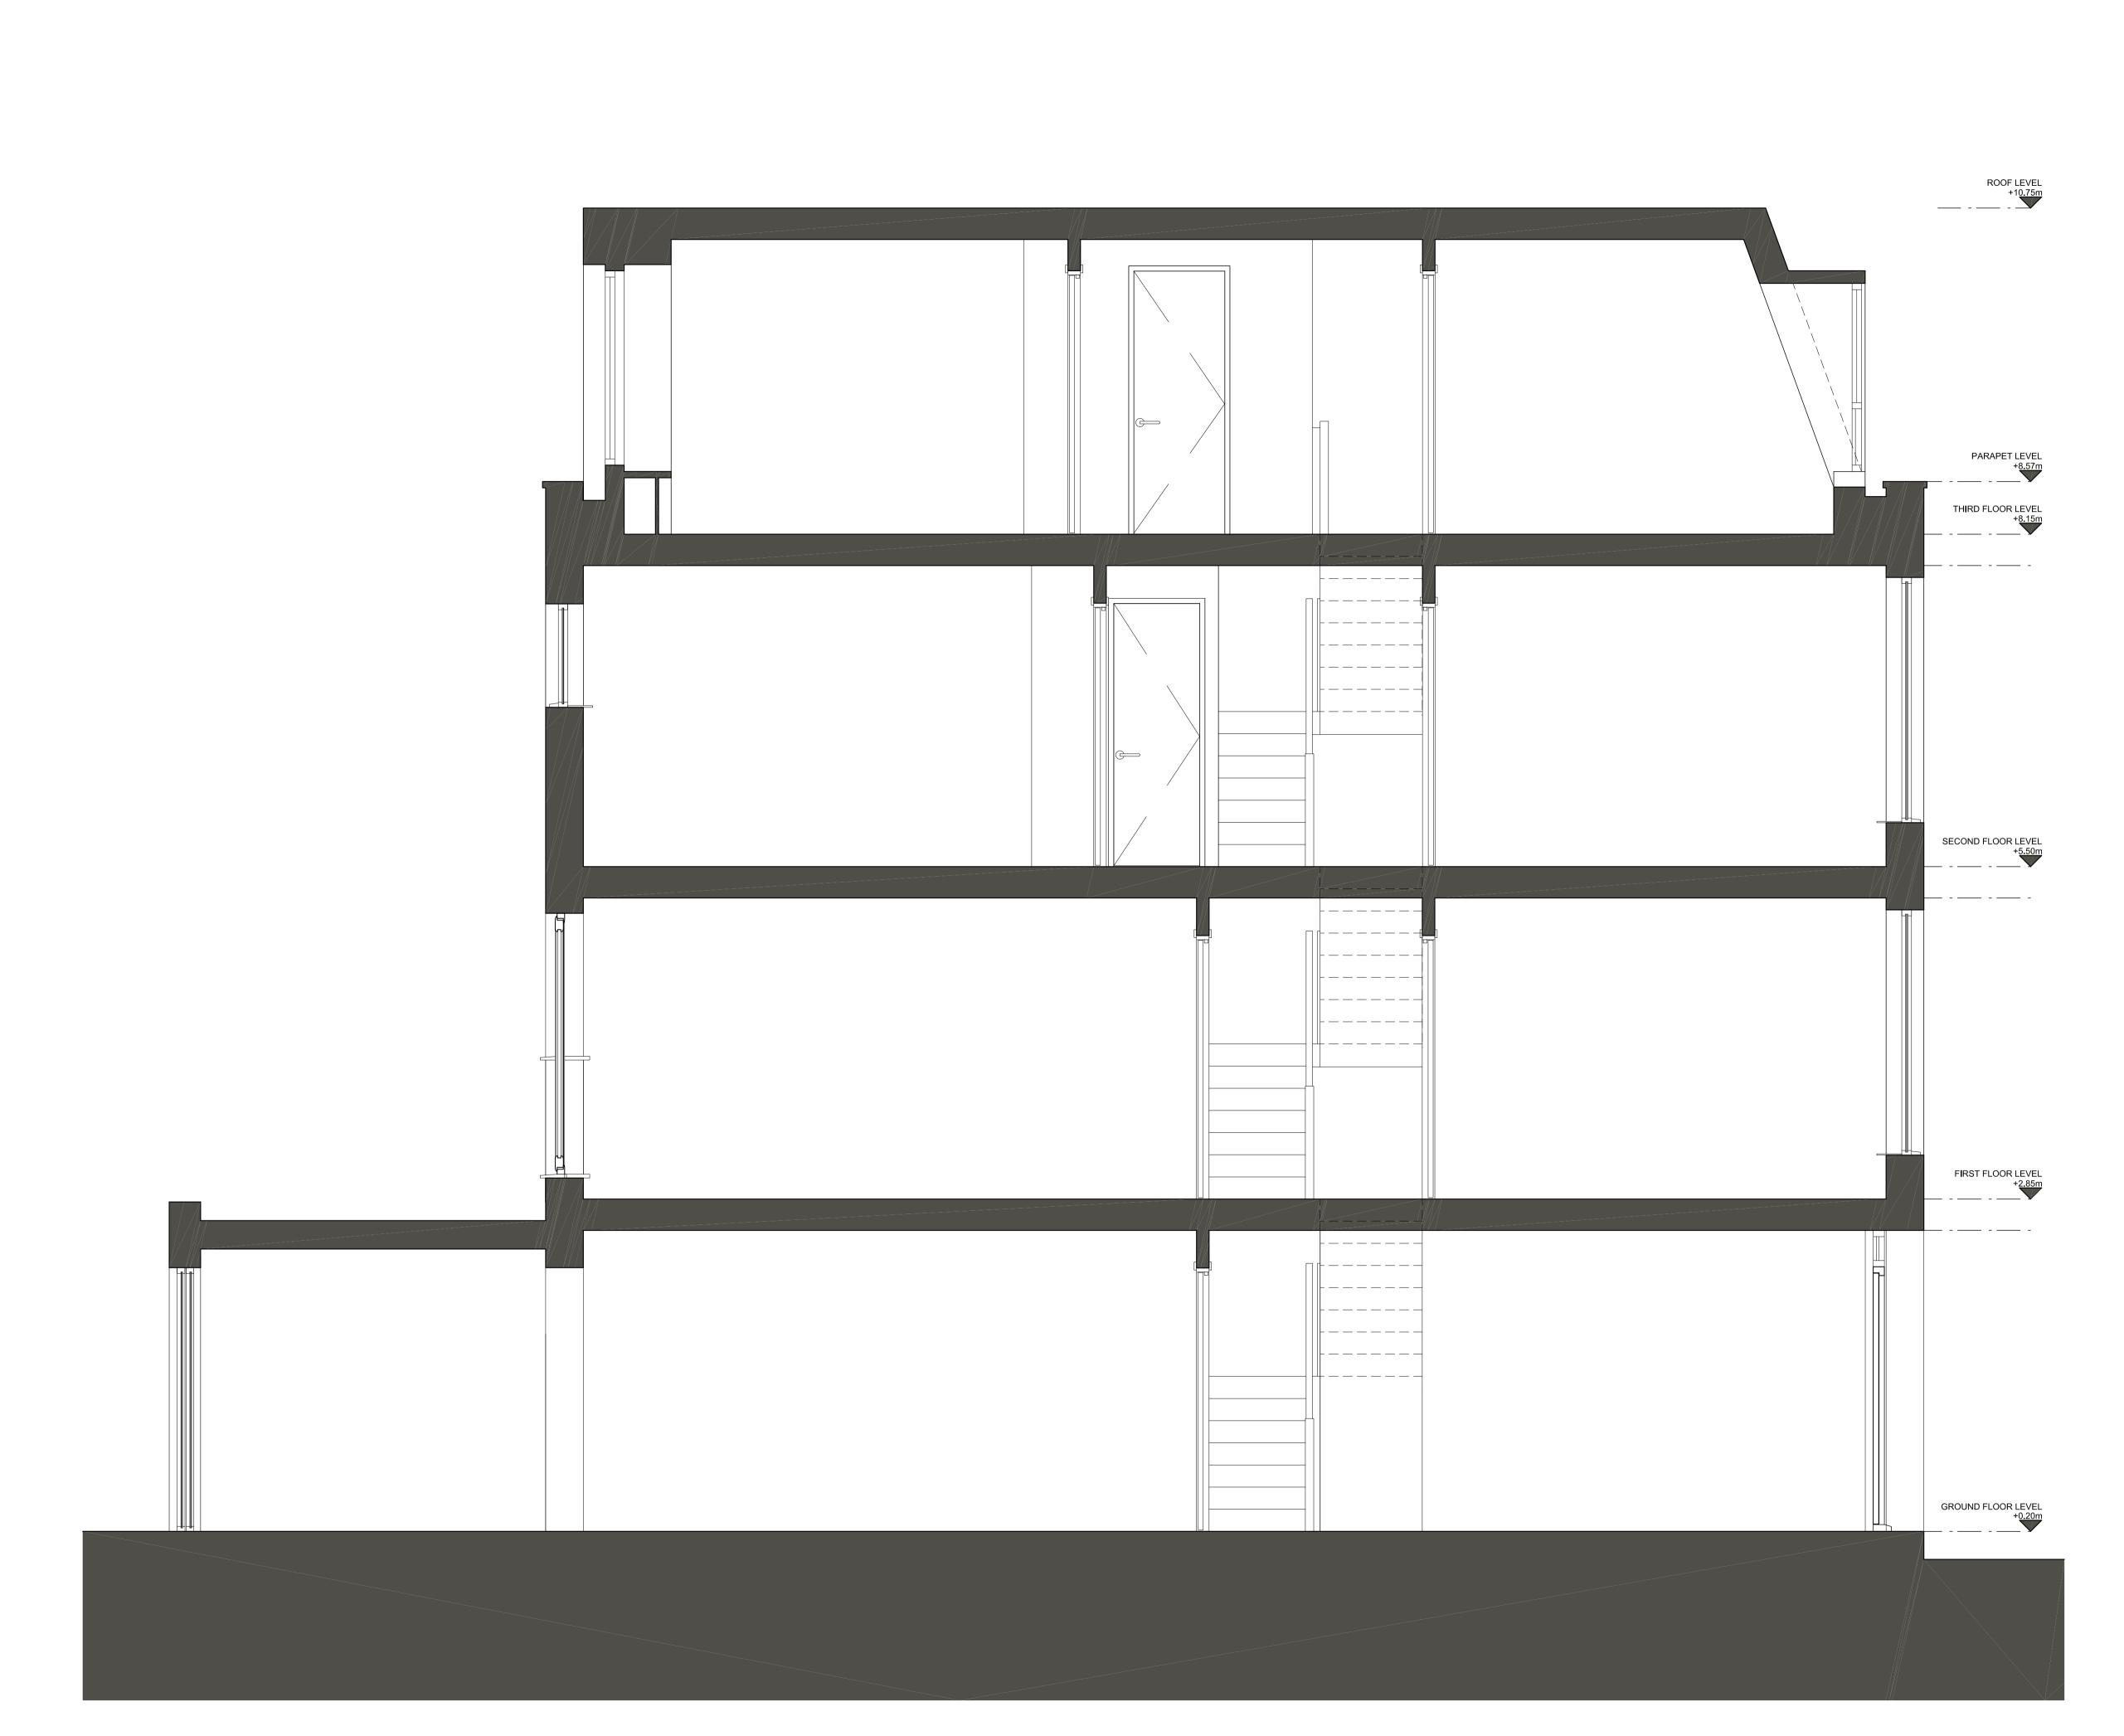

Rev Date Description

144 Bayham Street, Camden

Client Catherine McQueen

**Date** 06/03/15

**Scale** 1 : 25 at A1 1 : 50 at A3

Drawing Title
Proposed Section AA

**Drawn** LW Checked Approved **Drawing Status**For Planning ProjectViewDrawing No.Rev0044E022