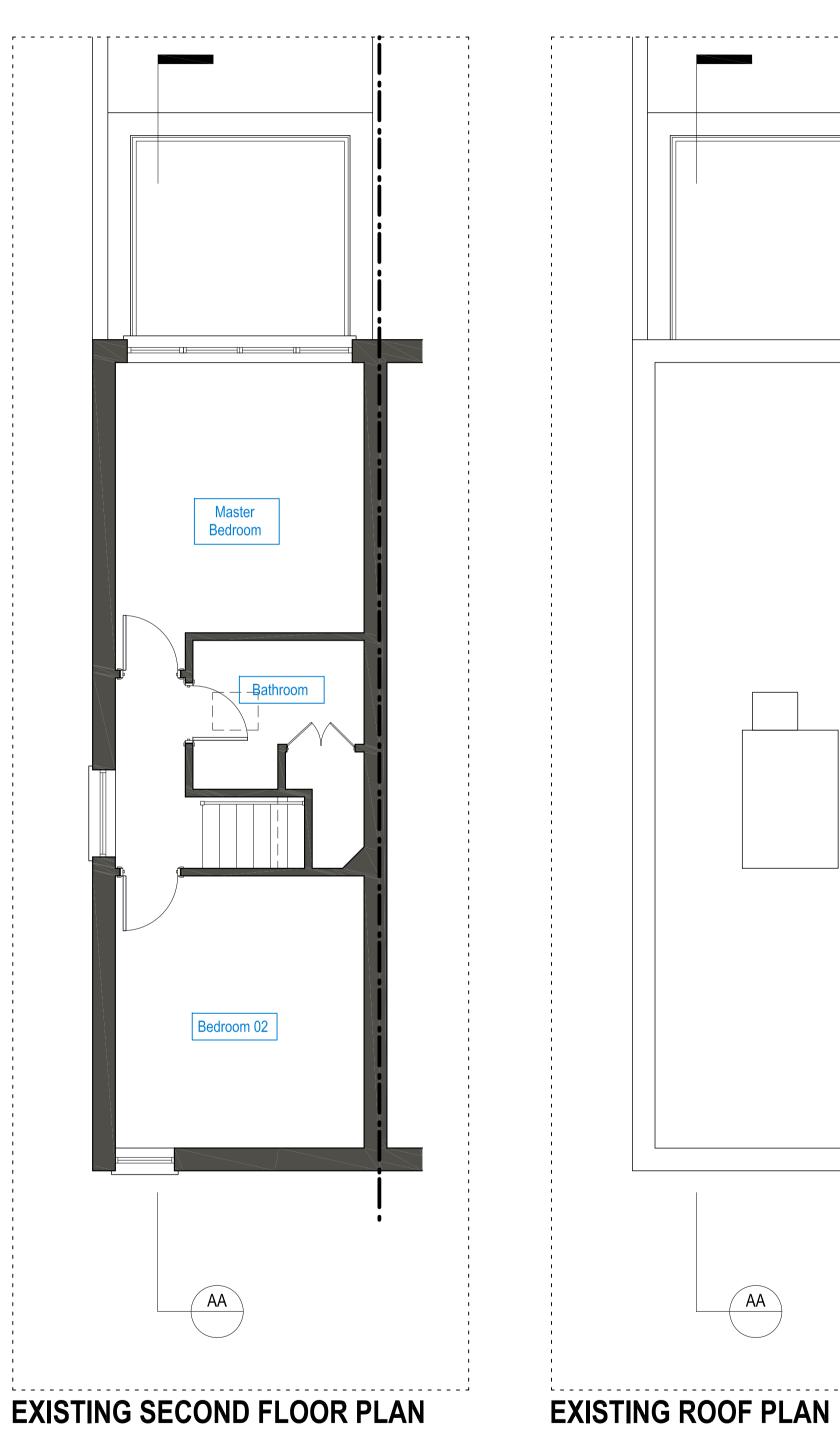

## **Householder Application Refused**

Address:

144 Bayham Street London NW1 0BA

Proposal: Erection of third floor mansard roof extension

Drawing Nos: 001; 002; 010; 011; 020; 021; 022

The Council has considered your application and decided to **refuse** planning permission for the following reason(s):

## Reason(s) for Refusal

The proposed roof extension due to its bulk, scale, detailed design and location within a line of unbroken roofscapes would have a detrimental impact on the character and appearance of the existing building and nearby non-designated heritage assets, contrary to policies CS14 (Promoting High Quality Places and Conserving Our Heritage) of the London Borough of Camden Local Development Framework Core Strategy and Policies DP24 (Securing High Quality Design) and DP25 (Conserving Camden's Heritage) of the London Borough of Camden Local Development Framework Development Policies.

| Rev                  | Date                | Description  |                         |          |
|----------------------|---------------------|--------------|-------------------------|----------|
| Proje                | ct                  |              |                         |          |
| 144                  | Bayh                | am Street,   | Camd                    | en       |
| Client<br>Cathe      | t<br>rine McQı      | ueen         |                         |          |
| <b>Date</b> 06/03/15 |                     |              | <b>Scale</b><br>1 : 500 | o at A3  |
|                      | ng Title<br>Ck Pla  | n            |                         |          |
| <b>Draw</b> ı<br>LW  | า                   | Checked<br>- |                         | Approved |
|                      | ng Status<br>anning | <b>S</b>     |                         |          |
| Proje                | ct View             | Drawing No.  | Rev                     |          |