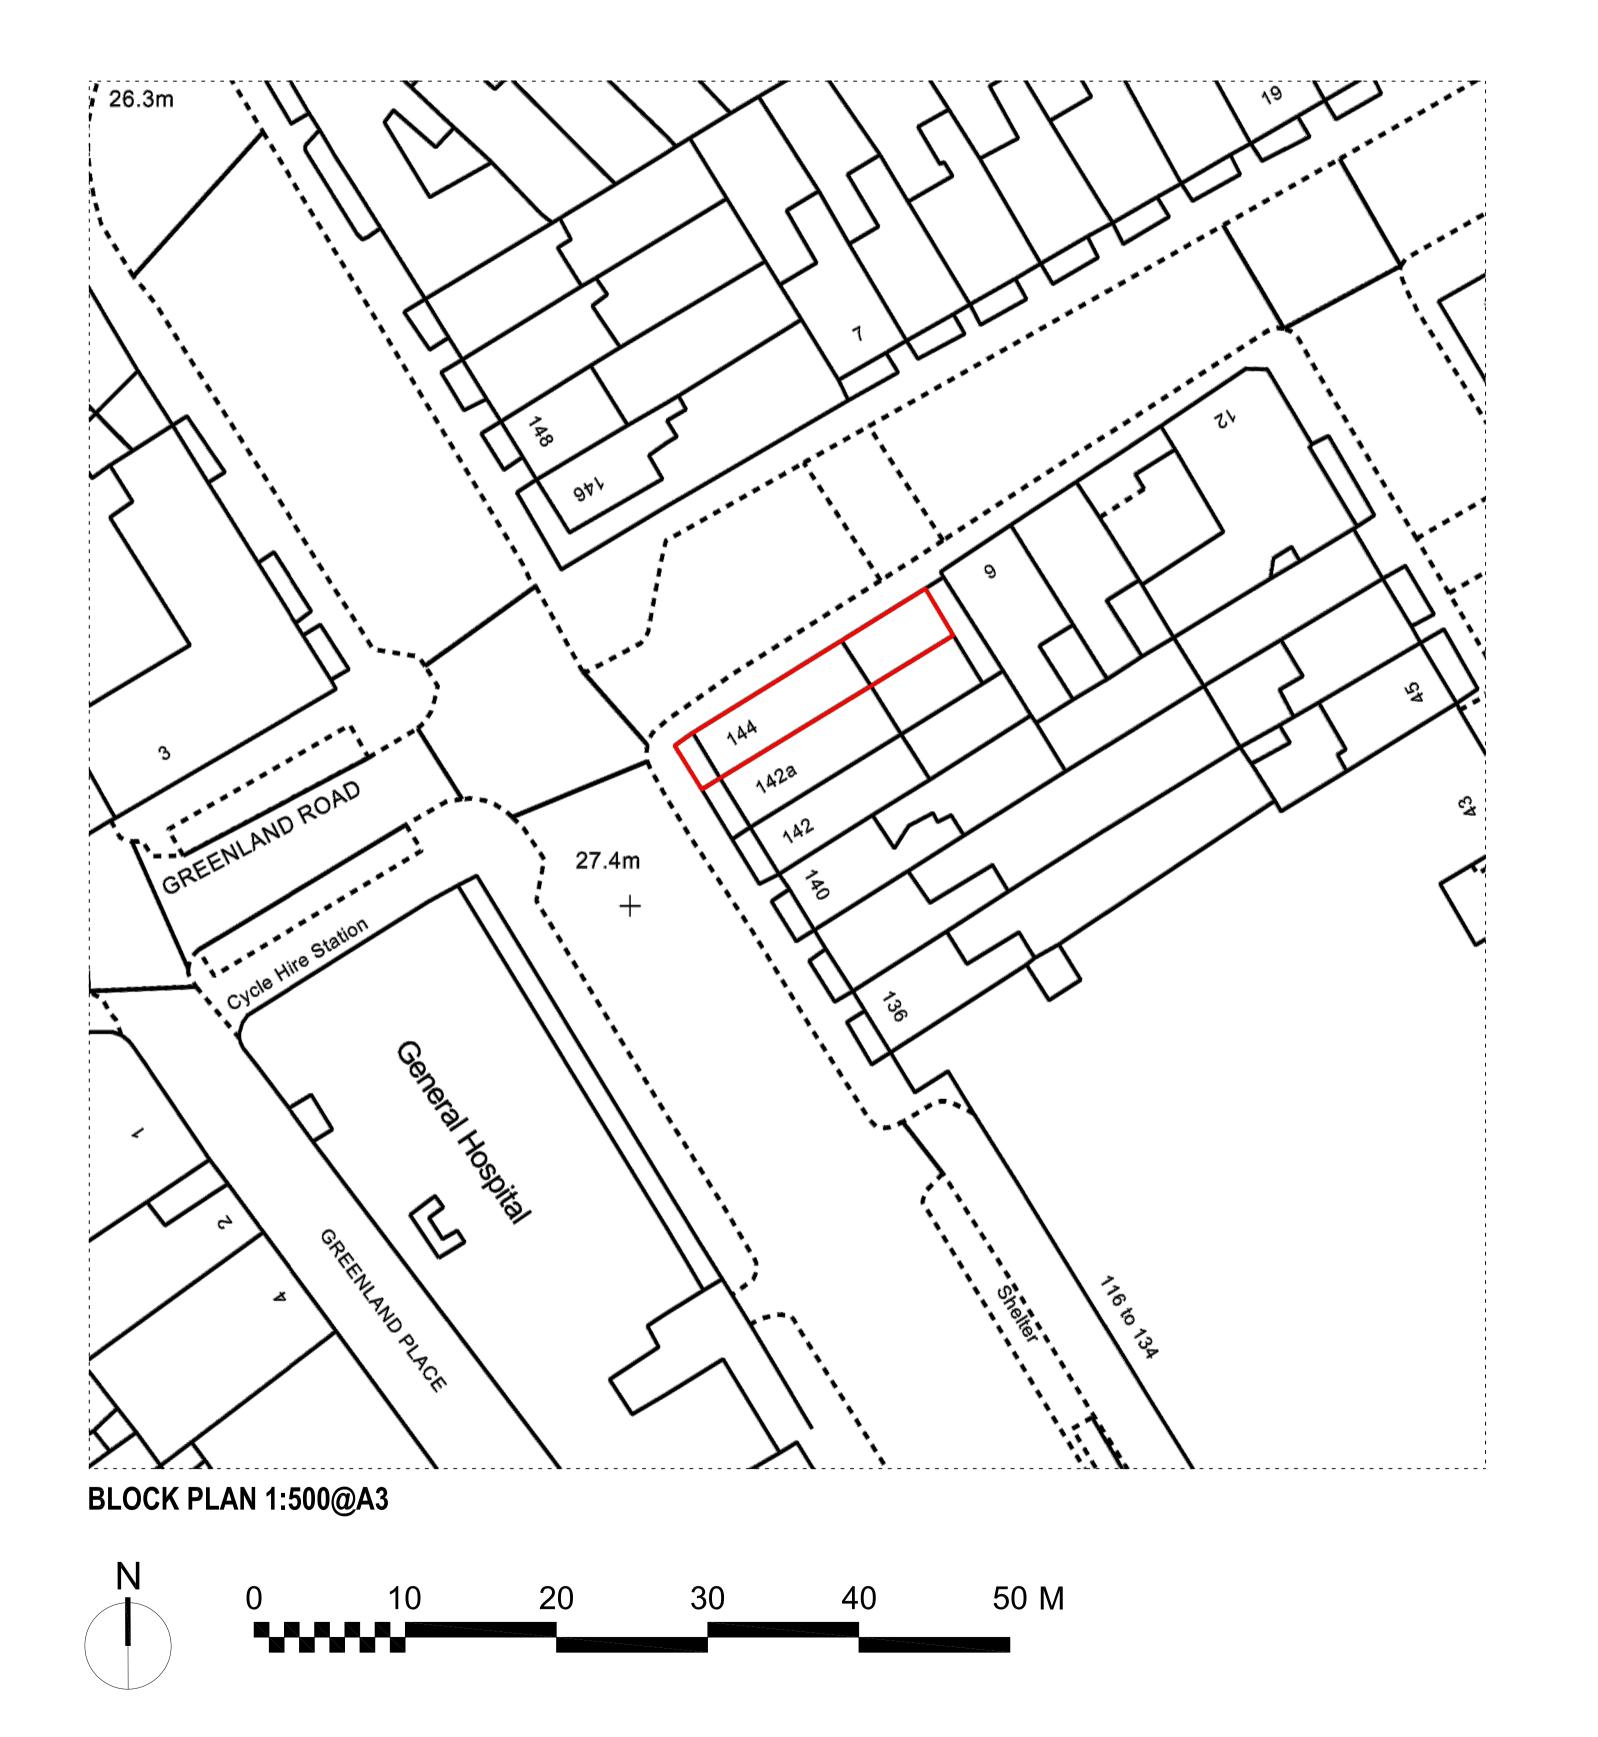

| Rev                  | Date                | Description  |                         |          |
|----------------------|---------------------|--------------|-------------------------|----------|
| Proje                | ct                  |              |                         |          |
| 144                  | Bayh                | am Street,   | Camd                    | en       |
| Client<br>Cathe      | t<br>rine McQı      | ueen         |                         |          |
| <b>Date</b> 06/03/15 |                     |              | <b>Scale</b><br>1 : 500 | o at A3  |
|                      | ng Title<br>Ck Pla  | n            |                         |          |
| <b>Draw</b> ı<br>LW  | า                   | Checked<br>- |                         | Approved |
|                      | ng Status<br>anning | <b>S</b>     |                         |          |
| Proje                | ct View             | Drawing No.  | Rev                     |          |