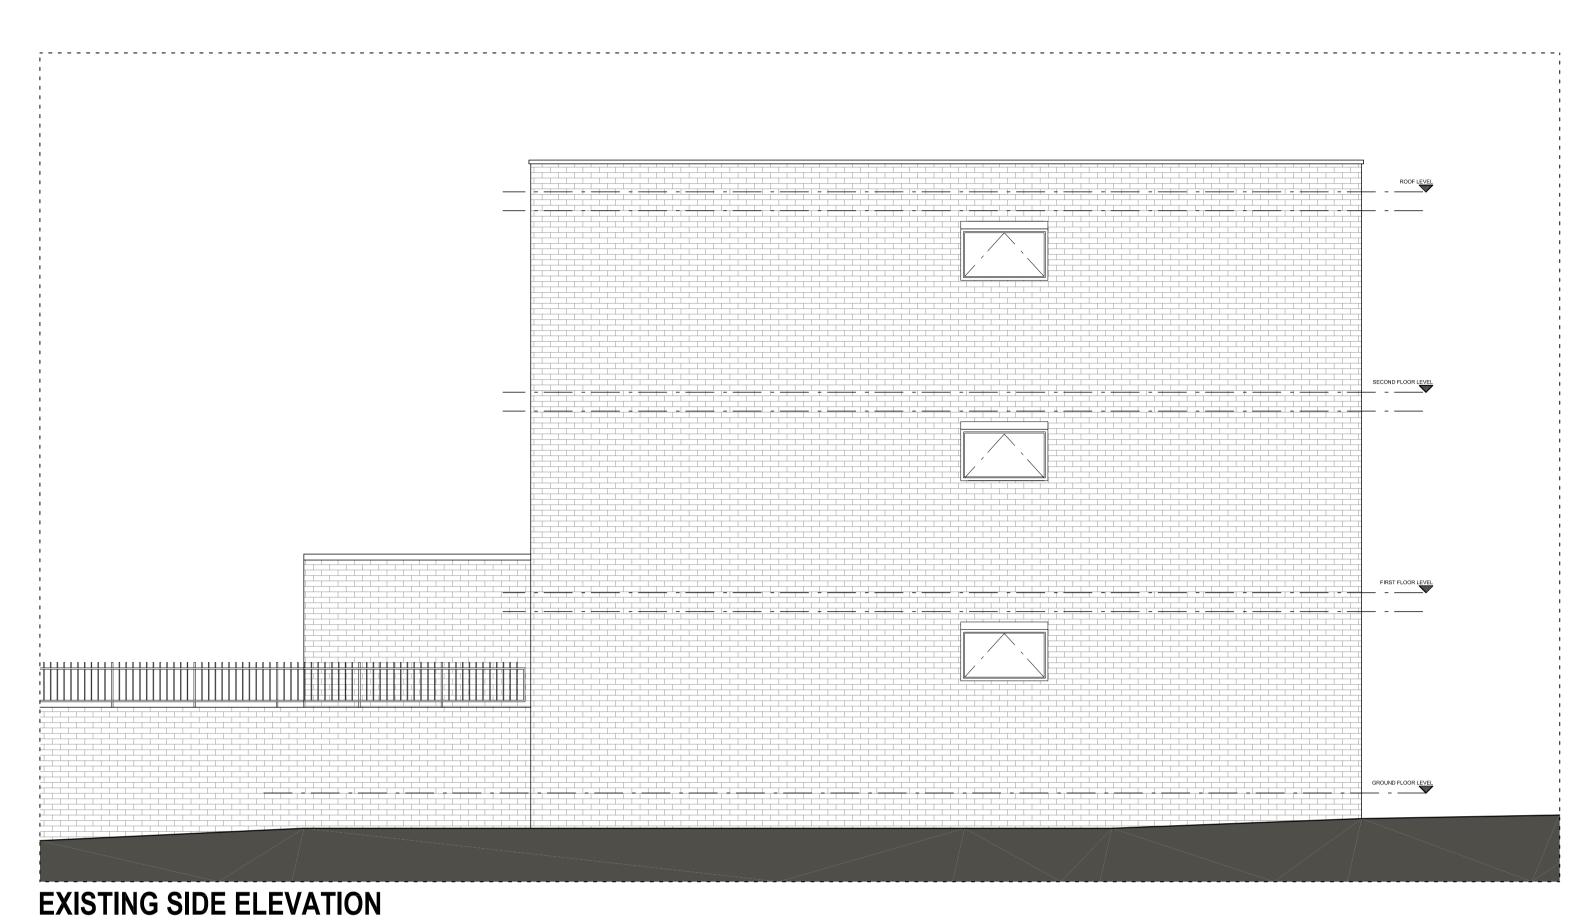

This drawing is copyright WhitemanDesign.
This drawing must not be used onsite unless 'Issued for Construction'.

All setting out must be checked on site.

EXISTING REAR ELEVATION

Project

144 Bayham Street, Camden

Client
Catherine McQueen

Date
06/03/15

Drawing Title
Existing Elevations + Section AA

Drawing Status
For Planning

Project View Drawing No.
0044 E 011

ZA Cadogan Road
Surbiton, KT6 4DL

Telephone
+44 (0)7792337613