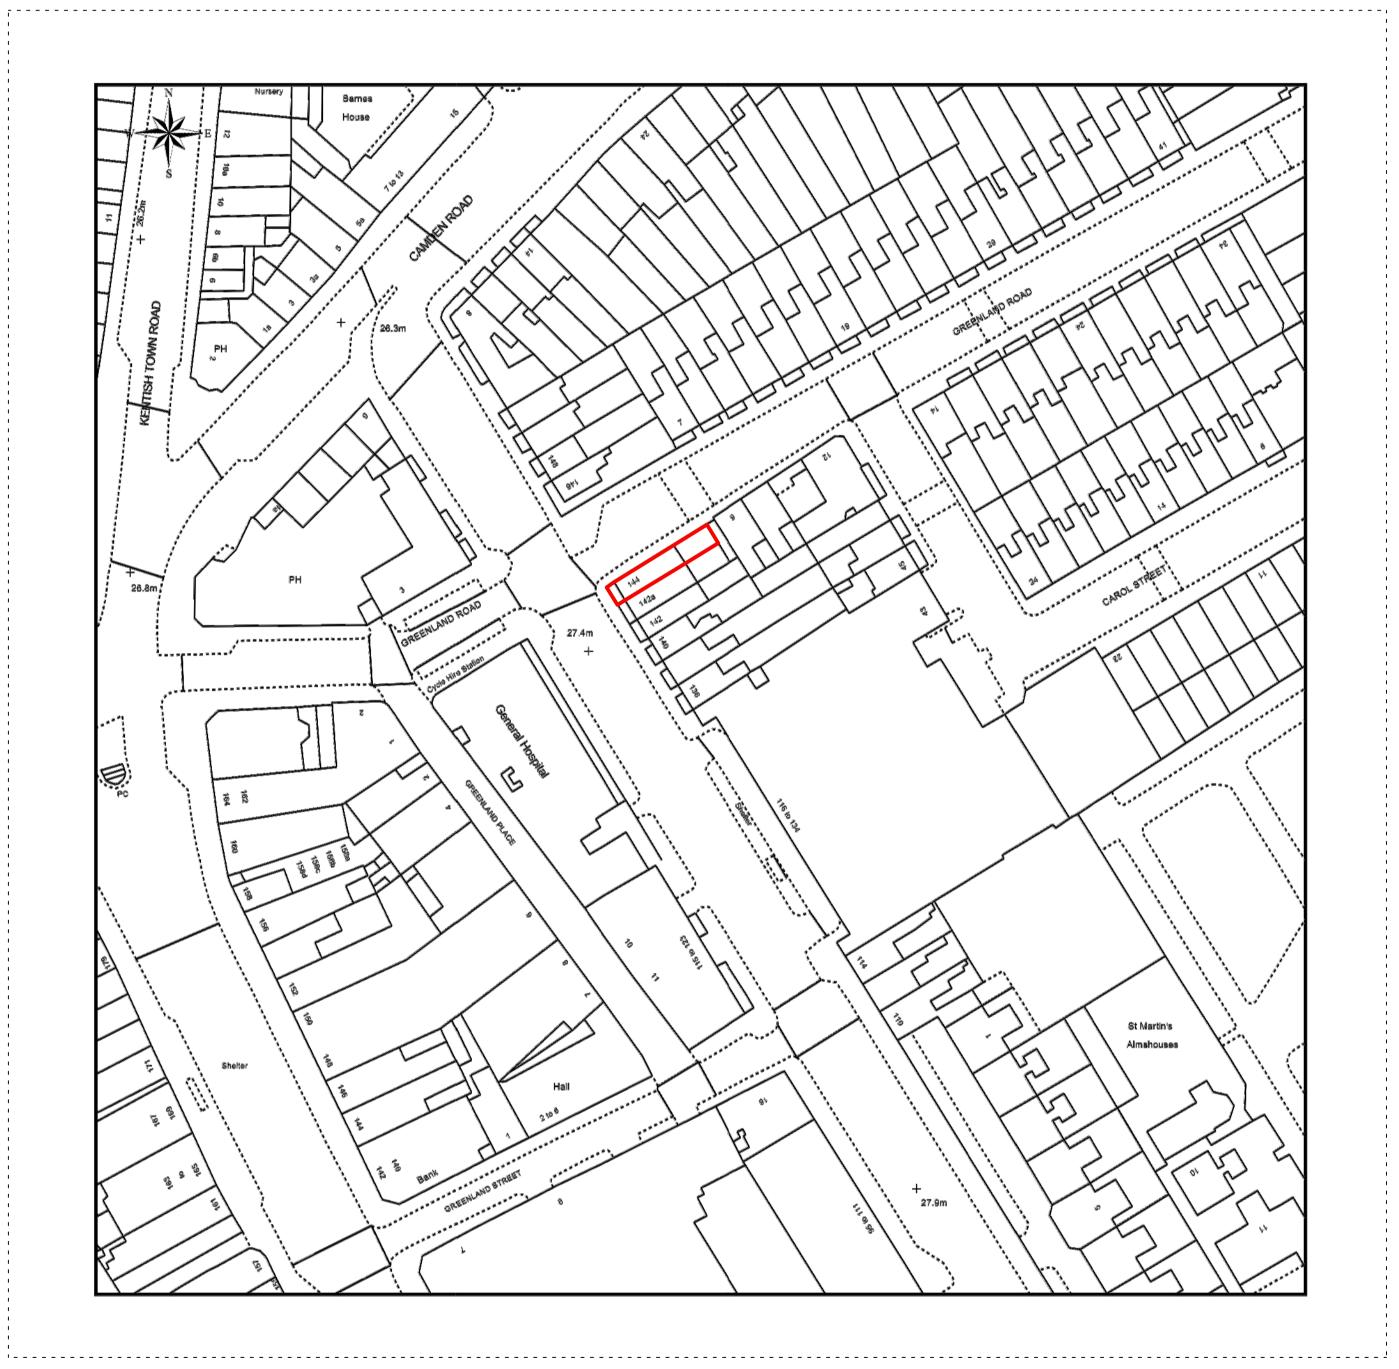

## LOCATION PLAN 1:1250@A3

Notes

Do not scale from drawing.
All dimensions to be checked on site.
All levels to be checked on site.
All setting out must be checked on site.
This drawing is copyright WhitemanDesign.
This drawing must not be used onsite unless 'Issued for Construction'.

|                           |         | Description  |                                |          |
|---------------------------|---------|--------------|--------------------------------|----------|
| Project                   |         |              |                                |          |
| 144 E                     | Bayha   | am Street, ( | Camde                          | en       |
| <b>Client</b><br>Catherin | e McQue | een          |                                |          |
| <b>Date</b> 06/03/15      |         |              | <b>Scale</b><br>1 : 1250 at A3 |          |
|                           |         |              |                                |          |
| Drawing<br>LOCat<br>Drawn |         | Plan Checked |                                | Approved |
| Drawing LOCAT             | tion F  |              |                                | Approved |