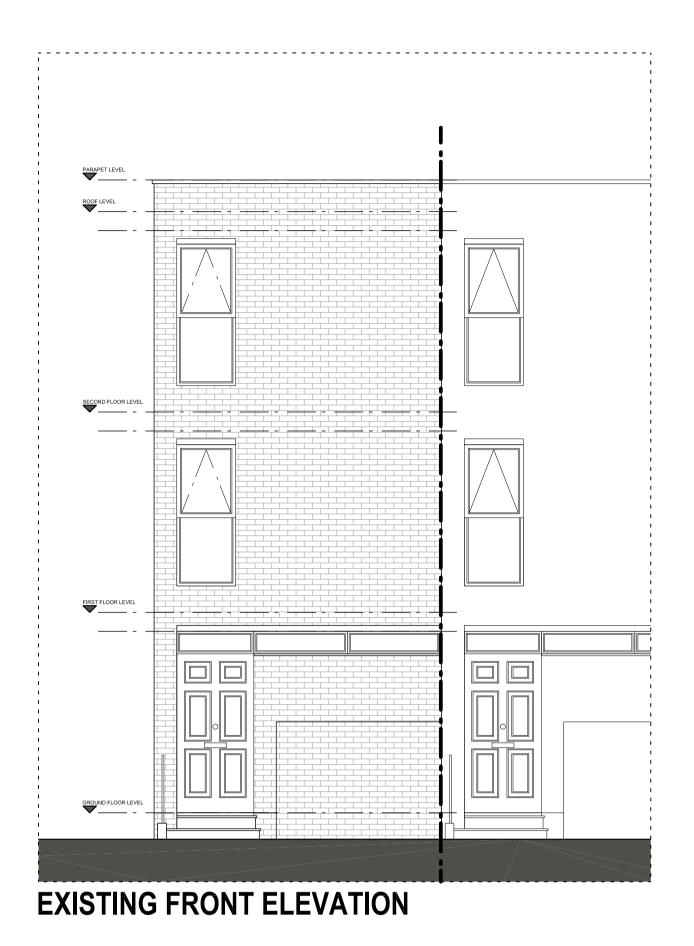

## **Householder Application Refused**

Address:

144 Bayham Street London NW1 0BA

Proposal: Erection of third floor mansard roof extension

Drawing Nos: 001; 002; 010; 011; 020; 021; 022

The Council has considered your application and decided to **refuse** planning permission for the following reason(s):

## Reason(s) for Refusal

The proposed roof extension due to its bulk, scale, detailed design and location within a line of unbroken roofscapes would have a detrimental impact on the character and appearance of the existing building and nearby non-designated heritage assets, contrary to policies CS14 (Promoting High Quality Places and Conserving Our Heritage) of the London Borough of Camden Local Development Framework Core Strategy and Policies DP24 (Securing High Quality Design) and DP25 (Conserving Camden's Heritage) of the London Borough of Camden Local Development Framework Development Policies.