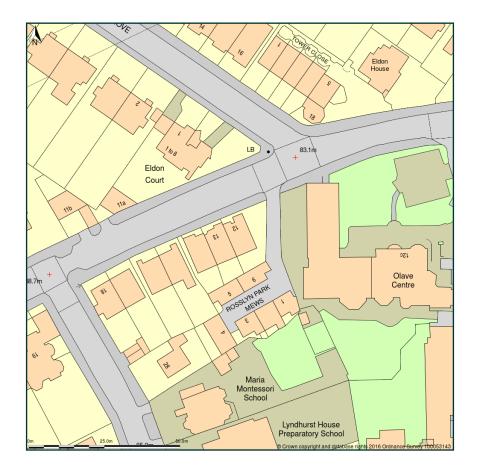

## 12 Lyndhurst Road, London, NW3 5NL

Site Plan shows area bounded by: 526817.03, 185285.55 526958.45, 185426.97 (at a scale of 1:1250) The representation of a road, track or path is no evidence of a right of way. The representation of features as lines is no evidence of a property boundary.