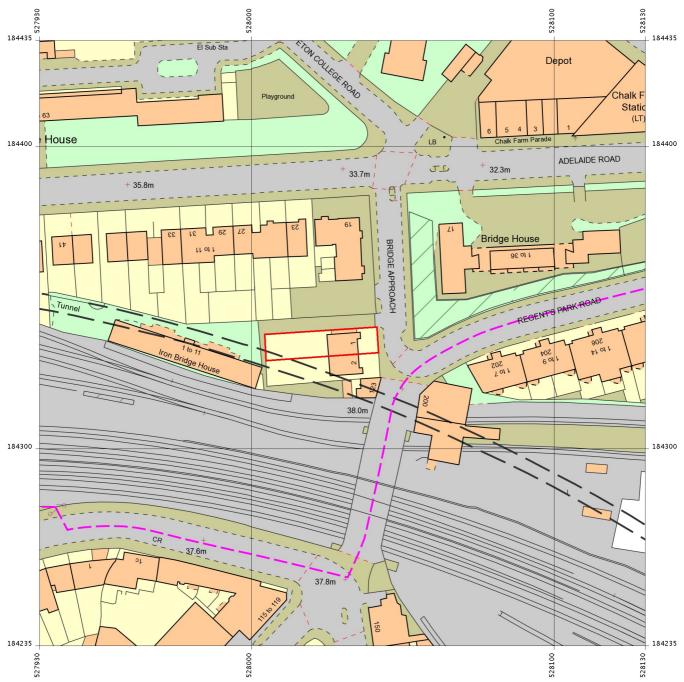

Produced 30 Jan 2015 from the Ordnance Survey National Geographic Database and incorporating surveyed revision available at this date. Reproduction in whole or part is prohibited without the prior permission of Ordnance Survey. © Crown Copyright 2015.

Ordnance Survey and the OS Symbol are registered trademarks of Ordnance Survey, the national mapping agency of Great Britain.

The representation of a road, track or path is no evidence of a right of way. The representation of features as lines is no evidence of a property boundary.

Supplied by: **Stanfords 30 Jan 2015** Stanfords Ordnance Survey Partner Licence: 100035409

Order Licence Reference: Ol810837 Centre coordinates: 528030 184335

1, Bridge Approach, London NW1 8BD