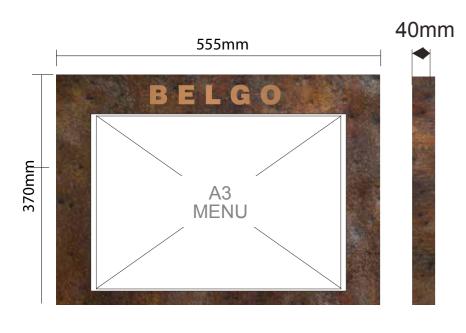

## ITEM 6: INTERNAL DISTRESSED MENU CASE

Distressed copper built up Menu box with fret cut polished coppper BELGO letter Aperture for menu to be internally illuminated.