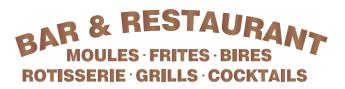

## **ITEM 1: MAIN FAR LEFT ELEVATION**

1no. Aluminum 30mm return tray powder coated in RAL 7106 with Individually built up rim, return and halo illuminated copper aged letters with diffuser faces LED pygmy bulbs to be fitted through recess face as visual below

#### ITEM 2: MAIN LEFT ELEVATION

1no. Aluminum 30mm return tray powder coated in RAL 7106 with Individually built up rim, return and halo illuminated copper aged letters with diffuser faces LED pygmy bulbs to be fitted through recess face as visual below

# ITEM 3: ENTRANCE FASICA

1no. Aluminum 30mm return curved tray powder coated in RAL 7106 with Individually built up rim, return and halo illuminated copper aged letters with diffuser faces LED pygmy bulbs to be fitted through recess face as visual below

#### ITEM 4: MAIN RIGHT ELEVATION

1no. Aluminum 30mm return tray powder coated in RAL 7106 with Individually built up rim, return and halo illuminated copper aged letters with diffuser faces LED pygmy bulbs to be fitted through recess face as visual below

#### ITEM 5: MAIN FAR RIGHT ELEVATION

1no. Aluminum 30mm return tray powder coated in RAL 7106 with Individually built up rim, return and halo illuminated copper aged letters with diffuser faces LED pygmy bulbs to be fitted through recess face as visual below