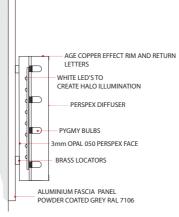

Epsilon House, West Road, Masterlord Office Village, Ransomes Europark, Ipswich IP3 9FJ

AGE COPPER EFFECT RIM AND RETURN

LETTERS

WHITE LED'S TO CREATE HALO ILLUMINATION

PYGMY BULBS

BRASS LOCATORS

ALUMINIUM FASCIA PANEL POWDER COATED GREY RAL 7106

PERSPEX DIFFUSER

8mm OPAL 050 PERSPEX FACE

**t**:+44 (0)1473 276 152

f: +44(0) 203 356 9127

e:info@spectrumsg.co.uk