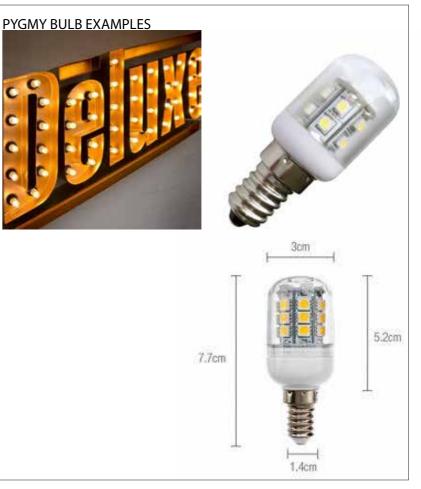

## **ITEM 1: MAIN FAR LEFT ELEVATION**

1no. Aluminum 30mm return tray powder coated in RAL 7106 with Individually built up rim, return and halo illuminated copper aged letters with diffuser faces LED pygmy bulbs to be fitted through recess face as visual below

#### ITEM 2: MAIN LEFT ELEVATION

1no. Aluminum 30mm return tray powder coated in RAL 7106 with Individually built up rim, return and halo illuminated copper aged letters with diffuser faces LED pygmy bulbs to be fitted through recess face as visual below

# ITEM 3: ENTRANCE FASICA

1no. Aluminum 30mm return curved tray powder coated in RAL 7106 with Individually built up rim, return and halo illuminated copper aged letters with diffuser faces LED pygmy bulbs to be fitted through recess face as visual below

#### ITEM 4: MAIN RIGHT ELEVATION

1no. Aluminum 30mm return tray powder coated in RAL 7106 with Individually built up rim, return and halo illuminated copper aged letters with diffuser faces LED pygmy bulbs to be fitted through recess face as visual below

#### ITEM 5: MAIN FAR RIGHT ELEVATION

1no. Aluminum 30mm return tray powder coated in RAL 7106 with Individually built up rim, return and halo illuminated copper aged letters with diffuser faces LED pygmy bulbs to be fitted through recess face as visual below

Epsilon House, West Road, Masterlord Office Village, Ransomes Europark, Ipswich IP3 9FJ

AGE COPPER EFFECT RIM AND RETURN

LETTERS

WHITE LED'S TO CREATE HALO ILLUMINATION

PYGMY BULBS

BRASS LOCATORS

ALUMINIUM FASCIA PANEL POWDER COATED GREY RAL 7106