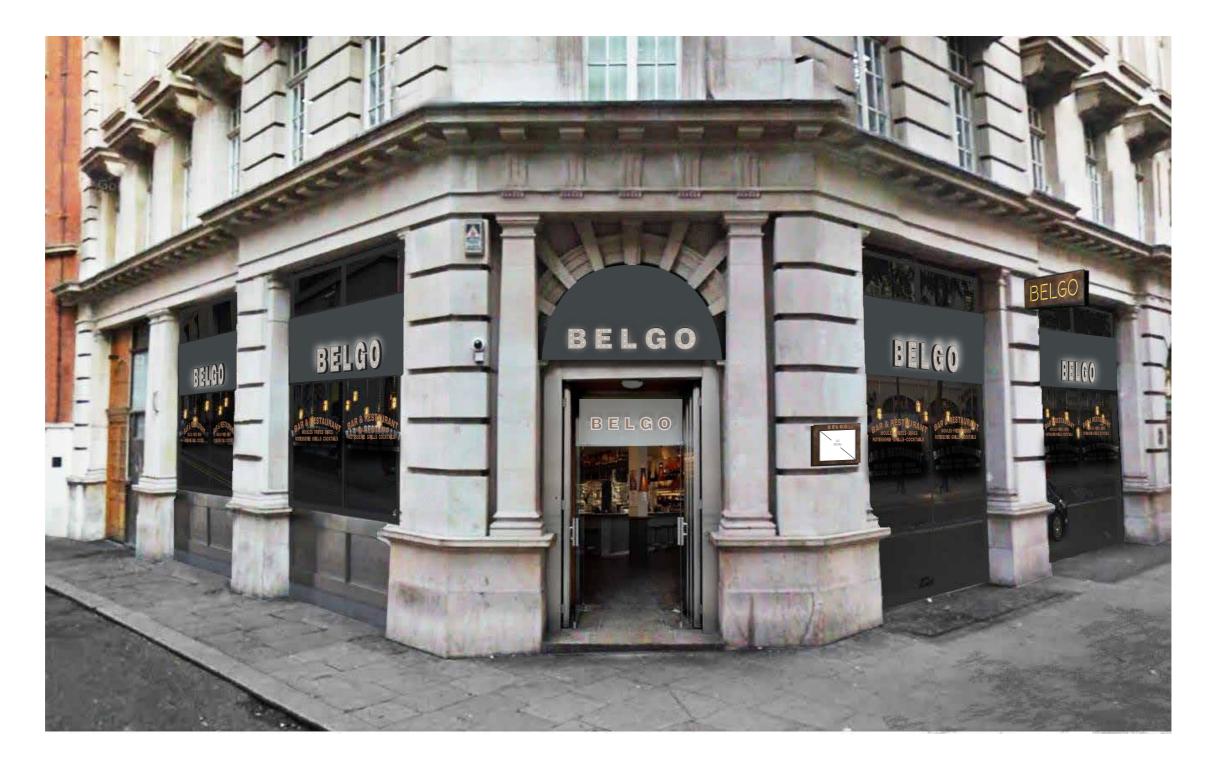

## **ITEM 1: MAIN FAR LEFT ELEVATION**

1no. Aluminum 30mm return tray powder coated in RAL 7106 with Individually built up rim, return and halo illuminated copper aged letters with diffuser faces LED pygmy bulbs to be fitted through recess face as visual below

#### ITEM 2: MAIN LEFT ELEVATION

1no. Aluminum 30mm return tray powder coated in RAL 7106 with Individually built up rim, return and halo illuminated copper aged letters with diffuser faces LED pygmy bulbs to be fitted through recess face as visual below

# ITEM 3: ENTRANCE FASICA

1no. Aluminum 30mm return curved tray powder coated in RAL 7106 with Individually built up rim, return and halo illuminated copper aged letters with diffuser faces LED pygmy bulbs to be fitted through recess face as visual below

#### ITEM 4: MAIN RIGHT ELEVATION

1no. Aluminum 30mm return tray powder coated in RAL 7106 with Individually built up rim, return and halo illuminated copper aged letters with diffuser faces LED pygmy bulbs to be fitted through recess face as visual below

#### ITEM 5: MAIN FAR RIGHT ELEVATION

1no. Aluminum 30mm return tray powder coated in RAL 7106 with Individually built up rim, return and halo illuminated copper aged letters with diffuser faces LED pygmy bulbs to be fitted through recess face as visual below

signs & graphics

**REV B: 21 12 2015** 

FASCIA - RAL 7106

Epsilon House, West Road, Masterlord Office Village, Ransomes Europark, Ipswich IP3 9FJ

t : +44 (0)1473 276 152 f : +44(0) 203 356 9127 e : info@spectrumsg.co.uk