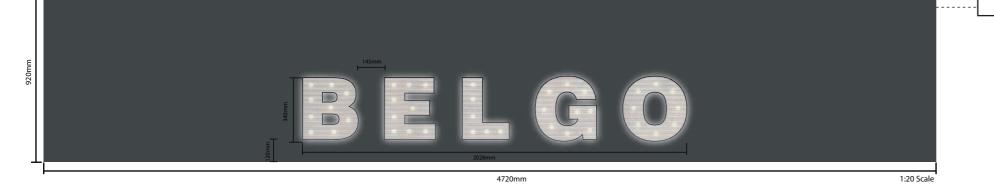

#### ITEM 4: MAIN RIGHT ELEVATION

1no. Aluminum 30mm return tray powder coated in RAL 7106 with Individually built up rim, return and halo illuminated copper aged letters with diffuser faces LED pygmy bulbs to be fitted through recess face as visual below

#### ITEM 5: MAIN FAR RIGHT ELEVATION

1no. Aluminum 30mm return tray powder coated in RAL 7106 with Individually built up rim, return and halo illuminated copper aged letters with diffuser faces LED pygmy bulbs to be fitted through recess face as visual below