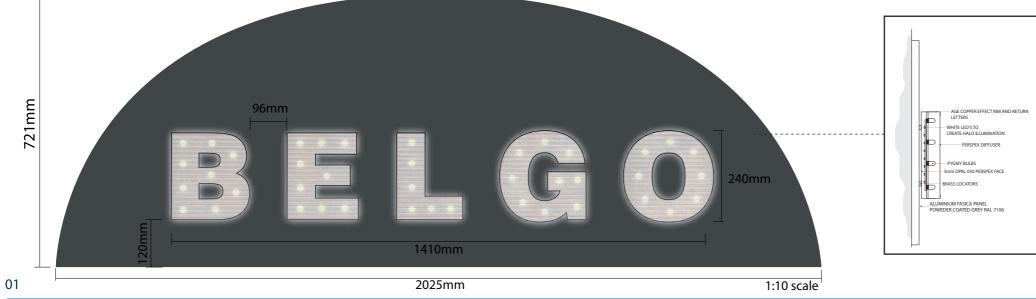

# ITEM 3: ENTRANCE FASICA

1no. Aluminum 30mm return curved tray powder coated in RAL 7106 with Individually built up rim, return and halo illuminated copper aged letters with diffuser faces LED pygmy bulbs to be fitted through recess face as visual below