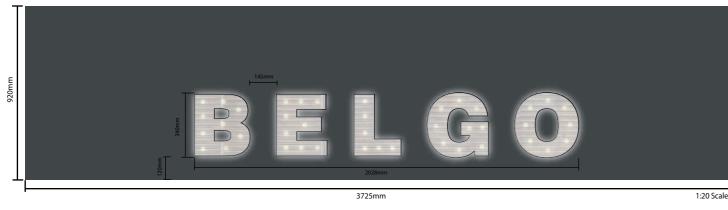

## **ITEM 1: MAIN FAR LEFT ELEVATION**

1no. Aluminum 30mm return tray powder coated in RAL 7106 with Individually built up rim, return and halo illuminated copper aged letters with diffuser faces LED pygmy bulbs to be fitted through recess face as visual below

#### ITEM 2: MAIN LEFT ELEVATION

1no. Aluminum 30mm return tray powder coated in RAL 7106 with Individually built up rim, return and halo illuminated copper aged letters with diffuser faces LED pygmy bulbs to be fitted through recess face as visual below

# ITEM 3: ENTRANCE FASICA

1no. Aluminum 30mm return curved tray powder coated in RAL 7106 with Individually built up rim, return and halo illuminated copper aged letters with diffuser faces LED pygmy bulbs to be fitted through recess face as visual below

#### ITEM 4: MAIN RIGHT ELEVATION

1no. Aluminum 30mm return tray powder coated in RAL 7106 with Individually built up rim, return and halo illuminated copper aged letters with diffuser faces LED pygmy bulbs to be fitted through recess face as visual below

#### ITEM 5: MAIN FAR RIGHT ELEVATION

1no. Aluminum 30mm return tray powder coated in RAL 7106 with Individually built up rim, return and halo illuminated copper aged letters with diffuser faces LED pygmy bulbs to be fitted through recess face as visual below