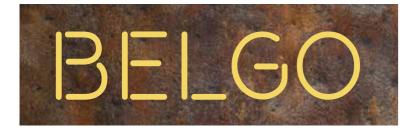

# ITEM 7: INTERNALLY ILLUMINATED PROJECTION SIGN

1no. Double sided internally illuminated projection sign. Face panels from 3mm aluminium fitted to building & finished in copper effect Face panels stencil cut with text "BELGO". "BELGO" letters to look like neon letters to be pushed through 5mm perspex, backed with perspex carrier panel.

Logo only to be internally illuminated by flourescent tubes.