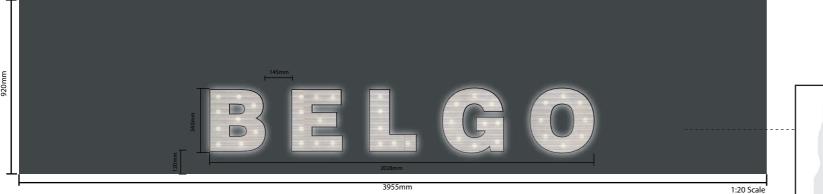

## **ITEM 1: MAIN FAR LEFT ELEVATION**

1no. Aluminum 30mm return tray powder coated in RAL 7106 with Individually built up rim, return and halo illuminated copper aged letters with diffuser faces LED pygmy bulbs to be fitted through recess face as visual below

#### ITEM 2: MAIN LEFT ELEVATION

1no. Aluminum 30mm return tray powder coated in RAL 7106 with Individually built up rim, return and halo illuminated copper aged letters with diffuser faces LED pygmy bulbs to be fitted through recess face as visual below