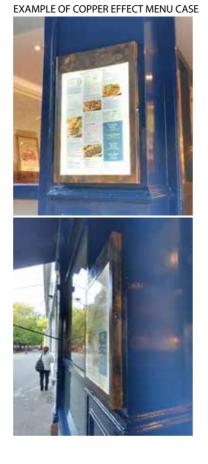

## ITEM 6: INTERNAL DISTRESSED MENU CASE

Distressed copper built up Menu box with fret cut polished coppper BELGO letter Aperture for menu to be internally illuminated.