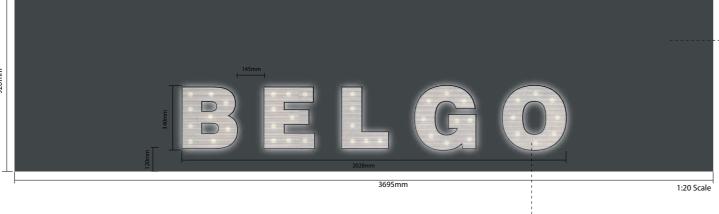

#### ITEM 4: MAIN RIGHT ELEVATION

1no. Aluminum 30mm return tray powder coated in RAL 7106 with Individually built up rim, return and halo illuminated copper aged letters with diffuser faces LED pygmy bulbs to be fitted through recess face as visual below

#### ITEM 5: MAIN FAR RIGHT ELEVATION

1no. Aluminum 30mm return tray powder coated in RAL 7106 with Individually built up rim, return and halo illuminated copper aged letters with diffuser faces LED pygmy bulbs to be fitted through recess face as visual below