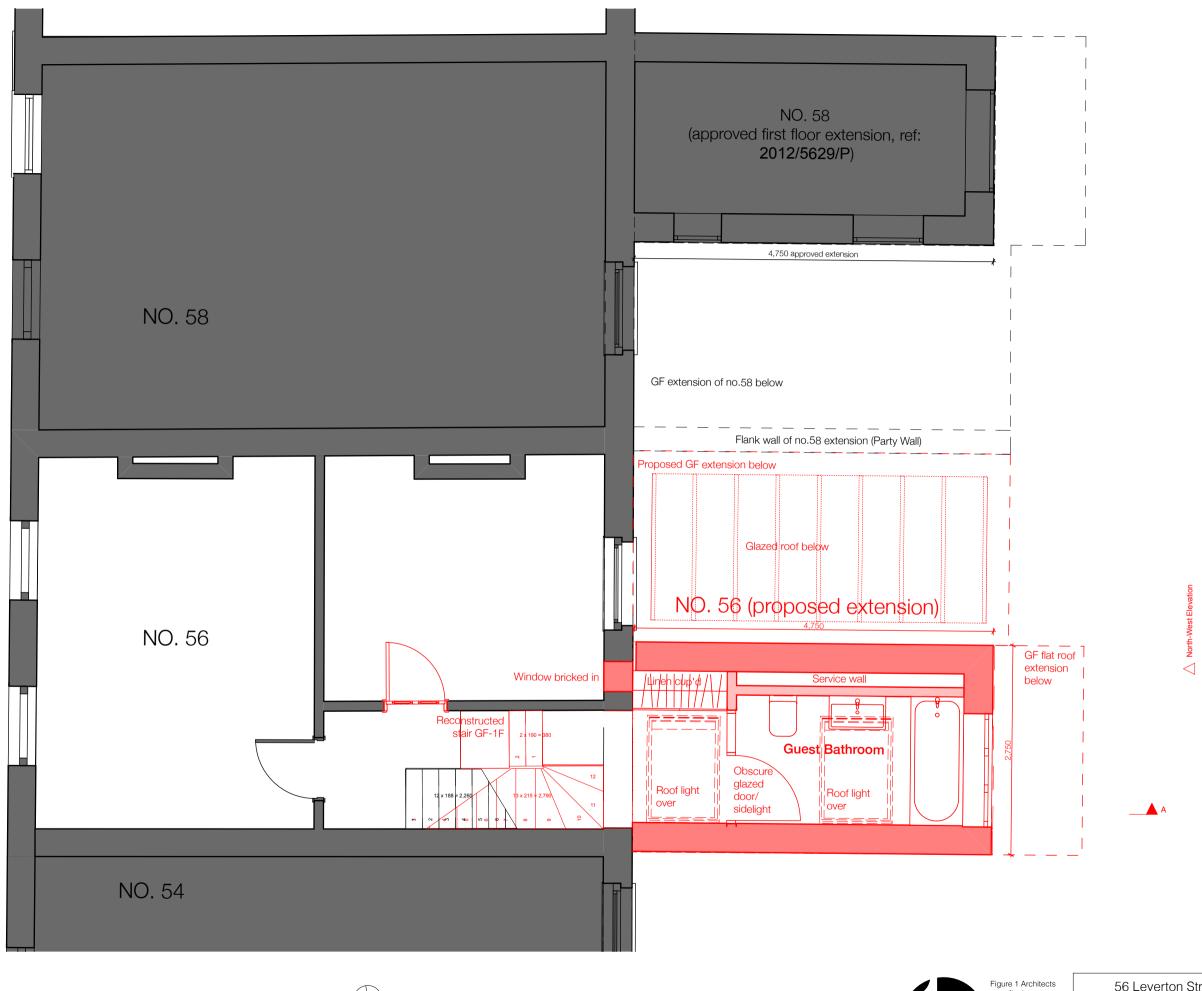

General Notes:
All dimensions in metres/milimetres.
All dimensions to be checked by the Contractor.
Any discrepancies to be notified to the Architect.

N 0 1m 5n

Figure 1 Architects www.fig-1.com 101 Heath Street London NW3 6SS, UK +44 (0) 7813175721

| 56 Leverton Street              |        |                      |  |        | Drawing Number:<br>1505_L112 |
|---------------------------------|--------|----------------------|--|--------|------------------------------|
| Stage 0 Draft<br>Planning Draft | -<br>A | 12.01.16<br>28.01.16 |  |        | Proposed First Floor Plan    |
|                                 |        |                      |  |        | Status: Planning Draft       |
| Drawn by: LK                    |        | Date: 28.01.16       |  | Rev: A | 1:50 @A3                     |