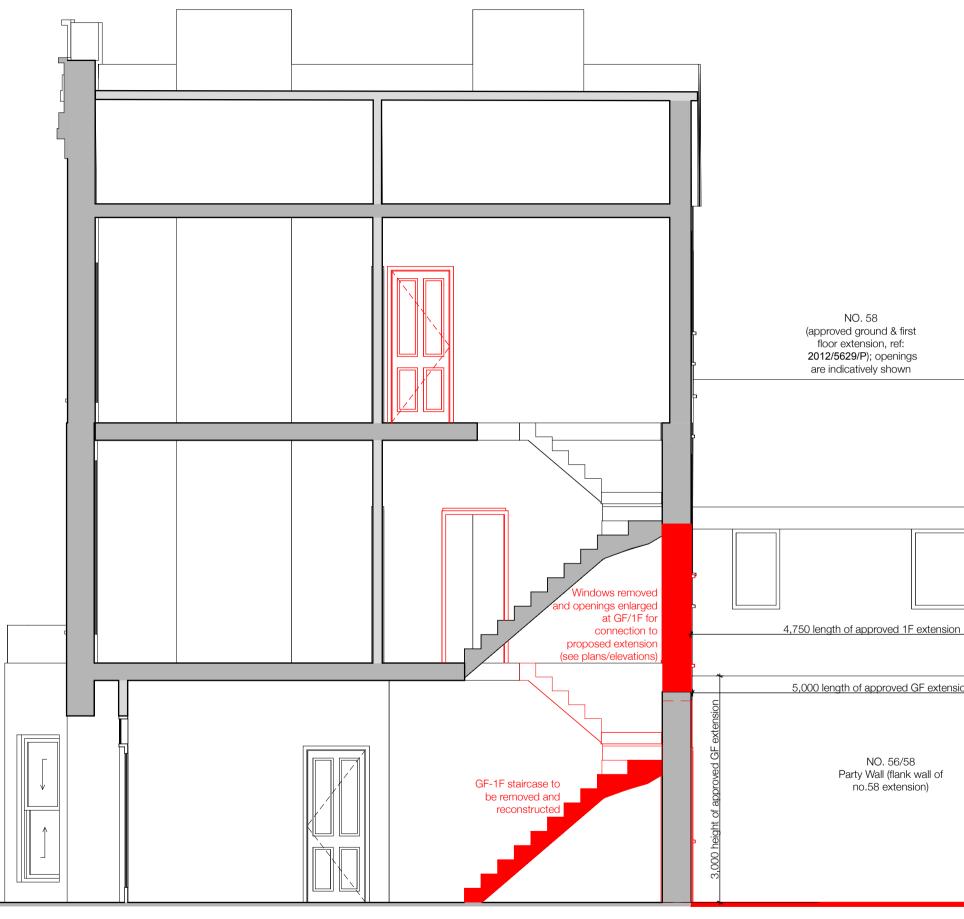

1m

0

5m

| n    | <u>.</u> |                                  |   |
|------|----------|----------------------------------|---|
|      |          |                                  | 1 |
| sion |          | , 1,000                          | ¥ |
|      |          | NO. 58<br>GF extension<br>beyond |   |
|      |          |                                  |   |

|  | 56 Leverton Street                  |                      |          | Drawing Number:<br>1505_L201EX |                                            |
|--|-------------------------------------|----------------------|----------|--------------------------------|--------------------------------------------|
|  | Stage 0 Draft -<br>Planning Draft A | 12.01.16<br>28.01.16 |          |                                | Existing Cross Section with<br>demolitions |
|  |                                     |                      |          |                                | Status: Planning Draft                     |
|  | Drawn by: LK Date: 28.01.16 Rev: A  |                      | 1:50 @A3 |                                |                                            |