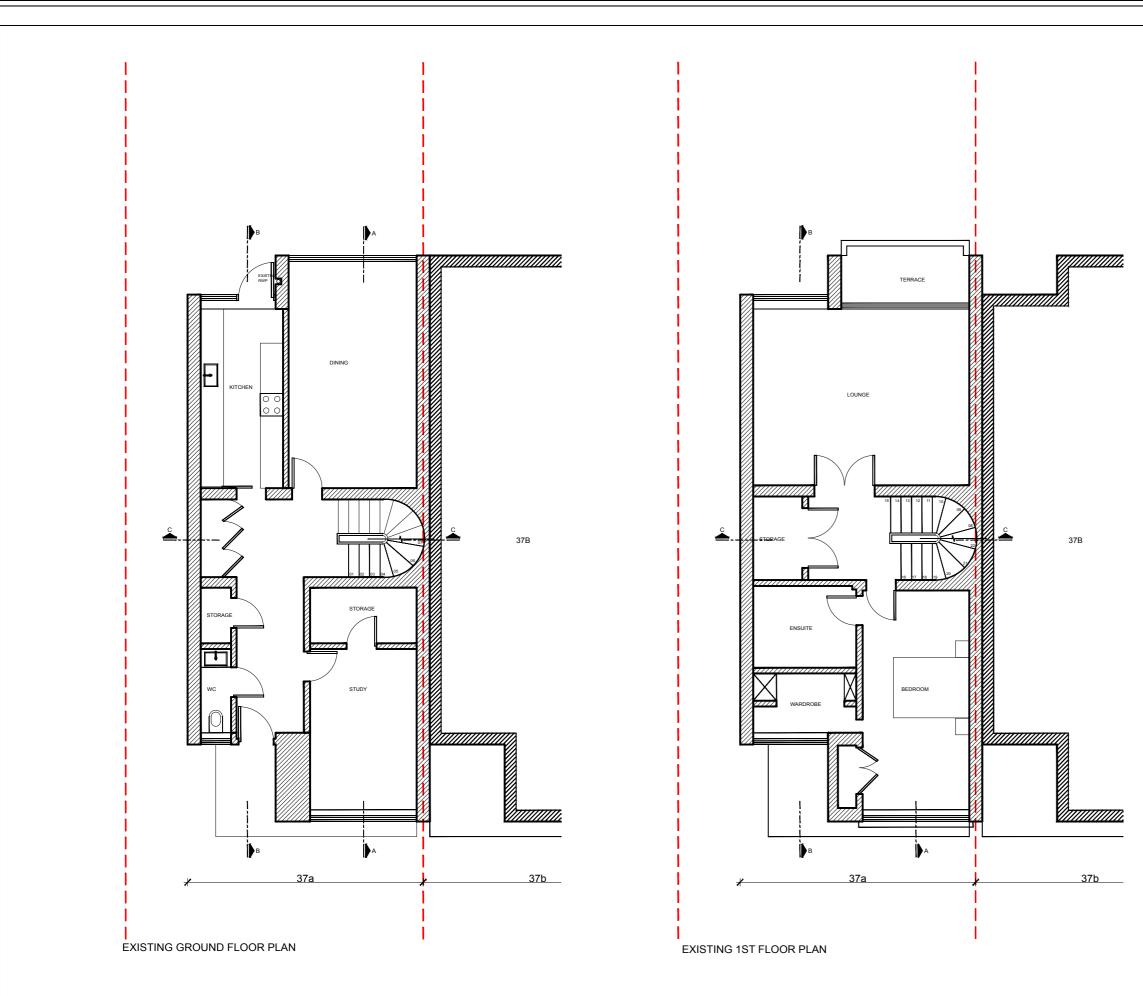

# NOTES:

| 1 | 1                                      |                                                                   |             |       |
|---|----------------------------------------|-------------------------------------------------------------------|-------------|-------|
|   |                                        |                                                                   |             |       |
|   | rev: de                                | scription:                                                        |             | date: |
|   |                                        |                                                                   | $\bigcirc$  |       |
|   |                                        | <b>Opsis</b> desi                                                 | ian         |       |
|   |                                        | -                                                                 | igii        |       |
|   |                                        | www.opsisdesign.com<br>Unit 19 Westbourne Studios Acklam Road Lon | don W10 5JJ |       |
|   | 07884355392 / 07546109236              |                                                                   |             |       |
|   | client:                                | OVAIS HALIM                                                       | project #:  | 1513  |
|   | project:                               | 37A FITZJOHNS AVENUE                                              | E NW3 5JY   |       |
|   | drawing title EXISTING G & 1ST F. PLAN |                                                                   |             | AN    |
|   | drawing #:                             | 1513-PL-010                                                       | rev:        | /     |
|   | scale:                                 | 1:100@A3                                                          | drawn:      | GMK   |
|   | date:                                  | 17/JAN/16                                                         | checked:    | GMK   |