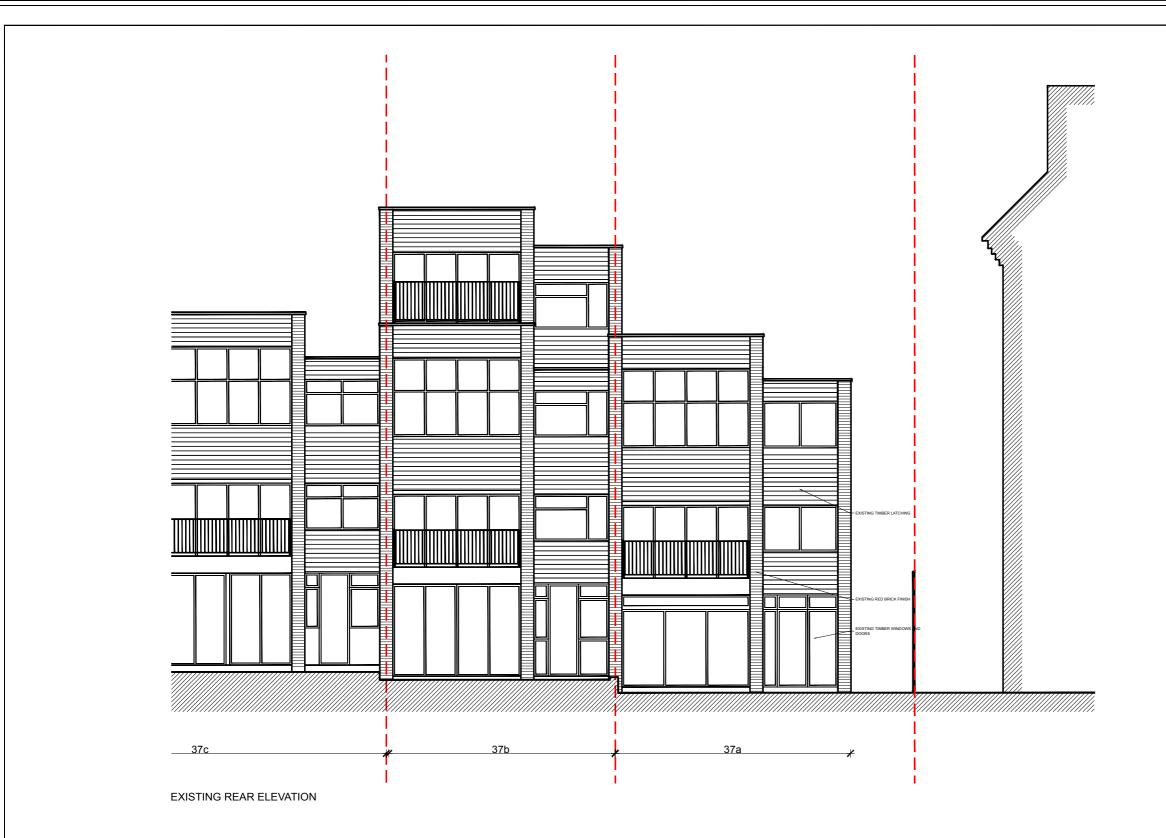

EXISTING FRONT ELEVATION

### NOTES:

| ]                                                                                                                          |            |                      |            |       |
|----------------------------------------------------------------------------------------------------------------------------|------------|----------------------|------------|-------|
|                                                                                                                            | rev: des   | cription:            |            | date: |
| Opsis design<br>www.opsisdesign.com<br>Unit 19 Westbourne Studios Acklam Road London W10 5.JJ<br>07884355392 / 07546109236 |            |                      |            |       |
|                                                                                                                            | client:    | OVAIS HALIM          | project #: | 1513  |
|                                                                                                                            | project:   | 37A FITZJOHNS AVENUE | E NW3 5JY  |       |
| drawing title EXISTING FRONT ELEVAT                                                                                        |            |                      | ATION      |       |
|                                                                                                                            | drawing #: | 1513-PL-030          | rev:       | /     |
|                                                                                                                            | scale:     | 1:100@A3             | drawn:     | GMK   |
|                                                                                                                            | date:      | 17/JAN/16            | checked:   | GMK   |