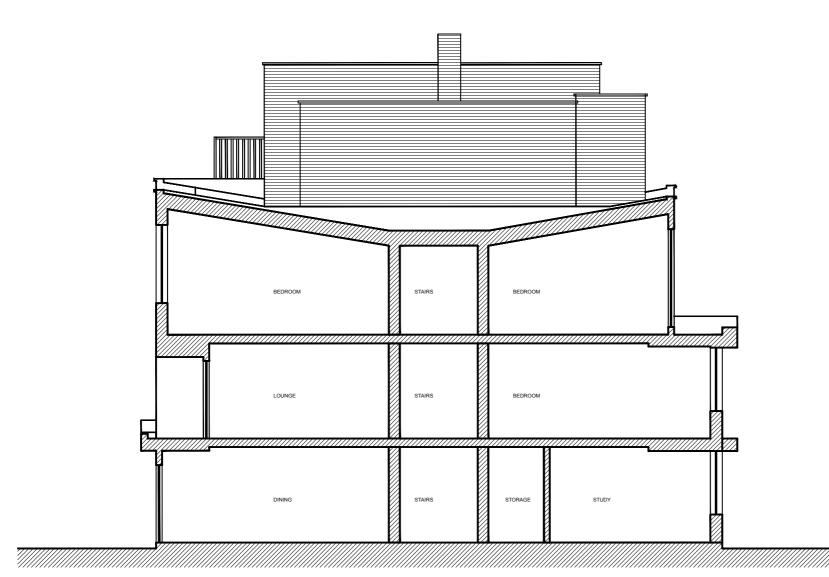

EXISTING SECTION A-A

### NOTES:

| ] |                                                                                                                            |                      |            |       |
|---|----------------------------------------------------------------------------------------------------------------------------|----------------------|------------|-------|
|   | rev: des                                                                                                                   | cription:            |            | date: |
|   | Opsis design<br>www.opsisdesign.com<br>Unit 19 Westbourne Studios Acklam Road London W10 5,JJ<br>07884355392 / 07546108236 |                      |            |       |
|   | client:                                                                                                                    | OVAIS HALIM          | project #: | 1513  |
|   | project:                                                                                                                   | 37A FITZJOHNS AVENUE | E NW3 5JY  |       |
|   | drawing title EXISTING SECTION A-A                                                                                         |                      |            |       |
|   | drawing #:                                                                                                                 | 1513-PL-020          | rev:       | /     |
|   | scale:                                                                                                                     | 1:100@A3             | drawn:     | GMK   |
|   | date:                                                                                                                      | 17/JAN/16            | checked:   | GMK   |