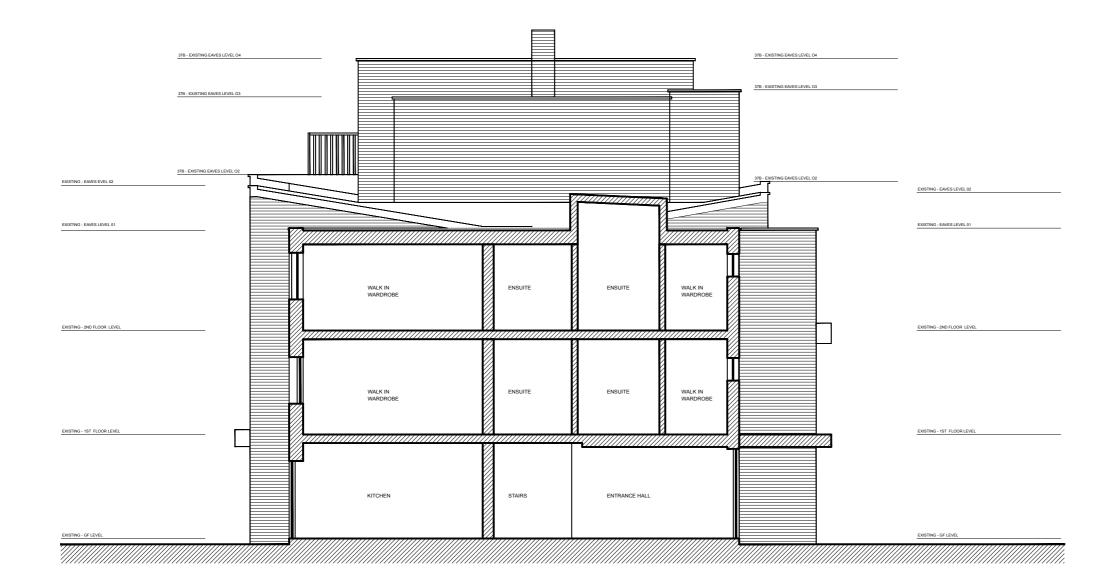

EXISTING SECTION B-B

### NOTES:

| 1 |                                     |                      |            |       |
|---|-------------------------------------|----------------------|------------|-------|
|   | rev: des                            | cription:            |            | date: |
|   | Opsis design<br>www.opsisdesign.com |                      |            |       |
|   | client:                             | OVAIS HALIM          | project #: | 1513  |
|   | project:                            | 37A FITZJOHNS AVENUE | E NW3 5JY  |       |
|   | drawing title EXISTING SECTION B-B  |                      |            |       |
|   | drawing #:                          | 1513-PL-021          | rev:       | /     |
|   | scale:                              | 1:100@A3             | drawn:     | GMK   |
|   | date:                               | 17/JAN/16            | checked:   | GMK   |