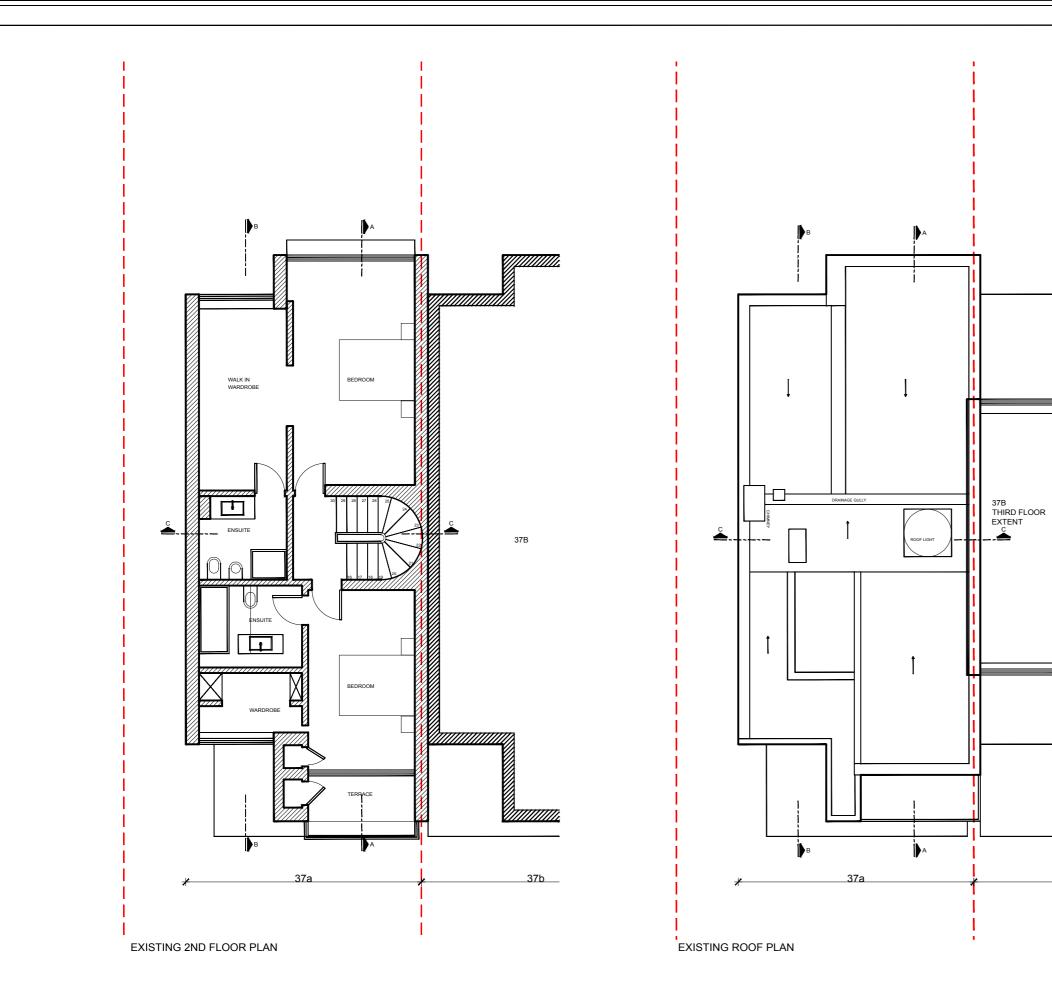

## NOTES:

37b

| re                                                                                                                       | v: des  | cription:            |            | date: |
|--------------------------------------------------------------------------------------------------------------------------|---------|----------------------|------------|-------|
| Opsis design     www.opsisdesign.com Unit 19 Westbourne Studios Acklam Road London W10 5JJ     07864355392 / 07546109226 |         |                      |            |       |
| clie                                                                                                                     | nt:     | OVAIS HALIM          | project #: | 1513  |
| pro                                                                                                                      | ject:   | 37A FITZJOHNS AVENUE | E NW3 5JY  |       |
| drawing title EXISTING 2N                                                                                                |         |                      | ROOF       | PLAN  |
| dra                                                                                                                      | wing #: | 1513-PL-011          | rev:       | /     |
| sca                                                                                                                      | le:     | 1:100@A3             | drawn:     | GMK   |
| dat                                                                                                                      | e:      | 17/JAN/16            | checked:   | GMK   |