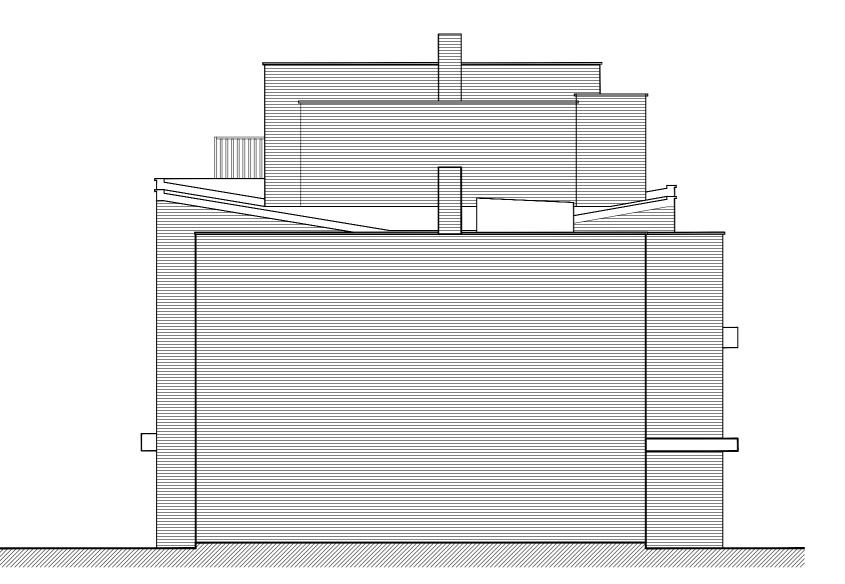

EXISTING SIDE ELEVATION

### NOTES:

| 1 |                                                                                                                       |                      |            |       |
|---|-----------------------------------------------------------------------------------------------------------------------|----------------------|------------|-------|
|   | rev: des                                                                                                              | cription:            |            | date: |
|   | Opsis design     www.opsisdesign.com Unit 19 Westbourne Studios Acklam Road London W10 5.JJ 07884355392 / 07546109236 |                      |            |       |
|   | client:                                                                                                               | OVAIS HALIM          | project #: | 1513  |
|   | project:                                                                                                              | 37A FITZJOHNS AVENUE | E NW3 5JY  |       |
|   | drawing title EXISTING SIDE ELEVATION                                                                                 |                      |            | ION   |
|   | drawing #:                                                                                                            | 1513-PL-032          | rev:       | /     |
|   | scale:                                                                                                                | 1:100@A3             | drawn:     | GMK   |
|   | date:                                                                                                                 | 17/JAN/16            | checked:   | GMK   |