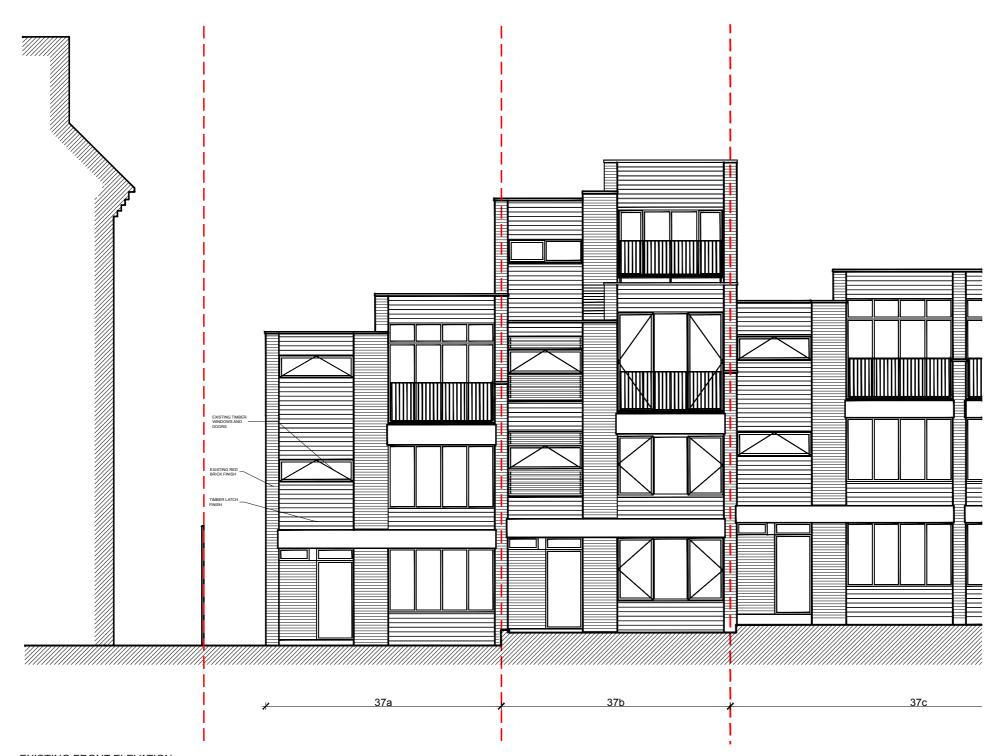

EXISTING SECTION A-A

### NOTES:

| ] |                                                                                                                            |                      |            |       |
|---|----------------------------------------------------------------------------------------------------------------------------|----------------------|------------|-------|
|   | rev: des                                                                                                                   | cription:            |            | date: |
|   | Opsis design<br>www.opsisdesign.com<br>Unit 19 Westbourne Studios Acklam Road London W10 5,JJ<br>07884355392 / 07546108236 |                      |            |       |
|   | client:                                                                                                                    | OVAIS HALIM          | project #: | 1513  |
|   | project:                                                                                                                   | 37A FITZJOHNS AVENUE | E NW3 5JY  |       |
|   | drawing title EXISTING SECTION A-A                                                                                         |                      |            |       |
|   | drawing #:                                                                                                                 | 1513-PL-020          | rev:       | /     |
|   | scale:                                                                                                                     | 1:100@A3             | drawn:     | GMK   |
|   | date:                                                                                                                      | 17/JAN/16            | checked:   | GMK   |