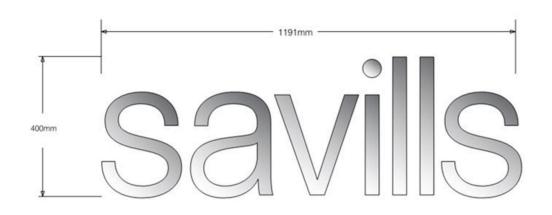

N/A N/A Single Sided Semi-Gloss

Built up brushed stainless steel letters each letter to have internal white led illumination to give halo glow around letters. All letters electric link cables to go through rear panel (I.E. To hide cables) transformer mounted internally.

Size: W 1392 x H 400 x D (mm)

CAT:

Substrate: METAL

P326-JB0001

1no sets of individual built up brushed stainless steel lettering reading 'savills'. Each set to be 400mm high (height of letter L). All to have 80mm Artist: Dave Stuart