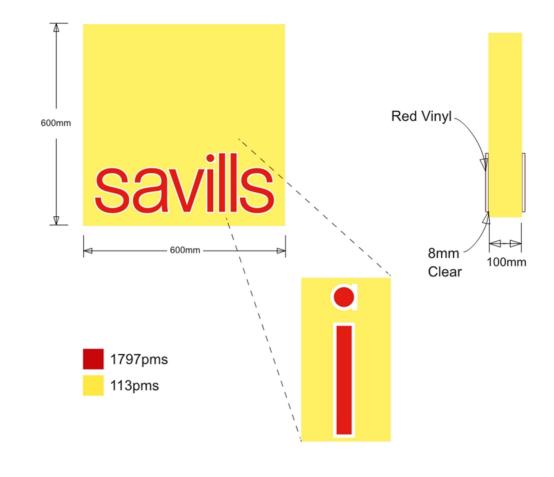

Size: W 600 x H 600 x D (mm)

CAT:

Substrate: METAL

P326-JB0001

Slimcase aluminium extrusion square shaped double sided projecting sign, stove enamelled to semi-gloss savills yellow, containing flourescent