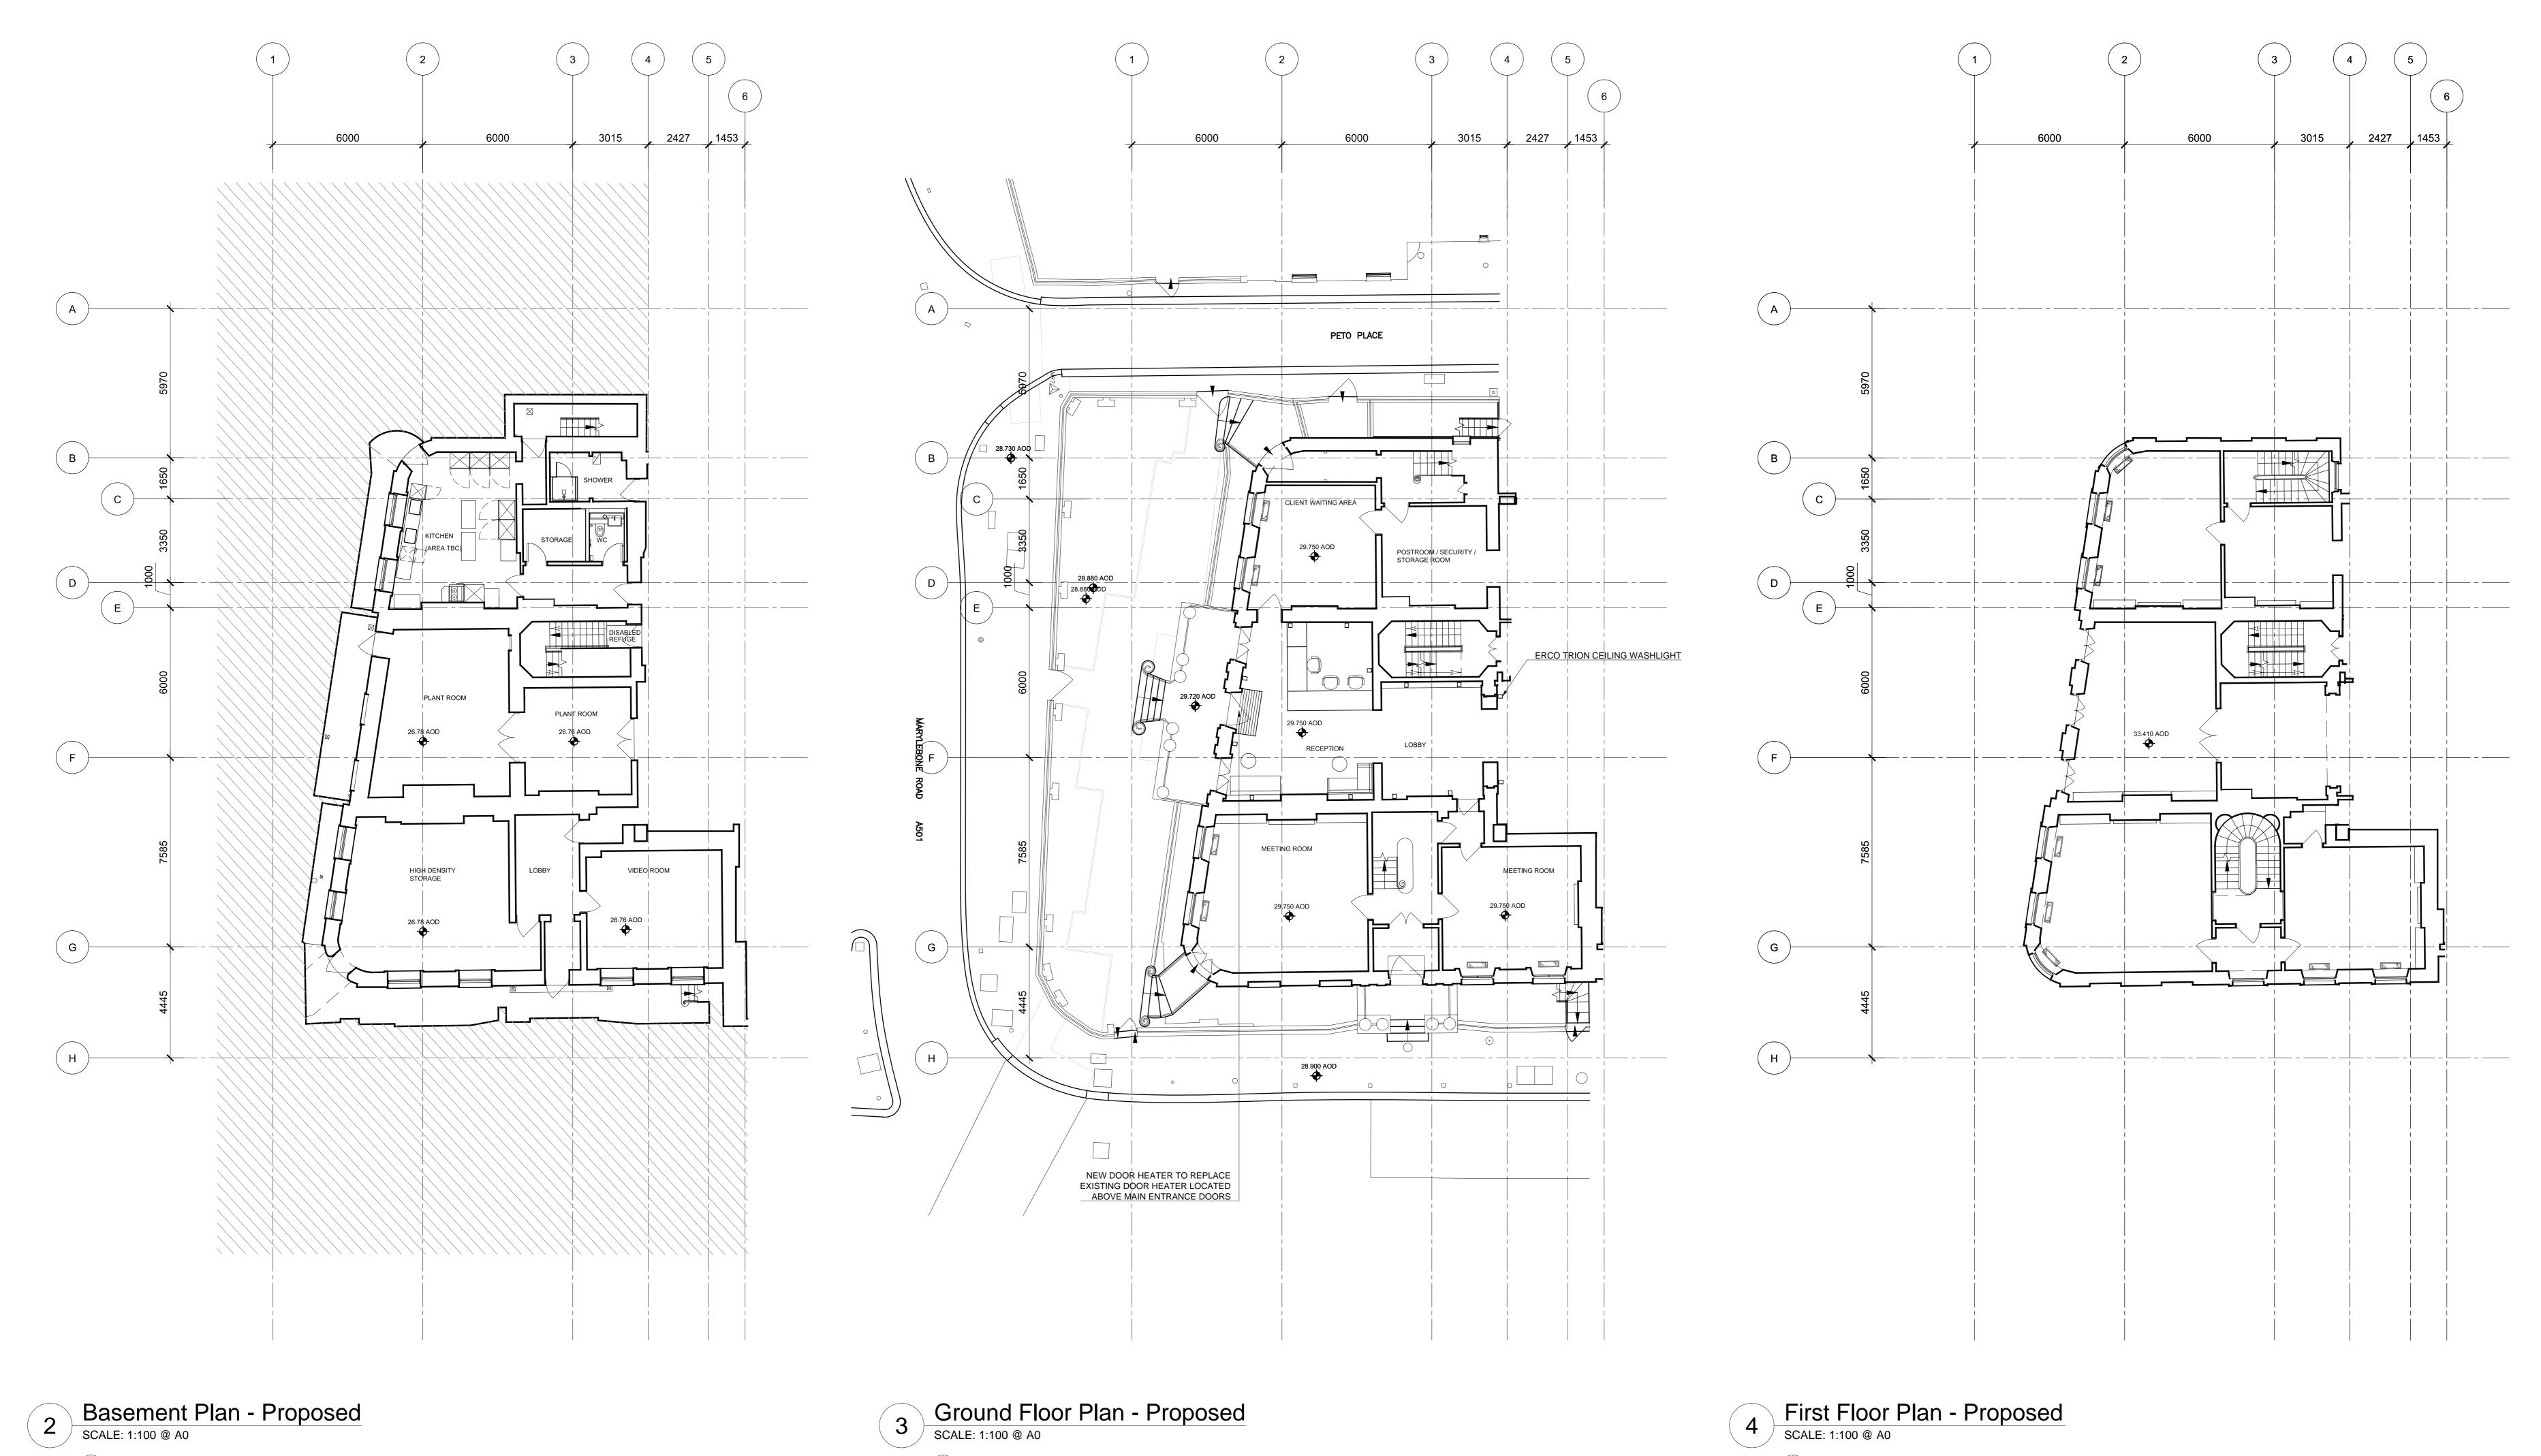

## 

Key Plan (Roof)
NOT TO SCALE

 $\bigcap N$ 

= TYPE 2 - ERCO TRION CEILING WASHLIGHT (15 no.)

Which? HQ

Address

2 Marylebone Road & 1-9 Albany Street

Client
Which?
2 Marylebone Road
London, NW1 4DF
Tel: +44 (0)20 7770 7000 Fax: +44 (0)20 7770 7600

LISTED BUILDING

1:100 @ A0

Project No.
859

Drawn By

LISTED BUILDING PROPOSED PLANS (B, G, 1)