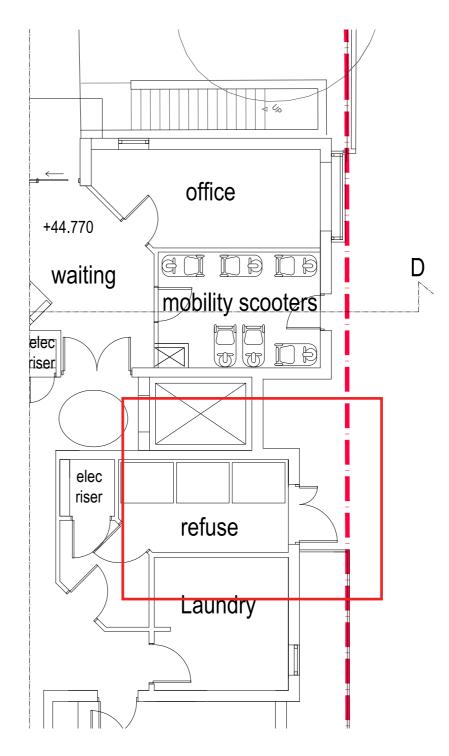

Additional Drawings for Planning Ashton Court, Camden November 2015





Archadia Chartered Architects ARCHADIA ARCHADIA



Archadia Chartered Architects 58-60 Ashley Road Hampton, TW12 2HU

www.archadia.co.uk

#### Summer - June 20th







12:00pm



15:00pm









### 09:00am

# Solar Study



Archadia Chartered Architects 58-60 Ashley Road Hampton, TW12 2HU

www.archadia.co.uk

Origin Housing Additional Drawings for Planning Remodelling of existing building and 5 new mews houses at Ashton Court, Camden November 2015

## Overshadowing Study







Archadia Chartered Architects 58-60 Ashley Road Hampton, TW12 2HU

www.archadia.co.uk

Origin Housing Additional Drawings for Planning Remodelling of existing building and 5 new mews houses at Ashton Court, Camden November 2015





## Plan Showing Cycle Storage in Mews Plan Showing Revised Refuse Store Door