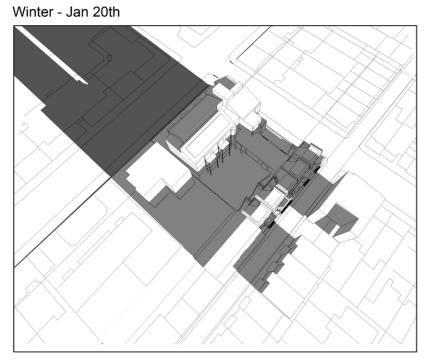

### 09:00am

## Overshadowing Study

Archadia Chartered Architects 58-60 Ashley Road Hampton, TW12 2HU

www.archadia.co.uk

Origin Housing Additional Drawings for Planning Remodelling of existing building and 5 new mews houses at Ashton Court, Camden November 2015