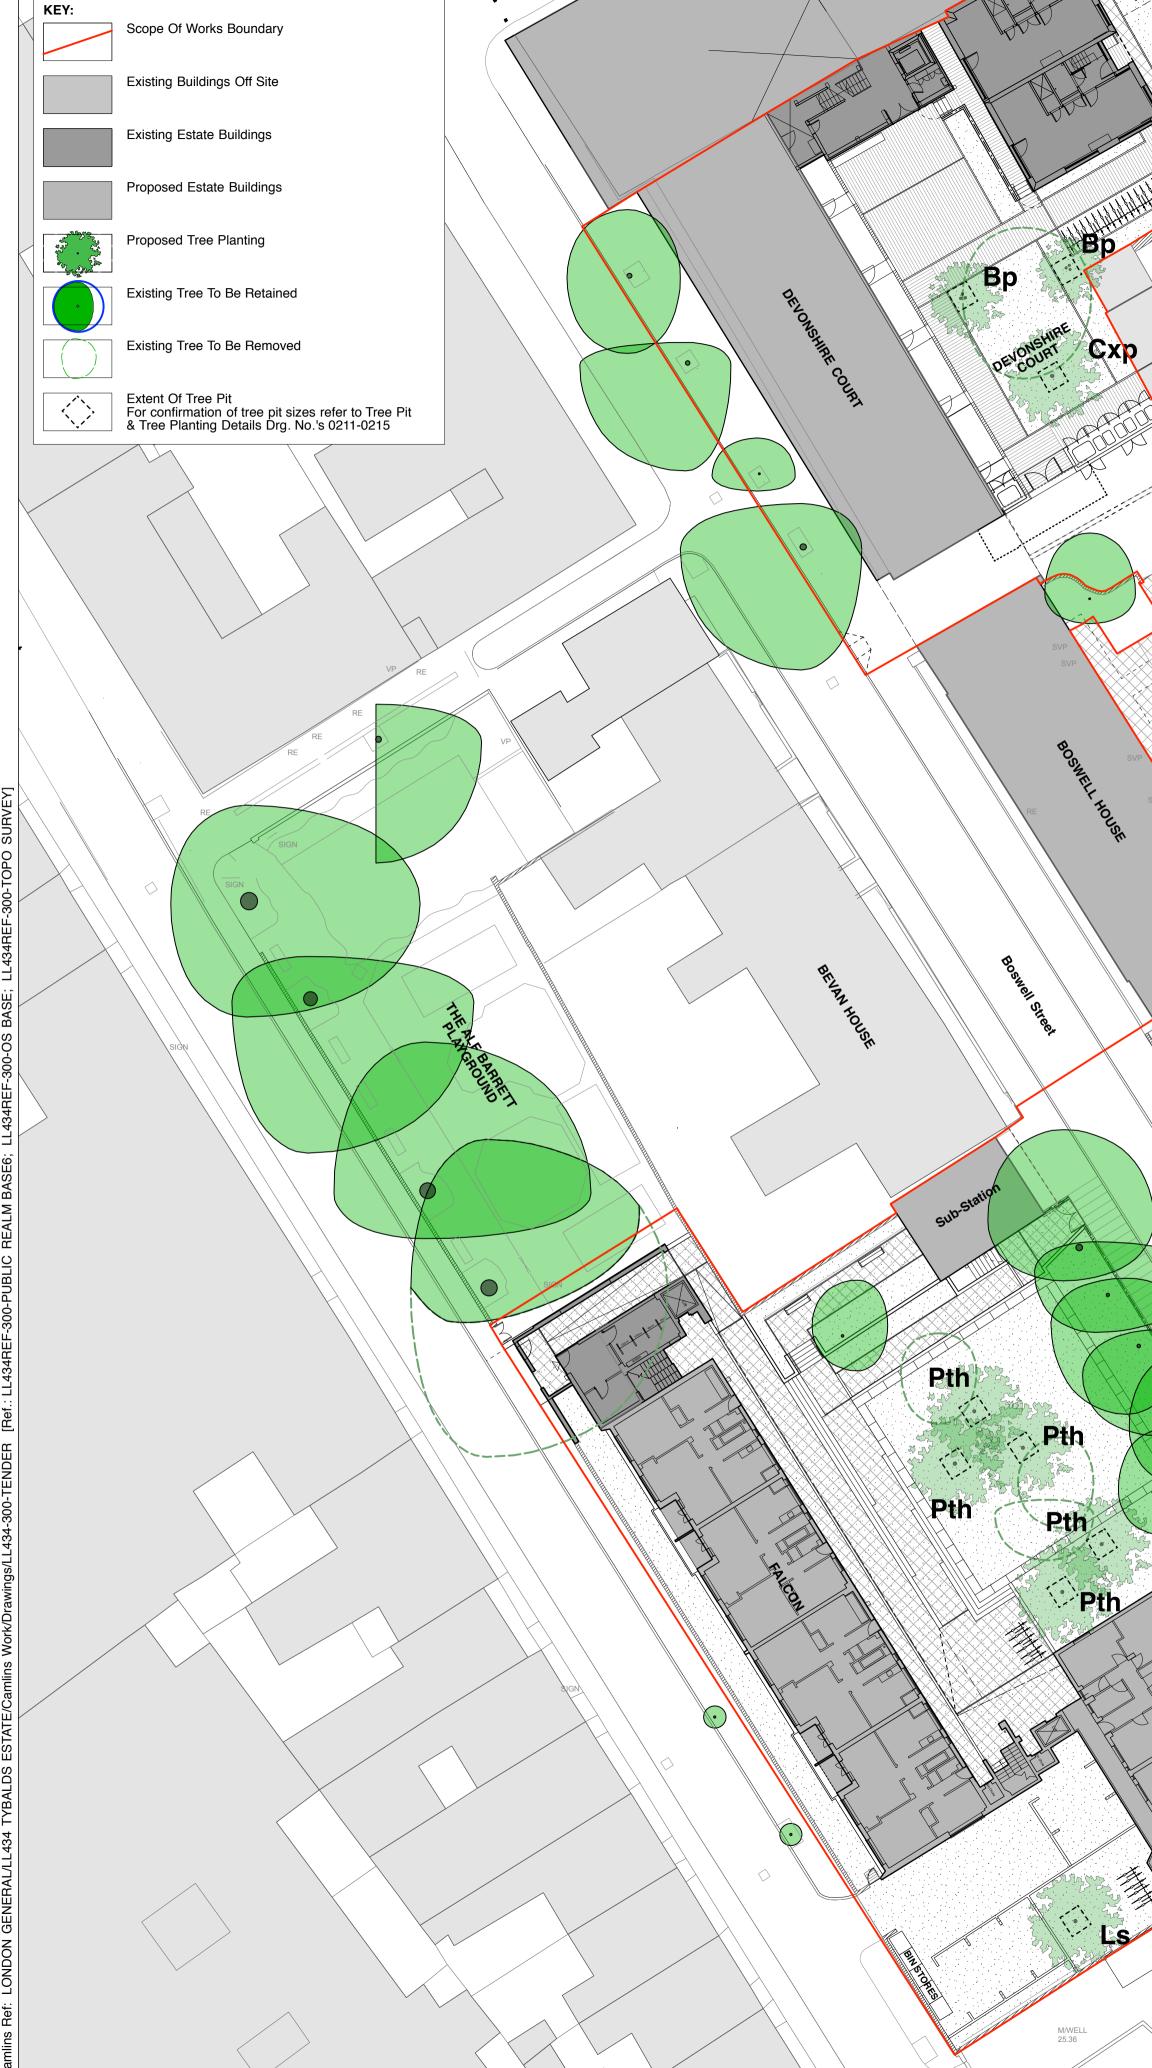

ア Sau BOSWELL COURT - Pxh Pxh the the the second Tell Court BOSWELL HOUSE Pch Pch - Pxh 4no. Fruit Trees CC Cxp

|       | TREE  |
|-------|-------|
| Pxh C | Вр    |
|       | Сс    |
|       | Схр   |
|       | Ls    |
|       | Mt    |
| Mt    | Pxh   |
|       | PI    |
|       | Рр    |
|       | Pch   |
|       | Ра    |
|       | Pth   |
|       | Qf    |
|       | Sar   |
|       | Sau   |
|       | Si    |
|       |       |
|       | Md'MF |
|       | Md'MC |
|       | P'MG' |
|       | Pc'MG |
|       |       |

## REE PLANTING SCHEDULE: (North & South Areas)

|       | Betula pendula (multi-stem)     | 20-25cm girth | As shown |
|-------|---------------------------------|---------------|----------|
|       | Corylus colurna                 | 30-35cm girth | As shown |
| р     | Crategus x prunifolia           | 20-25cm girth | As shown |
|       | Liquidamber styraciflua         | 35-40cm girth | As shown |
|       | Malus tschonoskii               | 35-40cm girth | As shown |
| h     | Platanus x hispanica            | 35-40cm girth | As shown |
|       | Prunus Iustianica               | 20-25cm girth | As shown |
|       | Prunus padus                    | 30-35cm girth | As shown |
| h     | Pyrus calleryaua 'Chanticlees'  | 30-35cm girth | As shown |
|       | Prunus avium                    | 35-40cm girth | As shown |
| ו     | Prunus 'Tai Haku'               | 20-25cm girth | As shown |
|       | Quercus frainetto               | 35-40cm girth | As shown |
| r     | Sorbus aria                     | 35-40cm girth | As shown |
| u     | Sorbus aucuparia                | 20-25cm girth | As shown |
|       | Sorbus intermedia               | 30-35cm girth | As shown |
|       |                                 |               |          |
| I'MR' | Malus domestica 'Merton Russet' | 10-15cm       | As shown |
| I'MC' | Malus domestica 'Merton Charm'  | 10-15cm       | As shown |
| /IG'  | Prunus 'Merton Guage'           | 10-15cm       | As shown |
| 'MG'  | Pyrus communis 'Merton Gem'     | 10-15cm       | As shown |
|       |                                 |               |          |
|       |                                 |               |          |