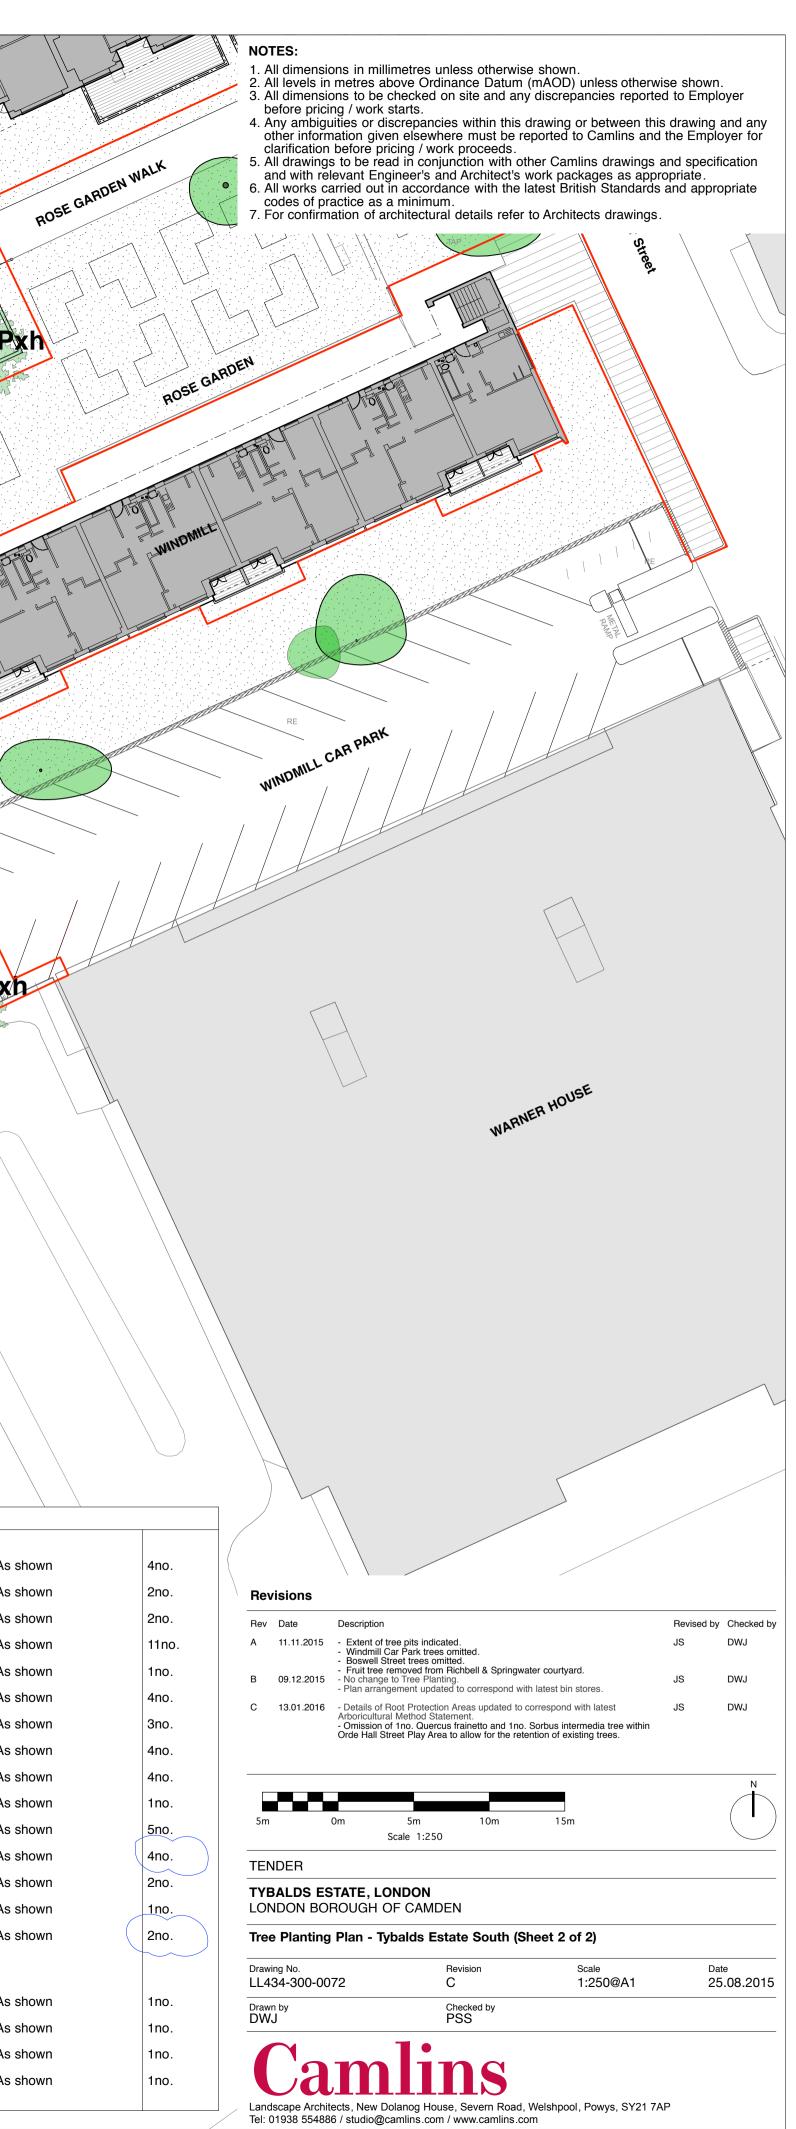

ア Sau BOSWELL COURT - Pxh Pxh the the the second Tell Court BOSWELL HOUSE Pch Pch - Pxh 4no. Fruit Trees CC Cxp

|       | TREE  |
|-------|-------|
| Pxh C | Вр    |
|       | Сс    |
|       | Схр   |
|       | Ls    |
|       | Mt    |
| Mt    | Pxh   |
|       | PI    |
|       | Рр    |
|       | Pch   |
|       | Ра    |
|       | Pth   |
|       | Qf    |
|       | Sar   |
|       | Sau   |
|       | Si    |
|       |       |
|       | Md'MF |
|       | Md'MC |
|       | P'MG' |
|       | Pc'MG |
|       |       |

## REE PLANTING SCHEDULE: (North & South Areas)

|       | Betula pendula (multi-stem)     | 20-25cm girth | As shown |
|-------|---------------------------------|---------------|----------|
|       | Corylus colurna                 | 30-35cm girth | As shown |
| р     | Crategus x prunifolia           | 20-25cm girth | As shown |
|       | Liquidamber styraciflua         | 35-40cm girth | As shown |
|       | Malus tschonoskii               | 35-40cm girth | As shown |
| h     | Platanus x hispanica            | 35-40cm girth | As shown |
|       | Prunus Iustianica               | 20-25cm girth | As shown |
|       | Prunus padus                    | 30-35cm girth | As shown |
| h     | Pyrus calleryaua 'Chanticlees'  | 30-35cm girth | As shown |
|       | Prunus avium                    | 35-40cm girth | As shown |
| ו     | Prunus 'Tai Haku'               | 20-25cm girth | As shown |
|       | Quercus frainetto               | 35-40cm girth | As shown |
| r     | Sorbus aria                     | 35-40cm girth | As shown |
| u     | Sorbus aucuparia                | 20-25cm girth | As shown |
|       | Sorbus intermedia               | 30-35cm girth | As shown |
|       |                                 |               |          |
| I'MR' | Malus domestica 'Merton Russet' | 10-15cm       | As shown |
| I'MC' | Malus domestica 'Merton Charm'  | 10-15cm       | As shown |
| /IG'  | Prunus 'Merton Guage'           | 10-15cm       | As shown |
| 'MG'  | Pyrus communis 'Merton Gem'     | 10-15cm       | As shown |
|       |                                 |               |          |
|       |                                 |               |          |