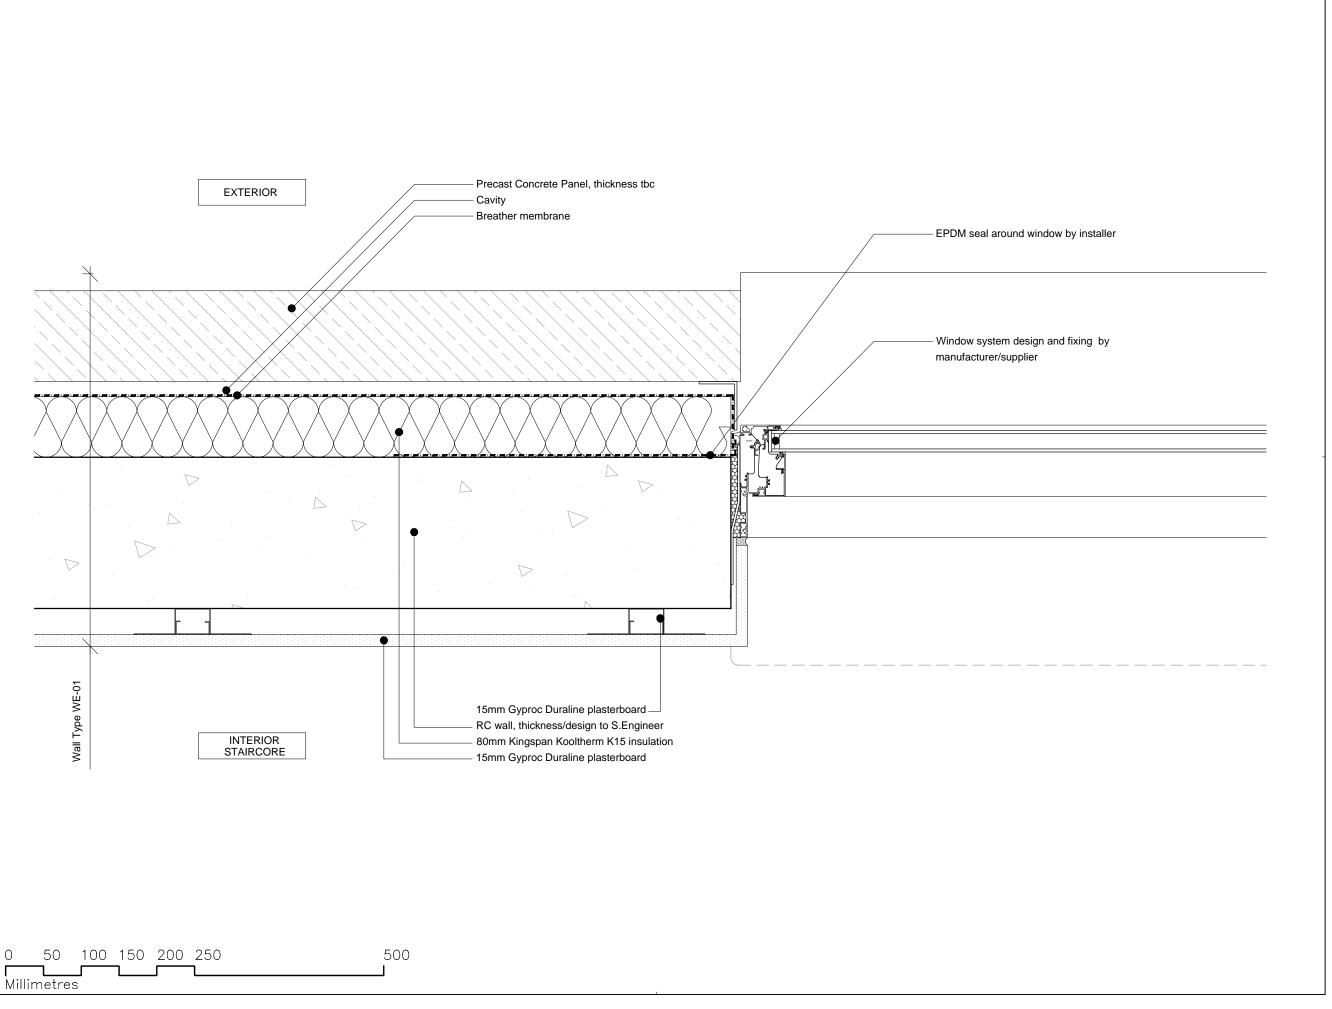

Scale 1:5 Size A3 Date First Issue 14/01/16 Drawn by Checked by

IMA/SJ

Project Tybald's Estate

Drawing
WINDOW JAMB TO PRECAST CONCRETE CLADDING OVER RC WALL

Drawing number Revision 12026-T-XX-DE-31-203 A

Status CONSTRUCTION