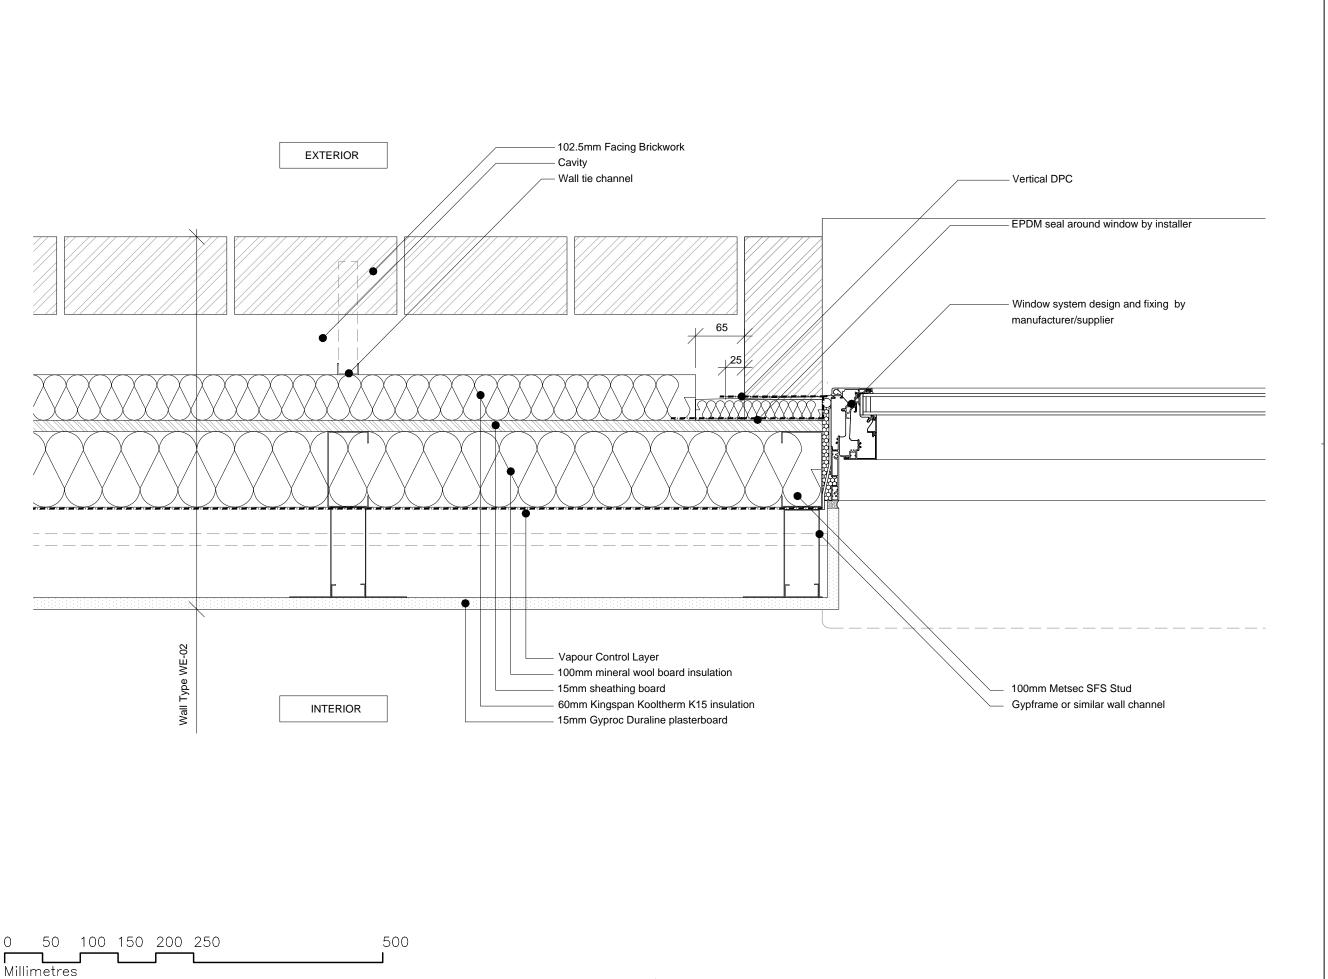

Project Tybald's Estate

Drawing
WINDOW JAMB TO FACING
BRICKWORK OVER LIGHT GAUGE
STEEL FRAME

Drawing number Revision 12026-T-XX-DE-31-200 A

Status CONSTRUCTION

AVANTI ARCHITECTS

© Avanti Architects Itd 361-373 City Road London EC1V 1AS www.avantiarchitects.co.uk + 44 (0) 20 7278 3060 aa@avantiarchitects.co.uk