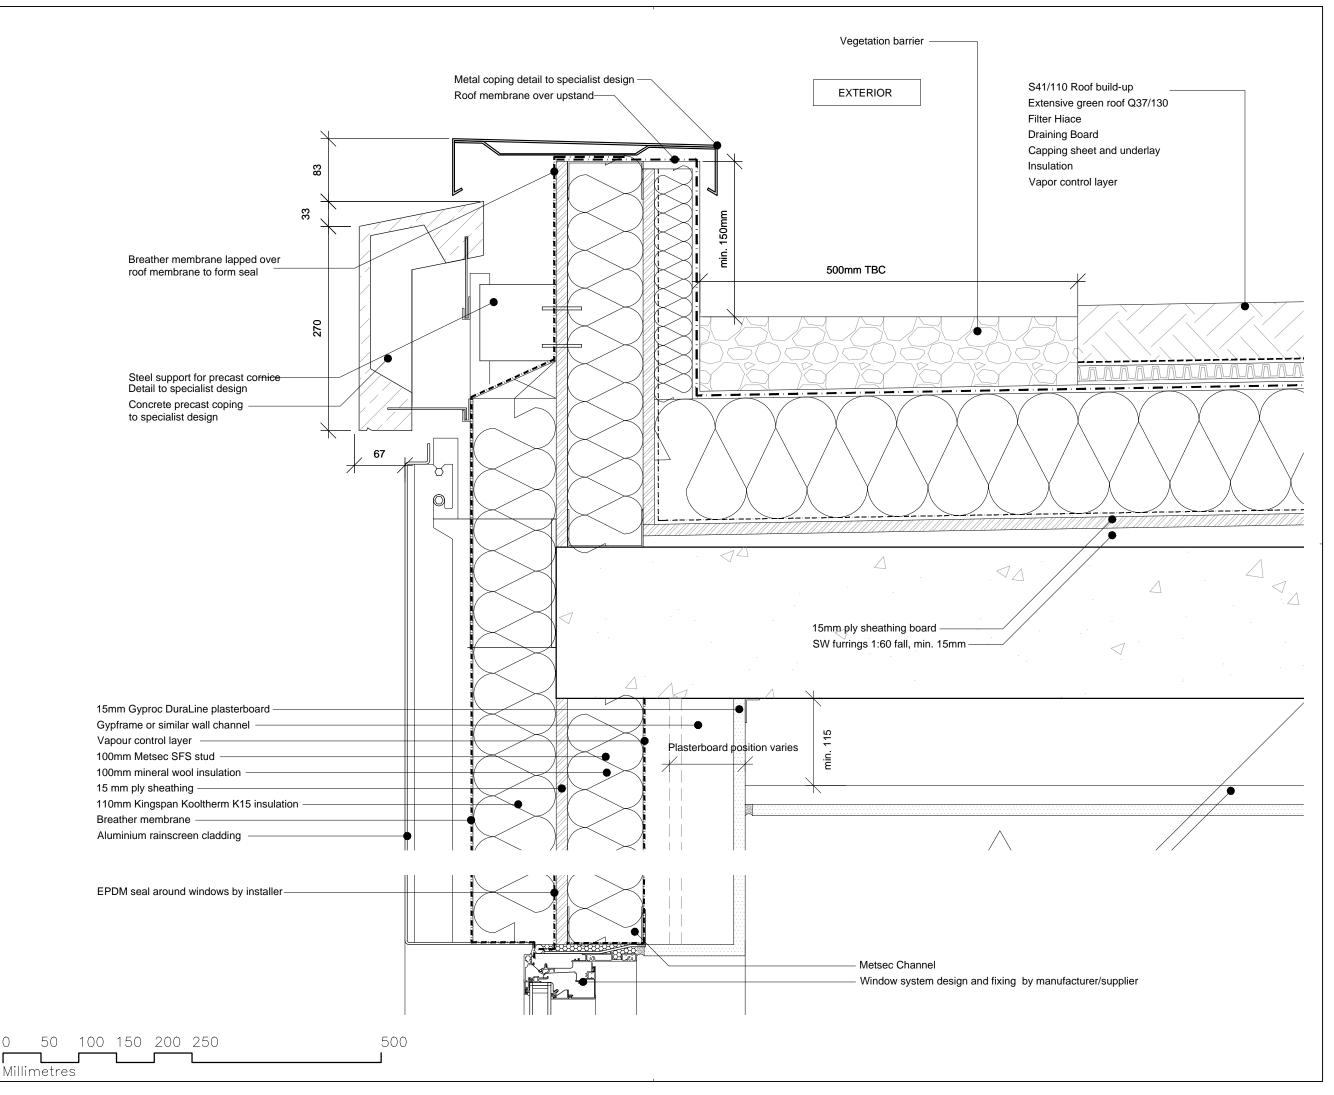

Tybald's Estate

Drawing SIDE EXTENSION WINDOW HEAD AND PARAPET TO RAINSCREEN CLADDING AND RC SLAB

Drawing number Revision 12026-T-XX-DE-31-107 A

Status CONSTRUCTION

© Avanti Architects Itd 361-373 City Road London EC1V 1AS