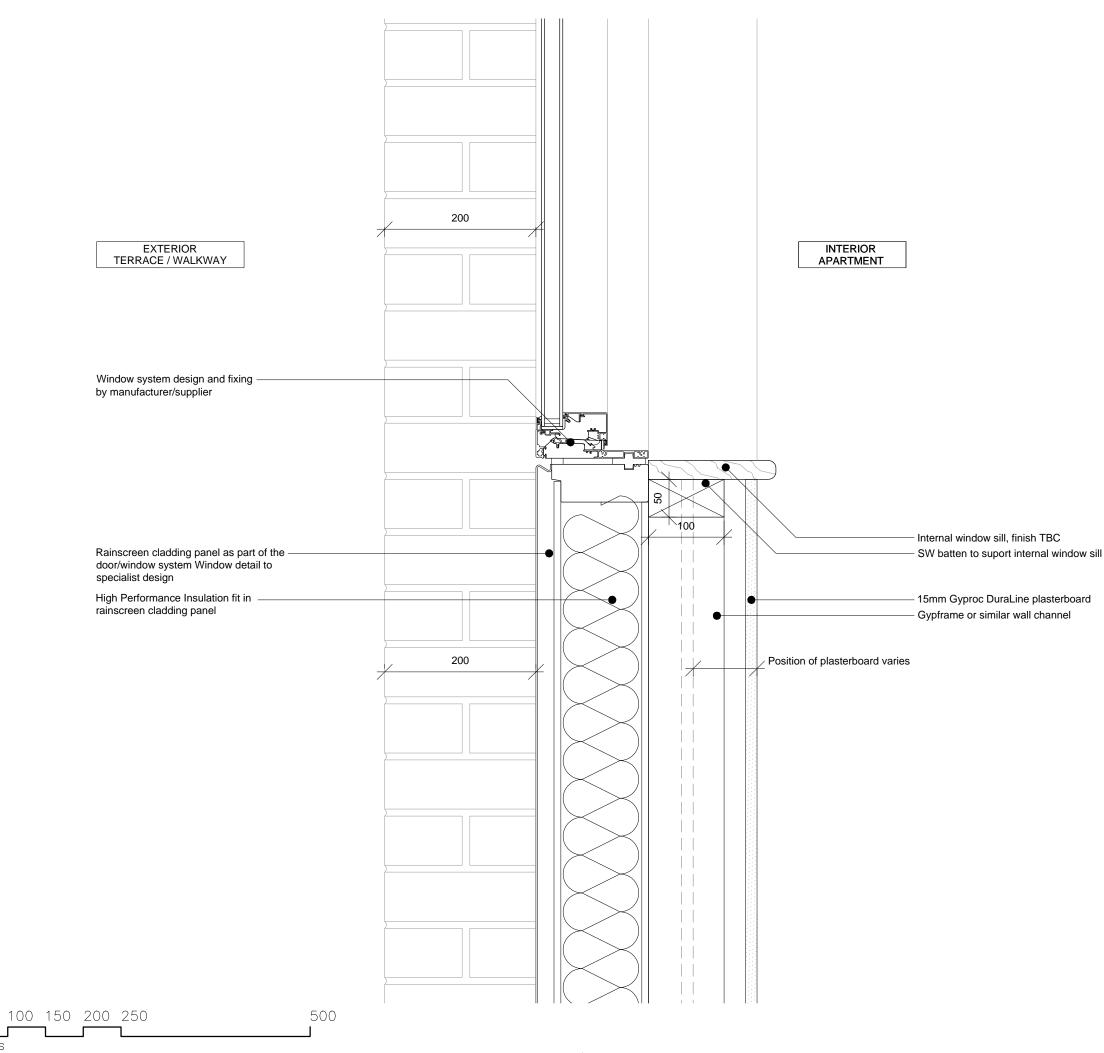

| Scale    |
|----------|
| 1:5      |
| Drawn by |
| IMA/SJ   |

Size A3 Date First Issue 14/01/16 Checked by AM

**Project** Tybald's Estate

Drawing
WINDOW SILL TO RAINSCREEN WINDOW PANEL

Drawing number 12026-T-XX-DE-31-106 Revision -