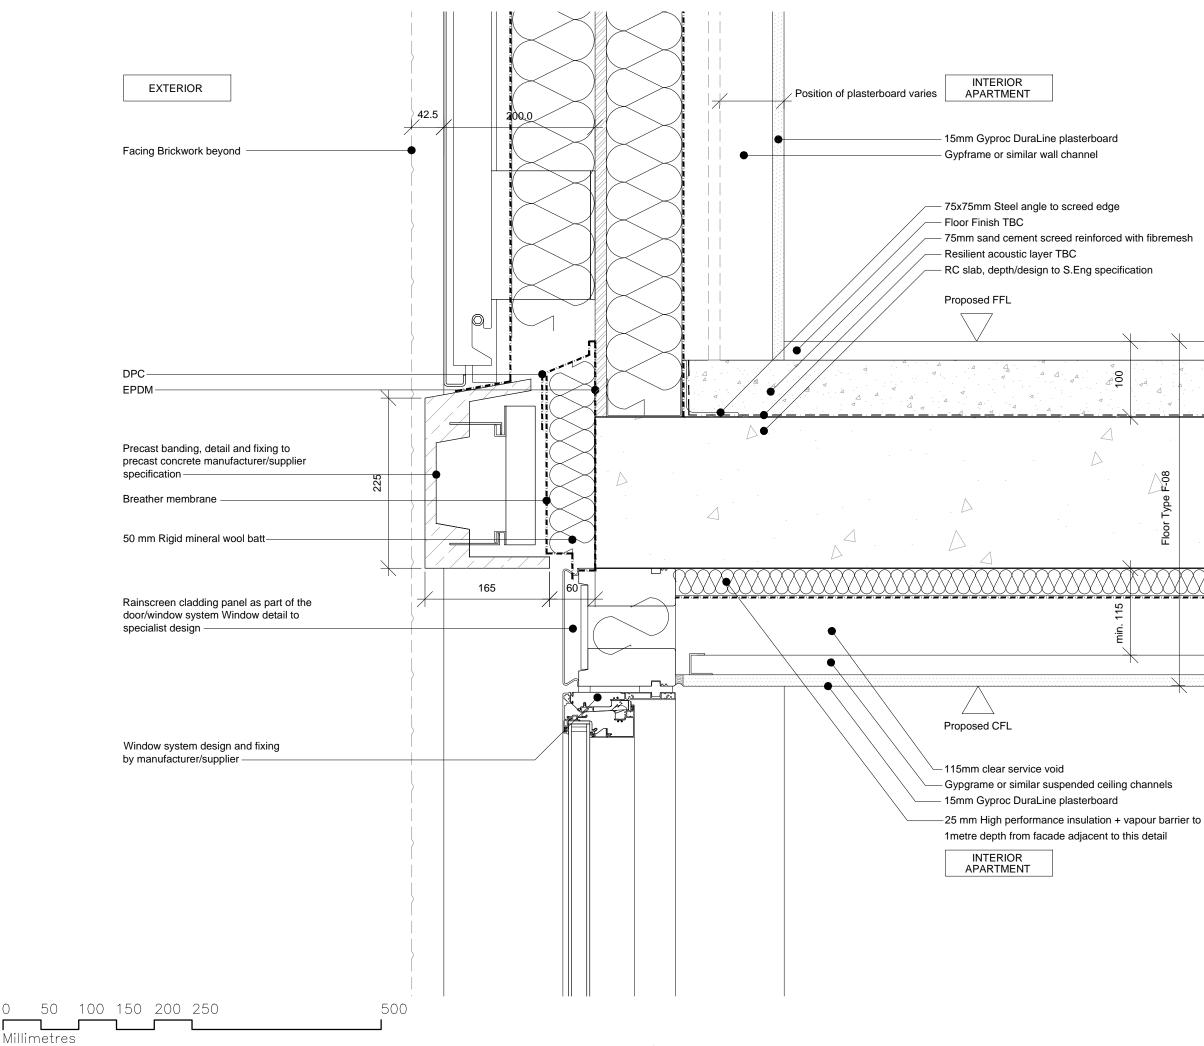

Notes

Project Tybald's Estate

Drawing WINDOW HEAD AND RAINSCREEN WINDOW PANEL SILL TO PRECAST CONCRETE BANDING - SECTION DETAIL

Drawing number 12026-T-XX-DE-31-105 Revision -

Status CONSTRUCTION

© Avanti Architects Itd 361-373 City Road London EC1V 1AS