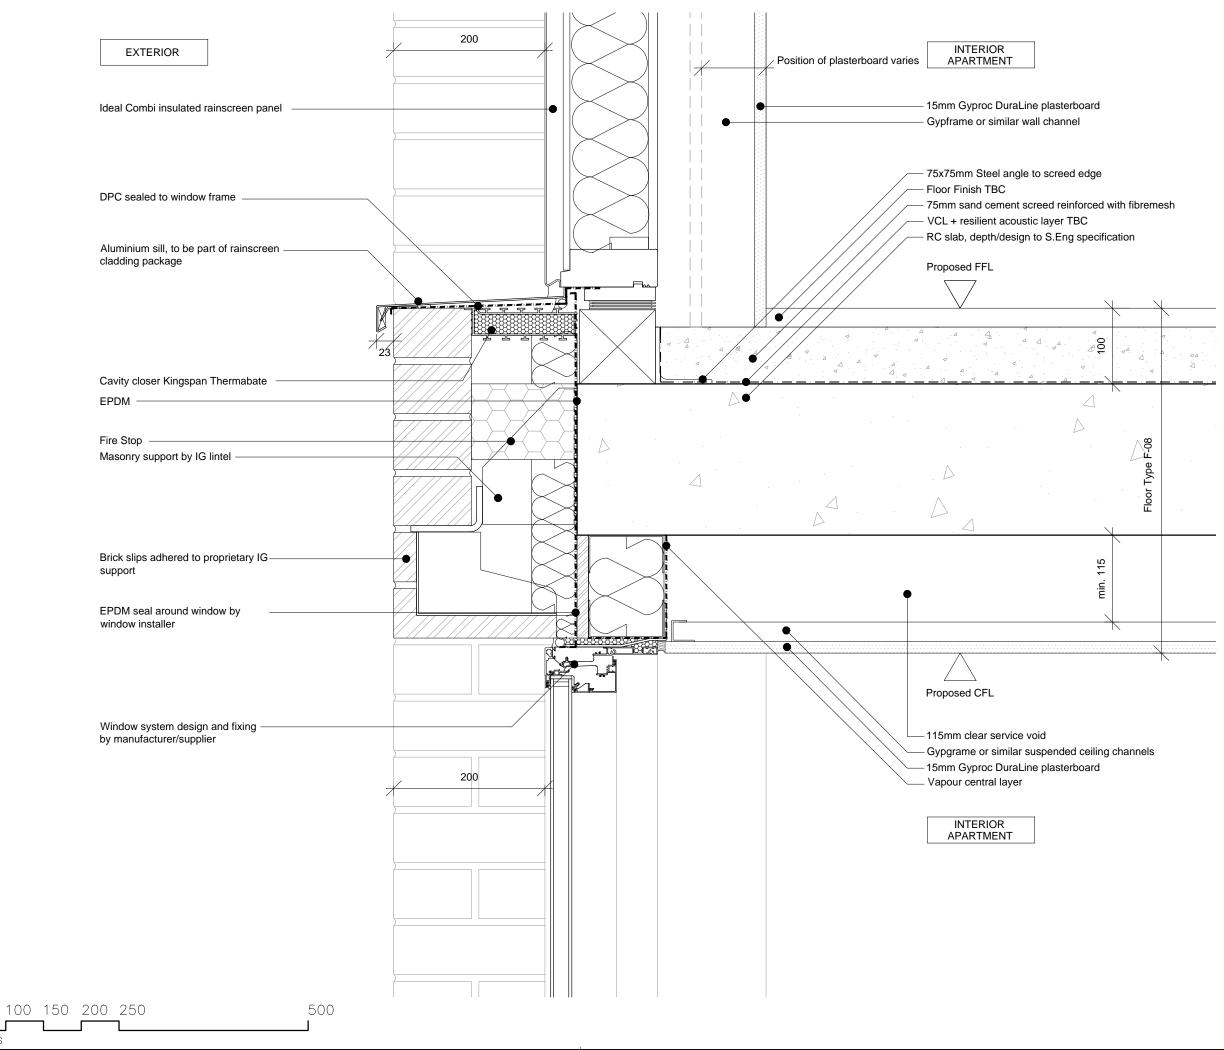

## Notes

See 12026-T-XX-DE-31-200 for plan detai

Drawing WINDOW HEAD BELOW FACING BRICKWORK AND RAINSCREEN WINDOW PANEL

Drawing number 12026-T-XX-DE-31-104 Revision -

Status CONSTRUCTION

AVANTI ARCHITECTS

© Avanti Architects Itd 361-373 City Road London EC1V 1AS