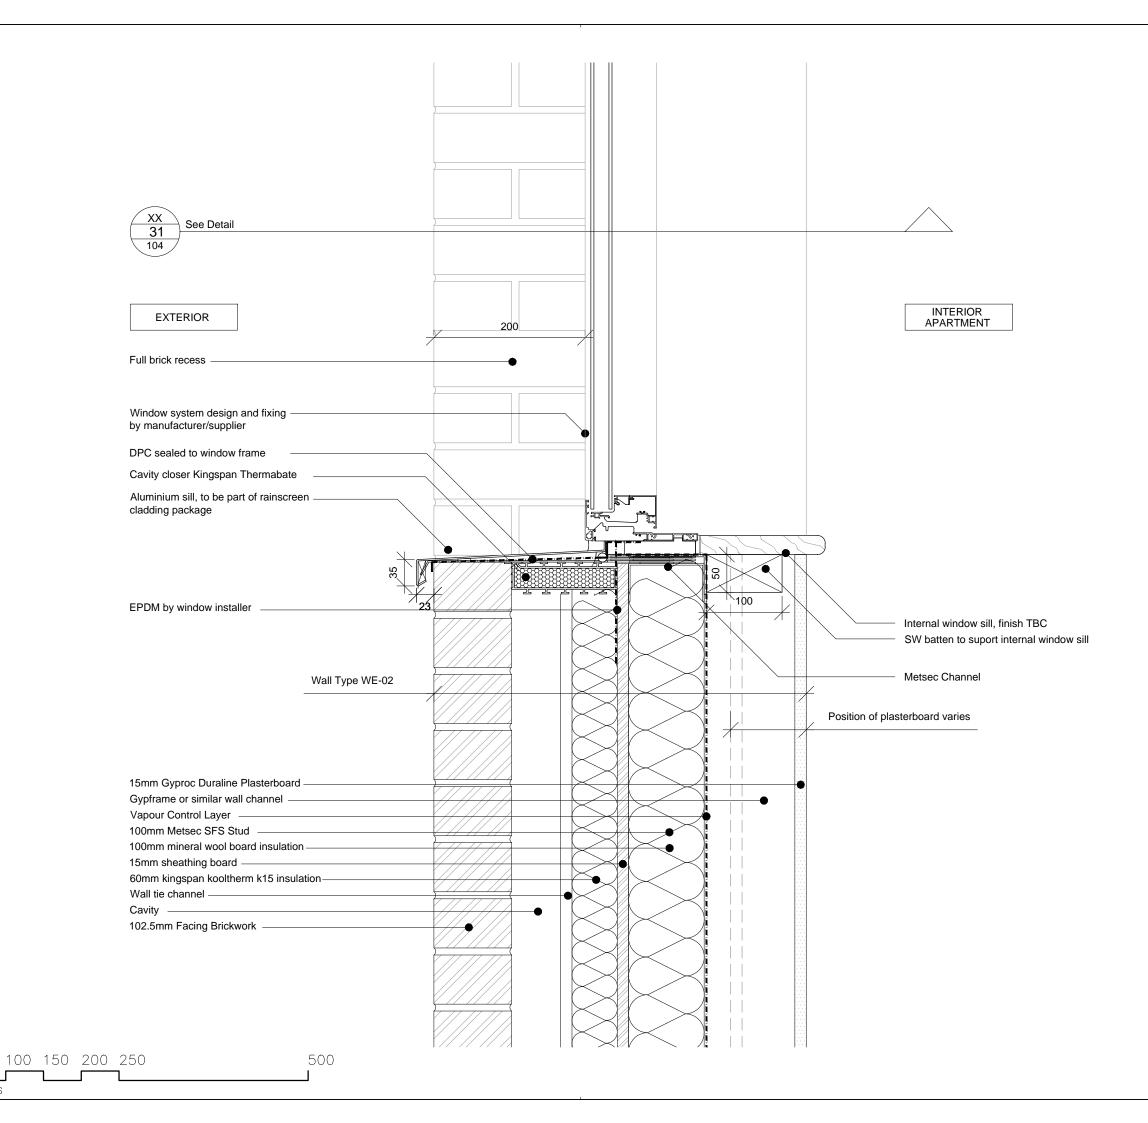

Notes

See 12026-T-XX-DE-31-200 for plan detail

| Revision -<br>Date -<br>Drawn bv - |      |                  |
|------------------------------------|------|------------------|
| Scale                              | Size | Date First Issue |
| 1:5                                | A3   | 14/01/16         |

Project Tybald's Estate

Drawing SIDE EXTENSION WINDOW SILL OVER FACING BRICKWORK

Drawing number Revision 12026-T-XX-DE-31-103 -

Status CONSTRUCTION

© Avanti Architects Itd 361-373 City Road London EC1V 1AS www.avantiarchitects.co.uk + 44 (0) 20 7278 3060 aa@avantiarchitects.co.uk