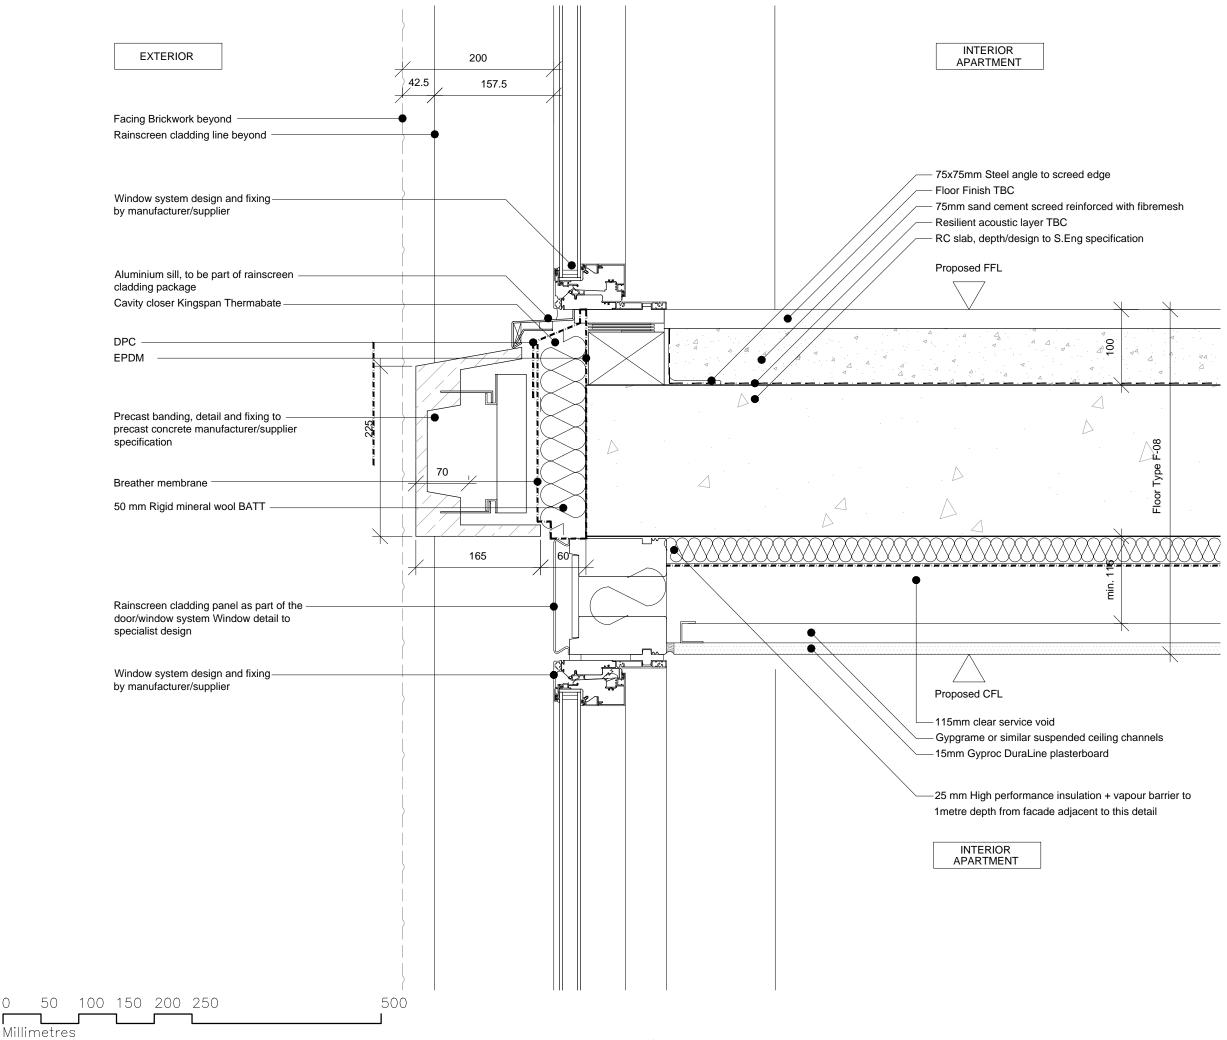

Project Tybald's Estate

Drawing
SIDE EXTENSION FULL HEIGHT WINDOW HEAD/SILL AND PRECAST CONCRETE BANDING

Drawing number 12026-T-XX-DE-31-102 Revision

Status CONSTRUCTION

© Avanti Architects Itd 361-373 City Road London EC1V 1AS