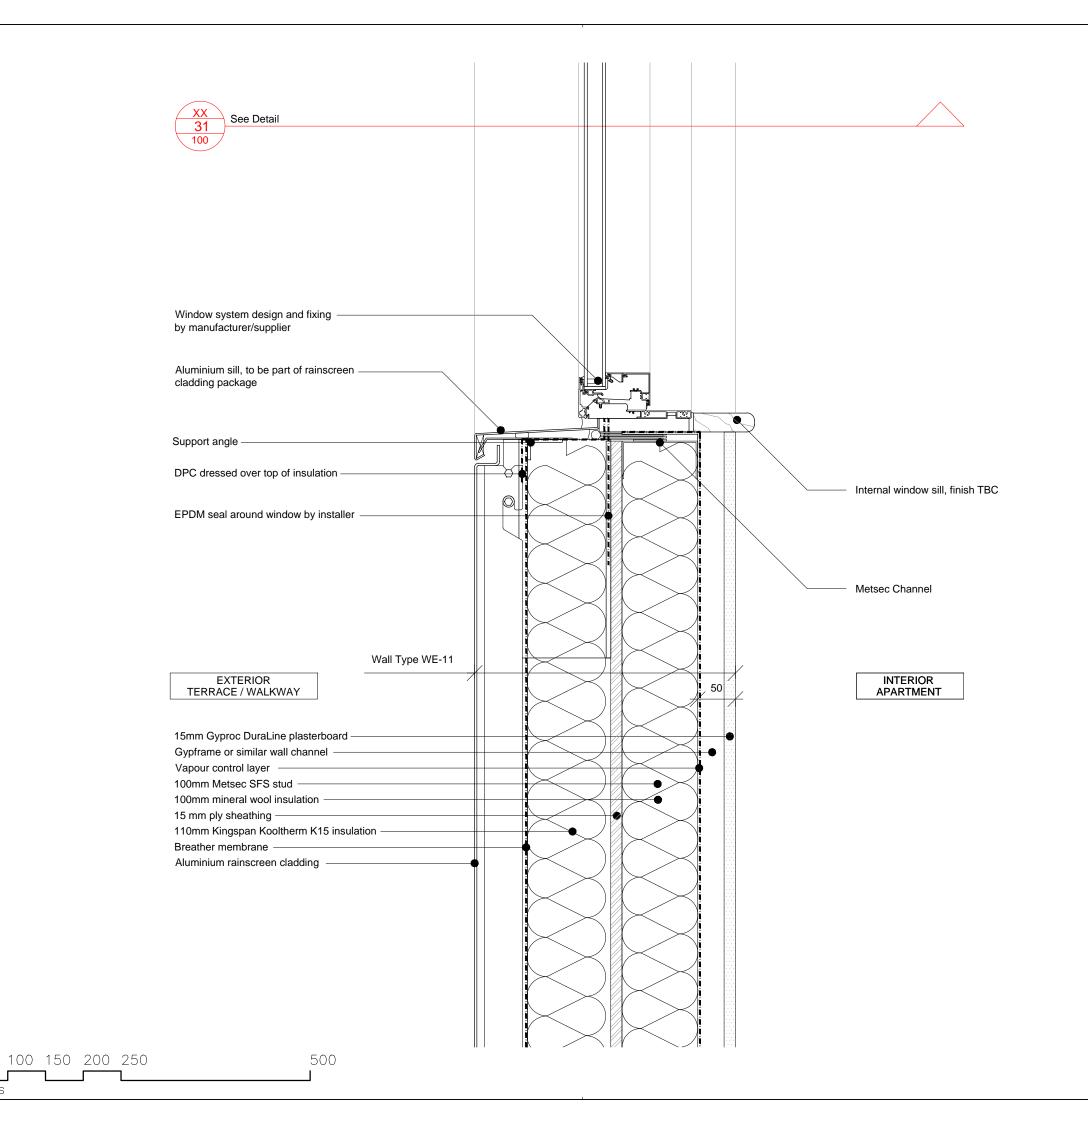

Scale 1:5 Size A3 Date First Issue 14/01/16 Drawn by Checked by IMA/SJ

Project Tybald's Estate

Drawing
OVERBUILD WINDOW SILL

Drawing number Revision 12026-T-XX-DE-31-101 A

Status CONSTRUCTION

AVANTI ARCHITECTS