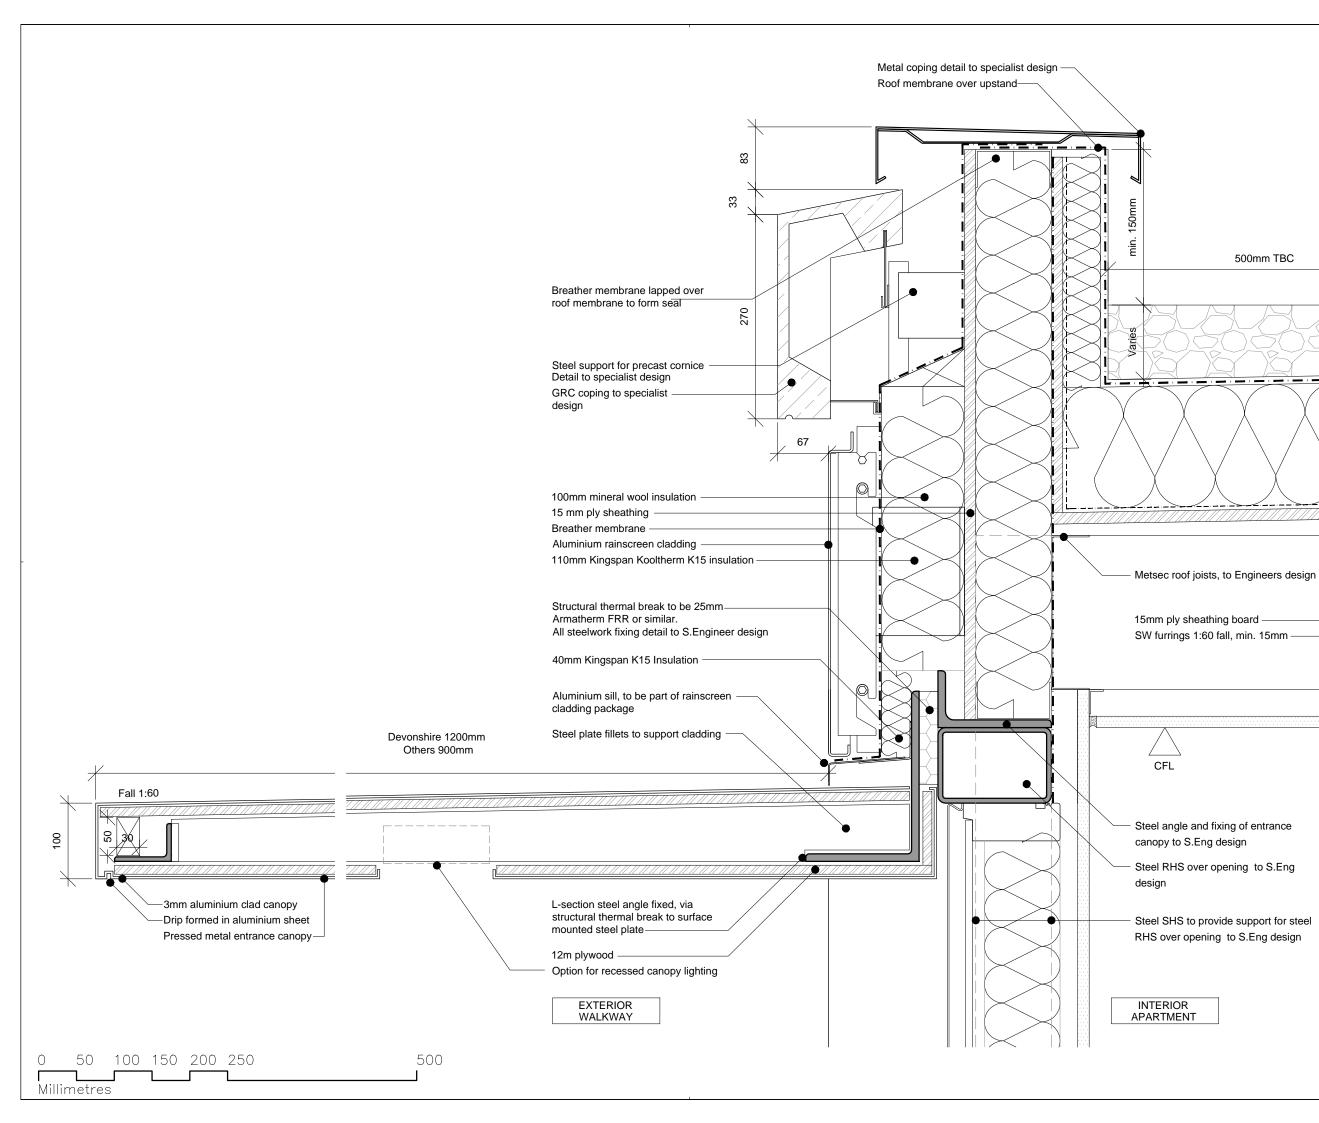

Notes

Drawing OVERBUILD CANOPY ABOVE DOOR - SECTION DETAIL

Drawing number Revision 12026-T-XX-DE-27-115 A

Status CONSTRUCTION

© Avanti Architects Itd 361-373 City Road London EC1V 1AS

www.avantiarchitects.co.uk + 44 (0) 20 7278 3060 aa@avantiarchitects.co.uk