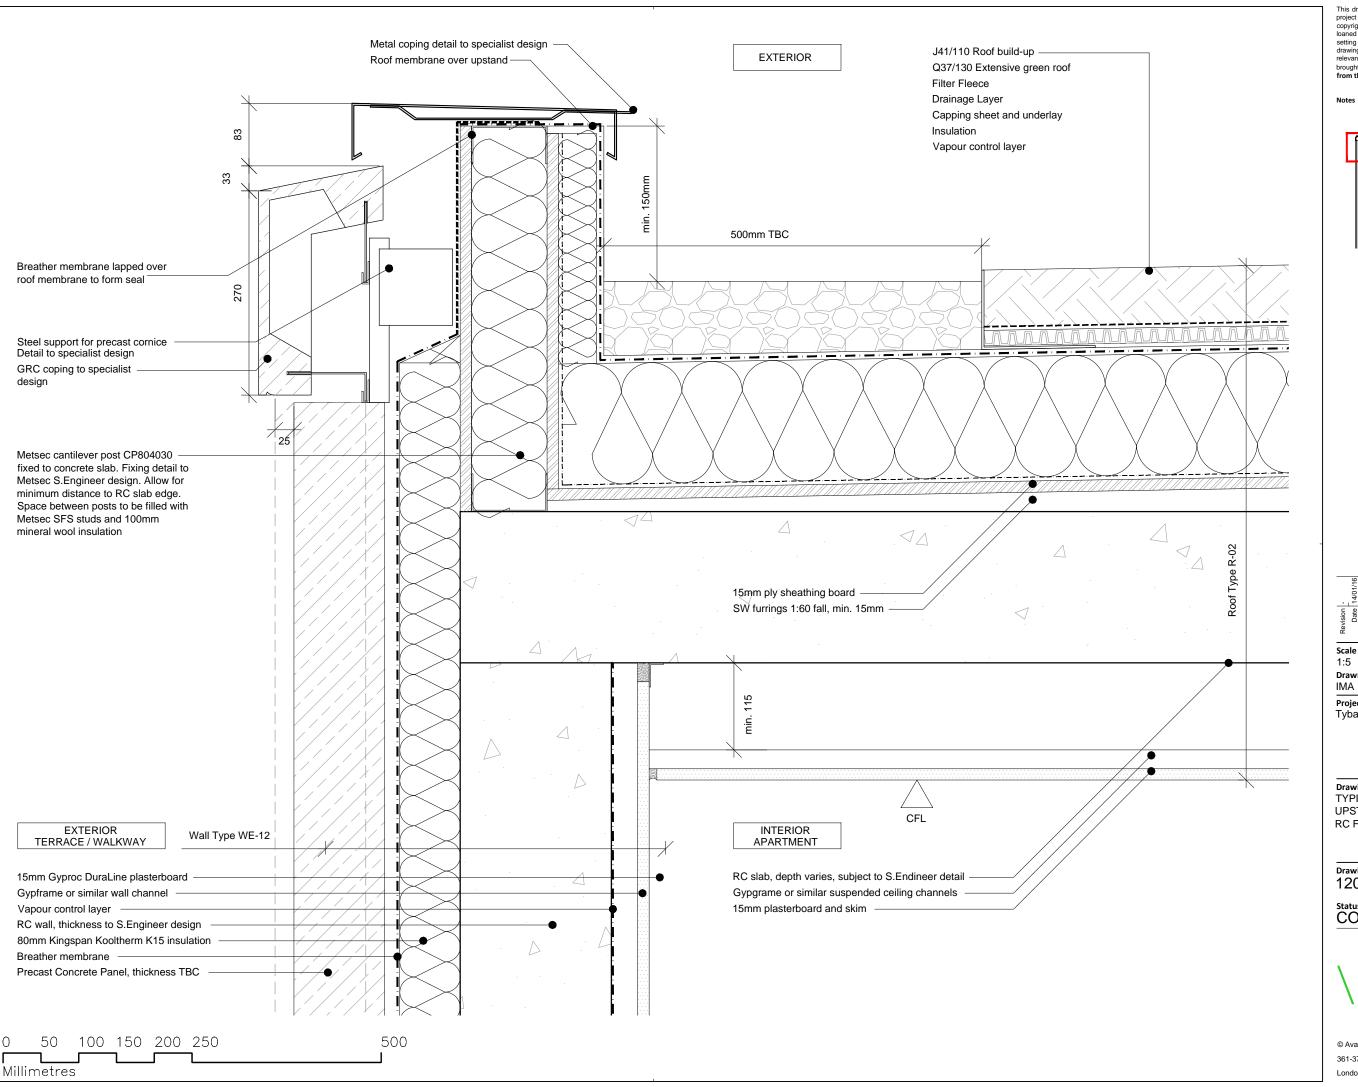

Project Tybald's Estate

TYPICAL SIDE EXTENSION PARAPET UPSTAND (PRECAST CONCRETE TO RC FRAME)

12026-T-XX-DE-27-106

CONSTRUCTION