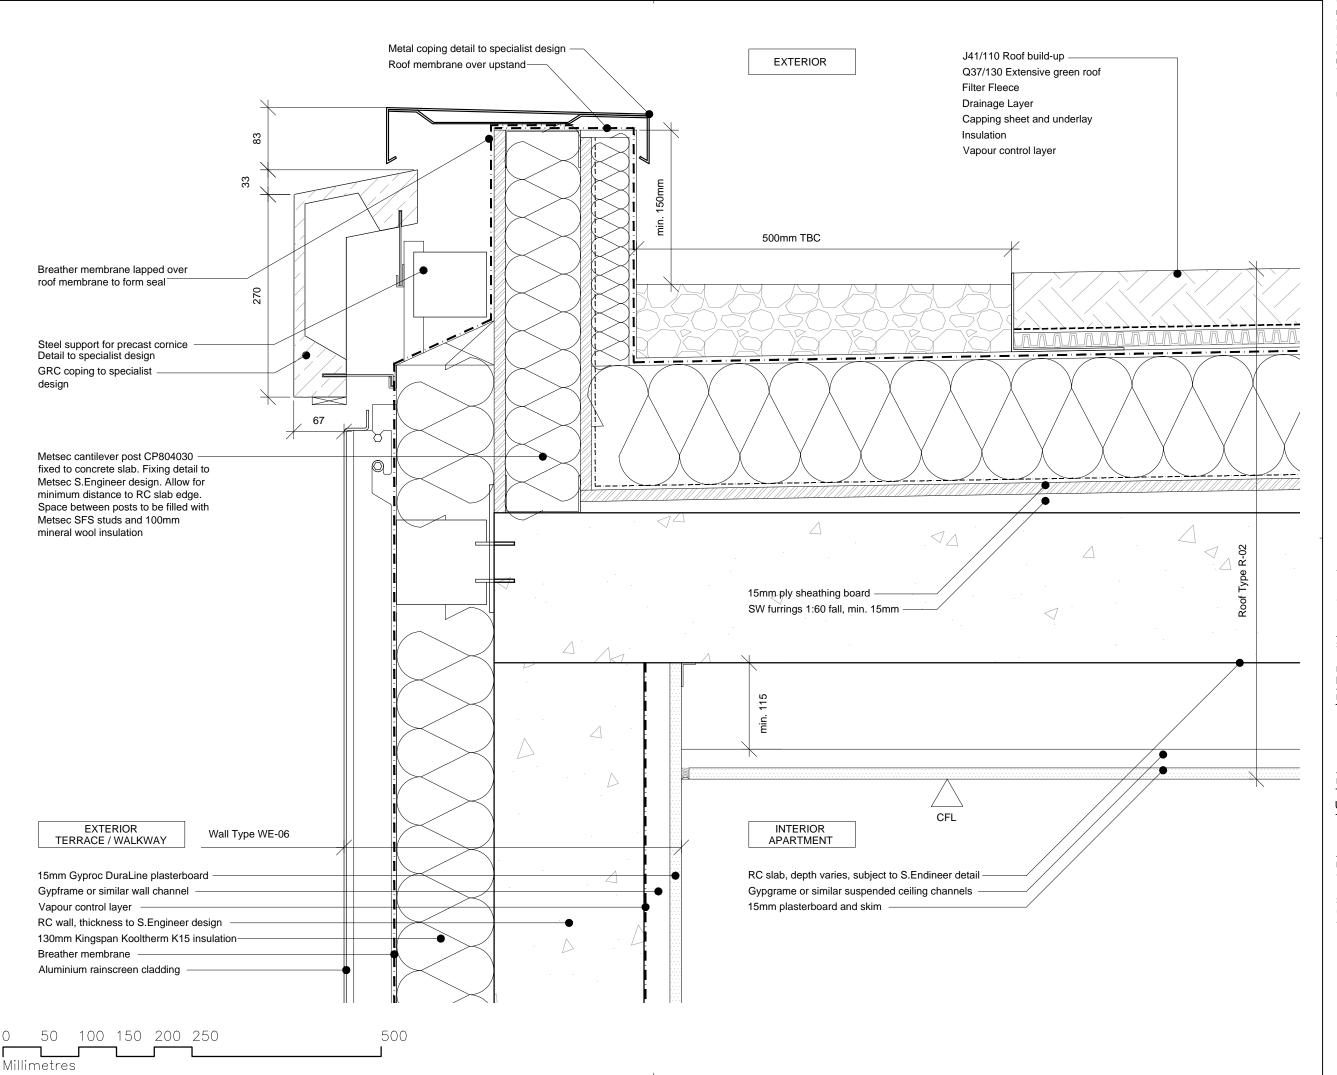

Project Tybald's Estate

Tybala o Lota

TYPICAL SIDE EXTENSION PARAPET UPSTAND (RAINSCREEN CLADDING TO RC FRAME)

Drawing number Re 12026-T-XX-DE-27-105

12026-T-XX-DE-27-10

Status CONSTRUCTION