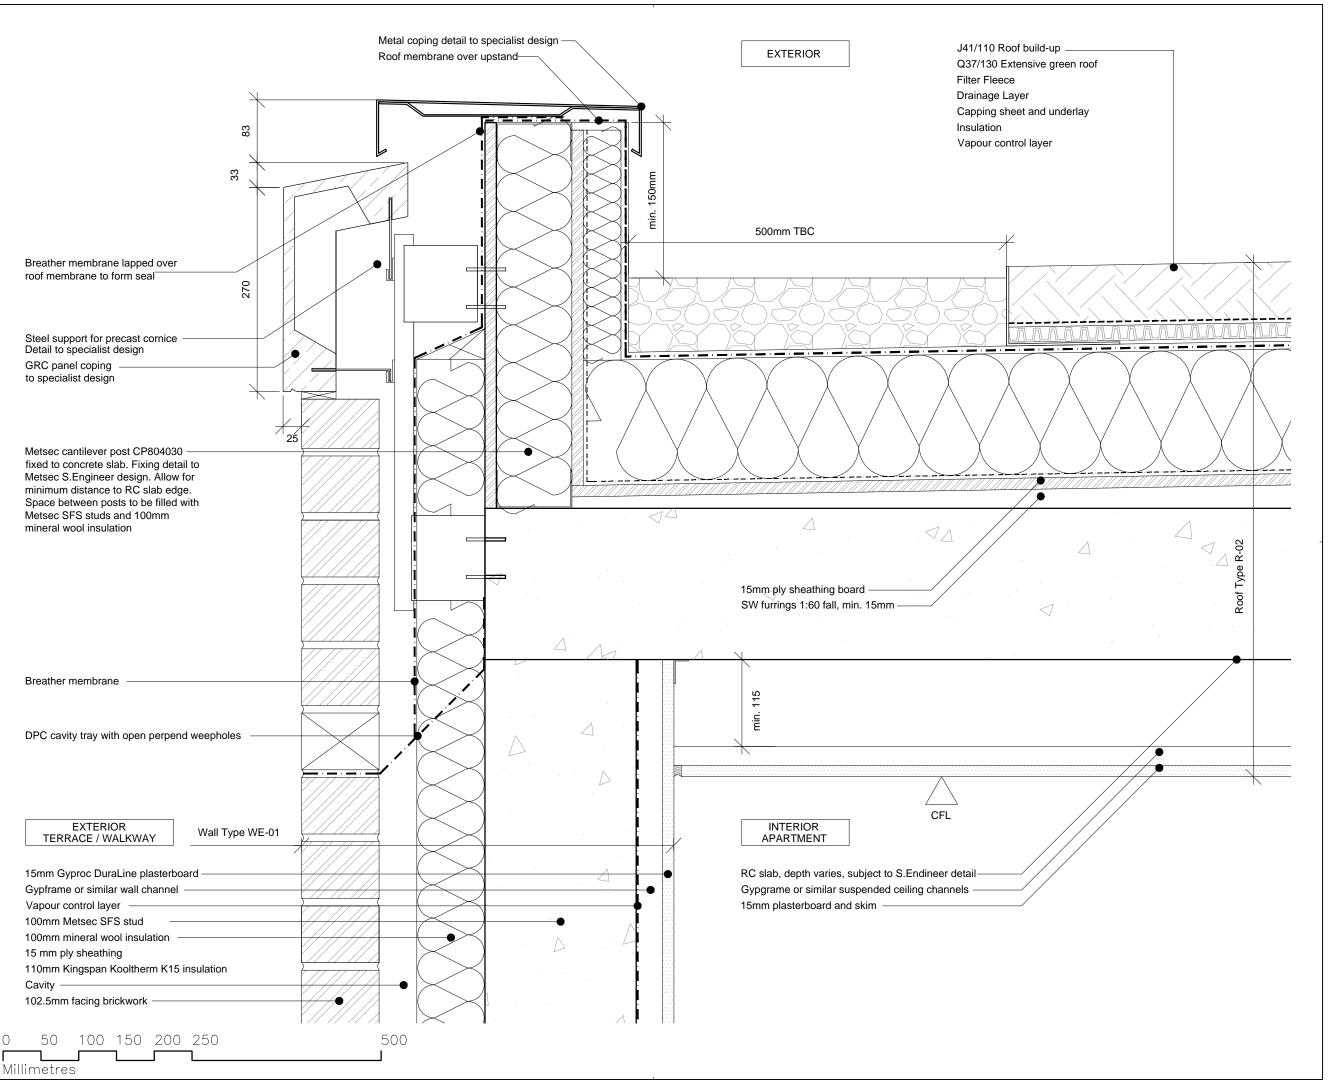

Project Tybald's Estate

TYPICAL SIDE EXTENSION PARAPET UPSTAND (BRICK TO RC FRAME)

Drawing number Re 12026-T-XX-DE-27-104

CONSTRUCTION