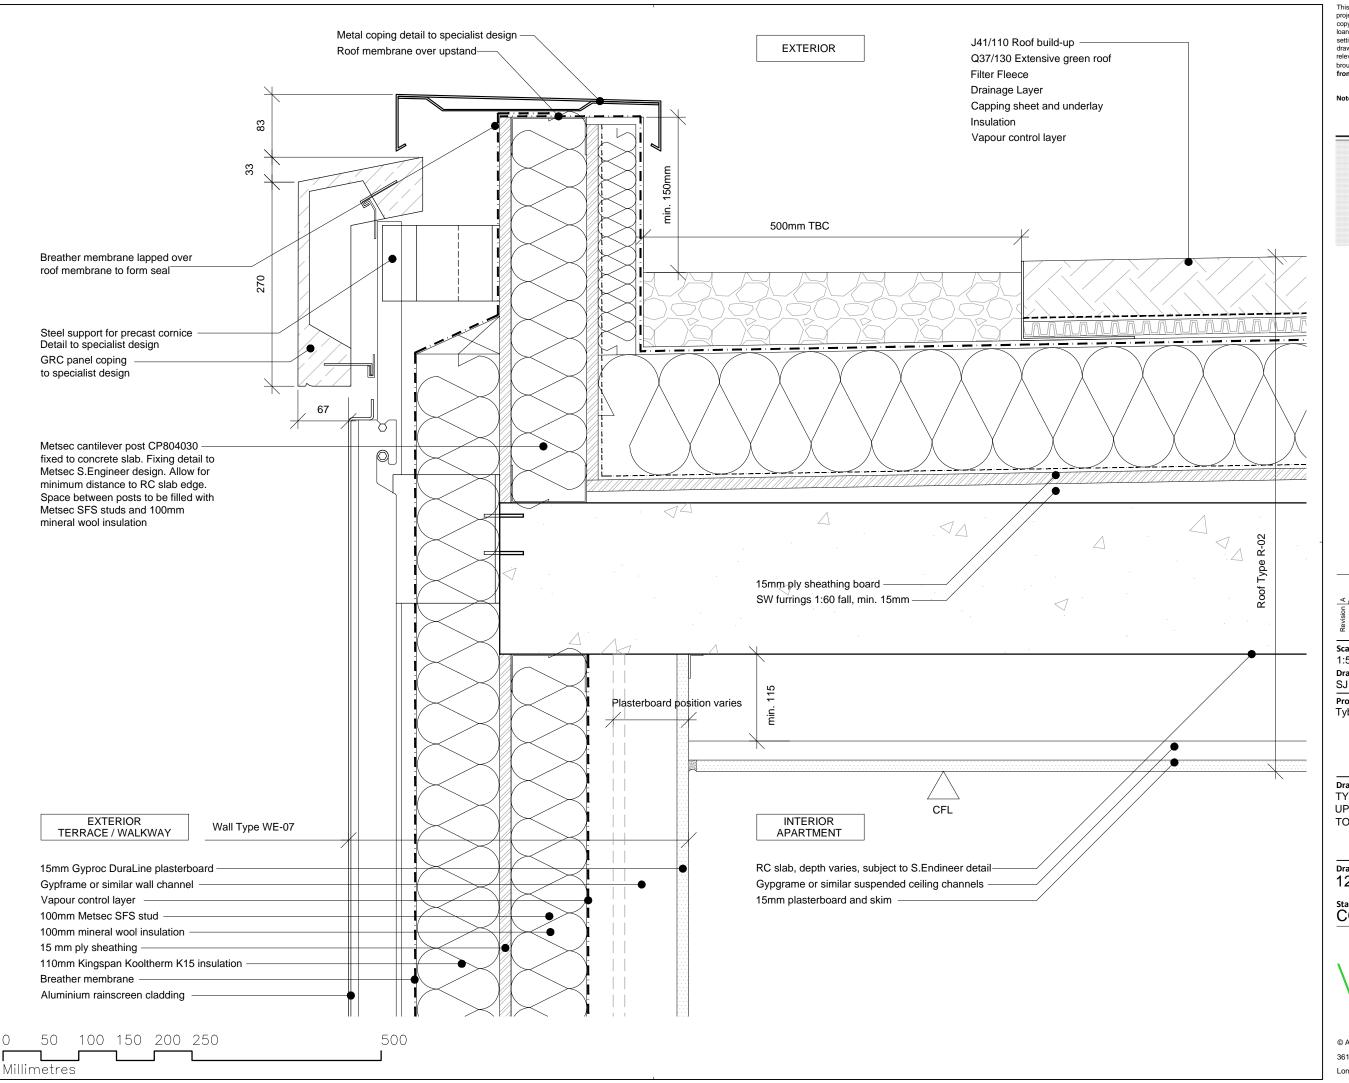

Project Tybald's Estate

Drawing
TYPICAL SIDE EXTENSION PARAPET UPSTAND (RAINSCREEN CLADDING TO METSEC)

Drawing number Revision 12026-T-XX-DE-27-102 A

Status CONSTRUCTION

AVANTI ARCHITECTS

© Avanti Architects Itd 361-373 City Road London EC1V 1AS