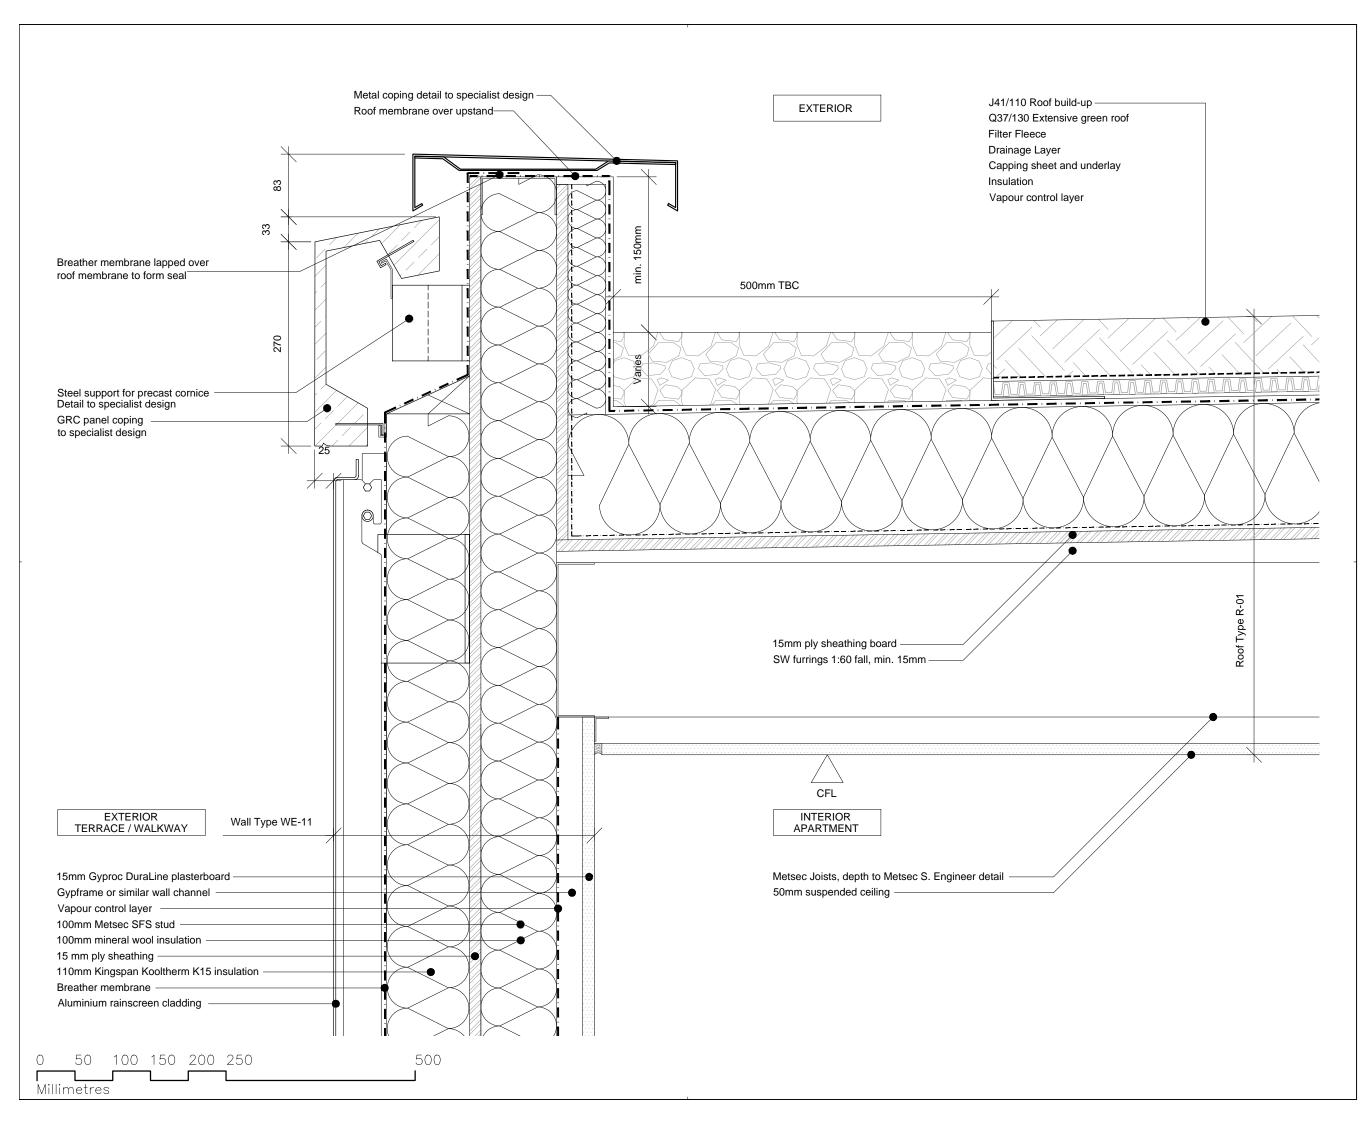

Tybald's Estate

Drawing TYPICAL OVERBUILD PARAPET UPSTAND

Drawing number 12026-T-XX-DE-27-101 A

Status CONSTRUCTION

© Avanti Architects Itd 361-373 City Road London EC1V 1AS www.avantiarchitects.co.uk + 44 (0) 20 7278 3060 aa@avantiarchitects.co.uk