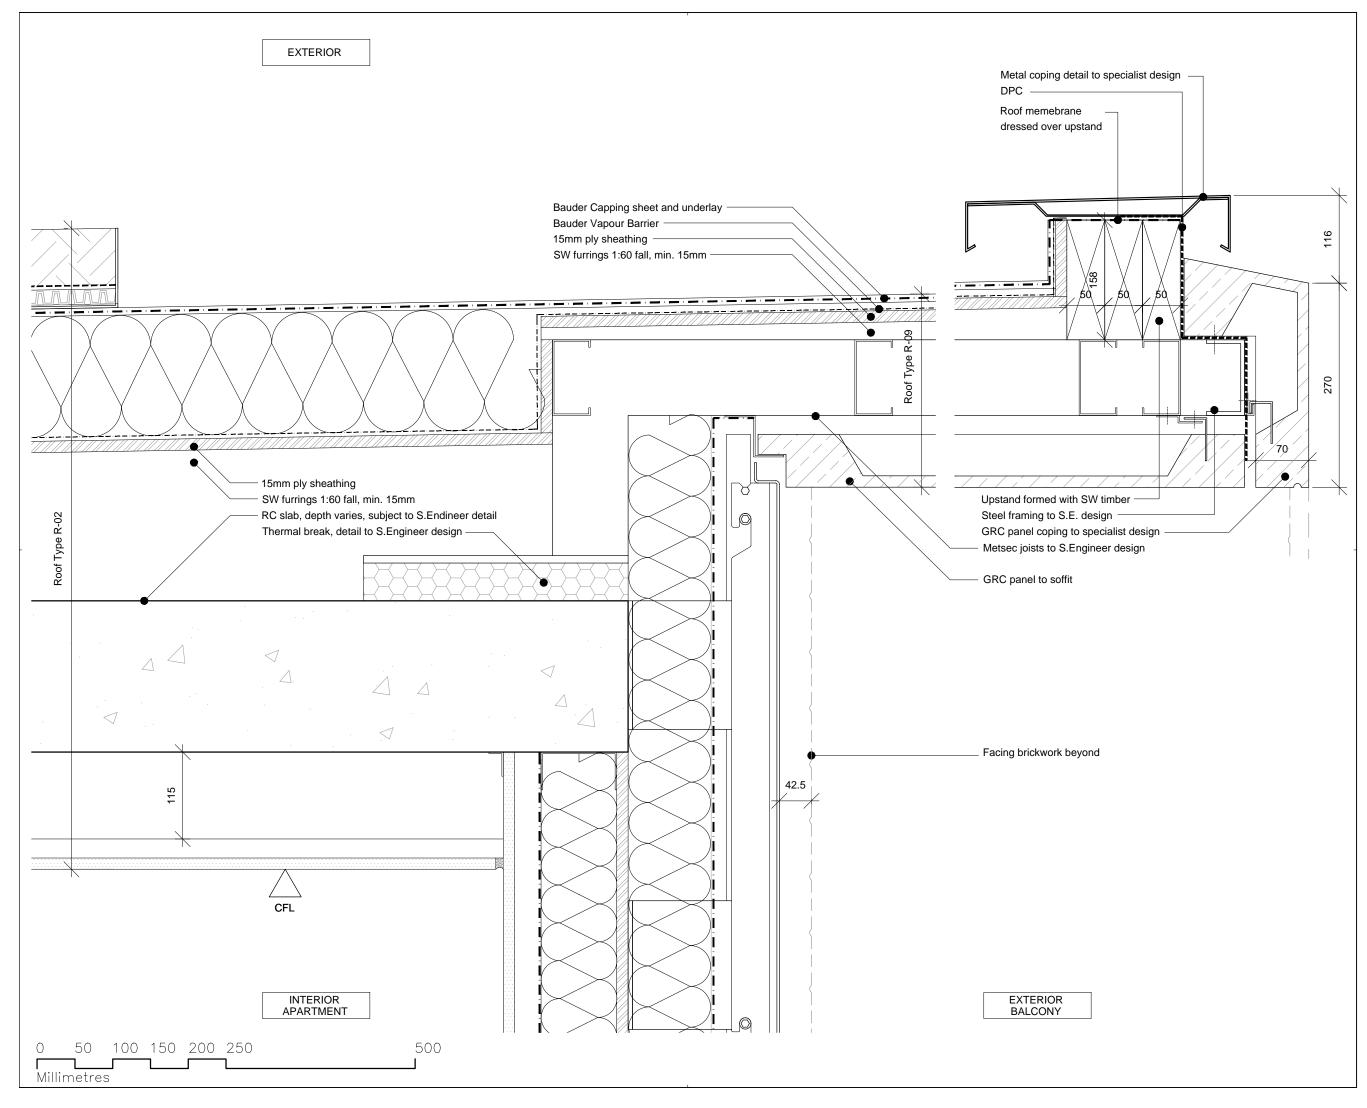

Project Tybald's Estate

Drawing TYPICAL PARAPET UPSTAND AT CANOPY OVER BALCONY

Drawing number Revision 12026-T-XX-DE-27-100 A

Status CONSTRUCTION

© Avanti Architects Itd 361-373 City Road London EC1V 1AS www.avantiarchitects.co.uk + 44 (0) 20 7278 3060 aa@avantiarchitects.co.uk