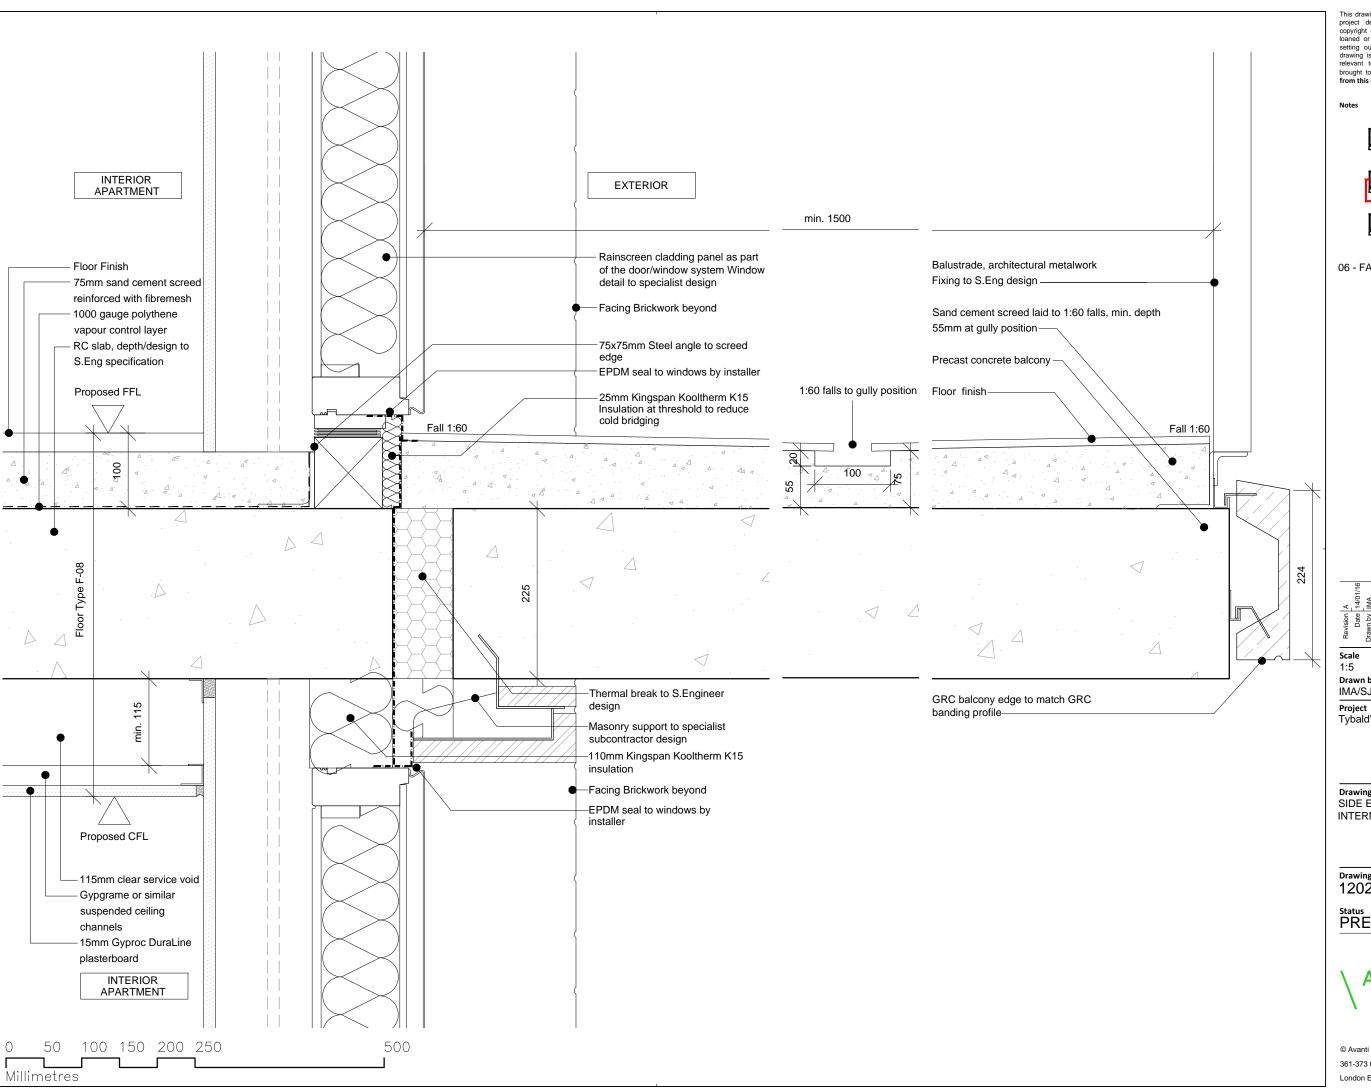

06 - FALCON SECTION B

| A<br>14/01/16 | AM AM               | CONSTRUCTION ISSUE | <u> </u>         |
|---------------|---------------------|--------------------|------------------|
| Revision      | Drawn by<br>Checked | Description        |                  |
| Scale         |                     | Size               | Date First Issue |
| 1:5           |                     | A3                 | 14/01/16         |

АЗ Checked by Drawn by IMA/SJ

Tybald's Estate

SIDE EXTENSION BALCONY TO INTERMEDIATE FLOOR, FALCON

Drawing number Revision 12026-T-XX-DE-23-101 A

Status PRELIMINARY

AVANTI **ARCHITECTS** 

© Avanti Architects Itd 361-373 City Road London EC1V 1AS