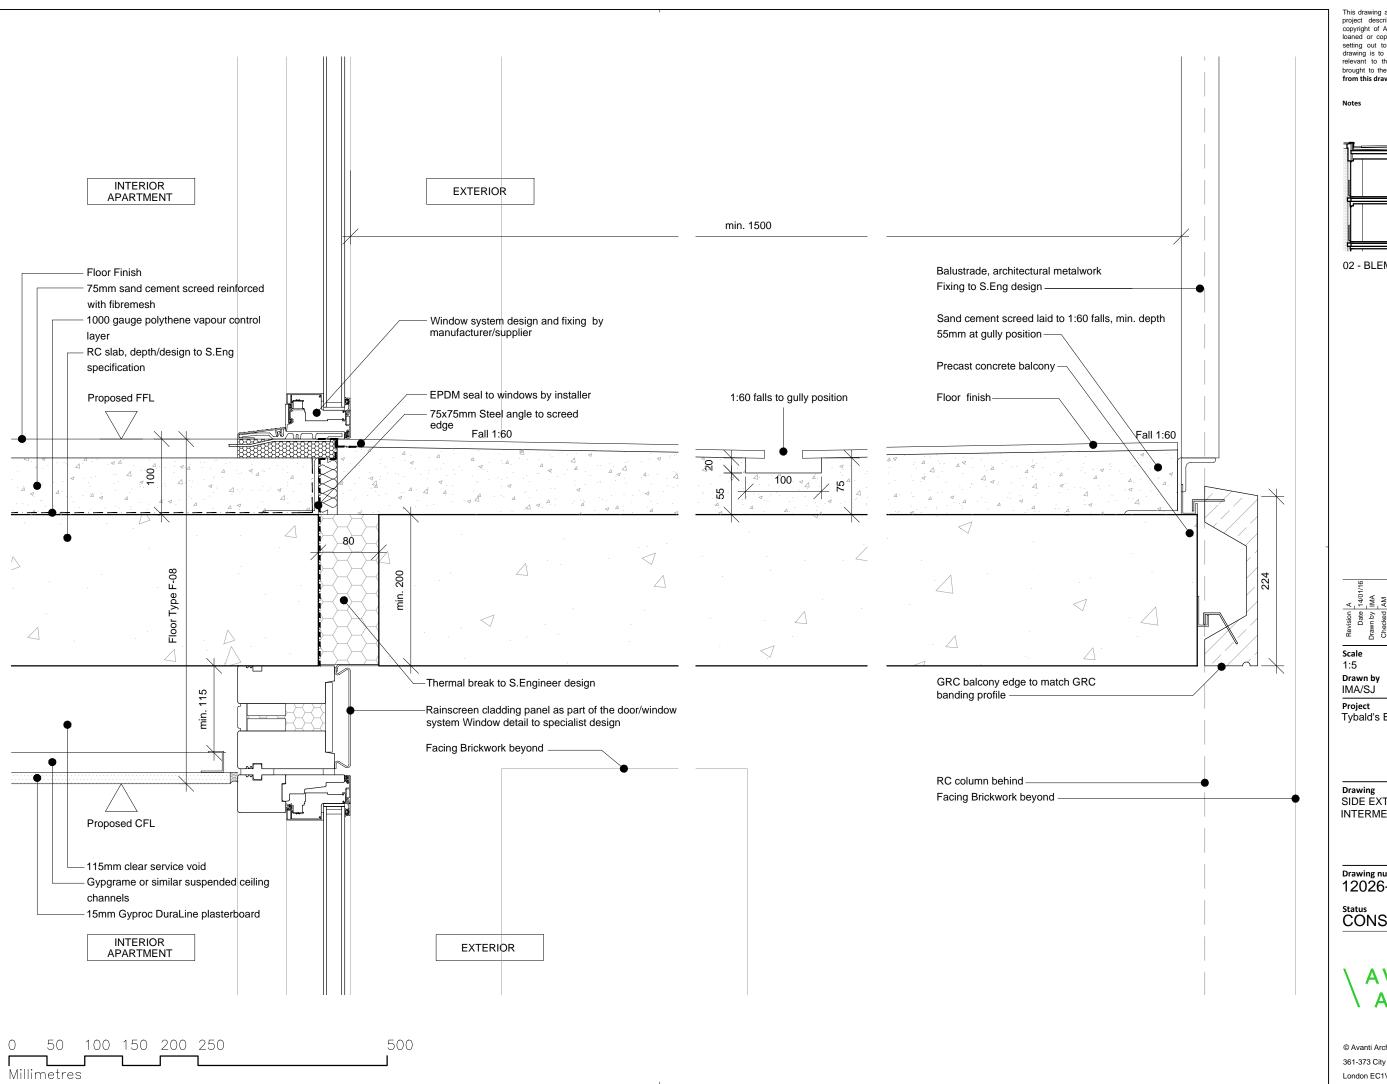

Project Tybald's Estate

Drawing
SIDE EXTENSION BALCONY TO INTERMEDIATE FLOOR

Drawing number Revision 12026-T-XX-DE-23-100 A

Status CONSTRUCTION

AVANTI **ARCHITECTS** 

© Avanti Architects Itd 361-373 City Road London EC1V 1AS