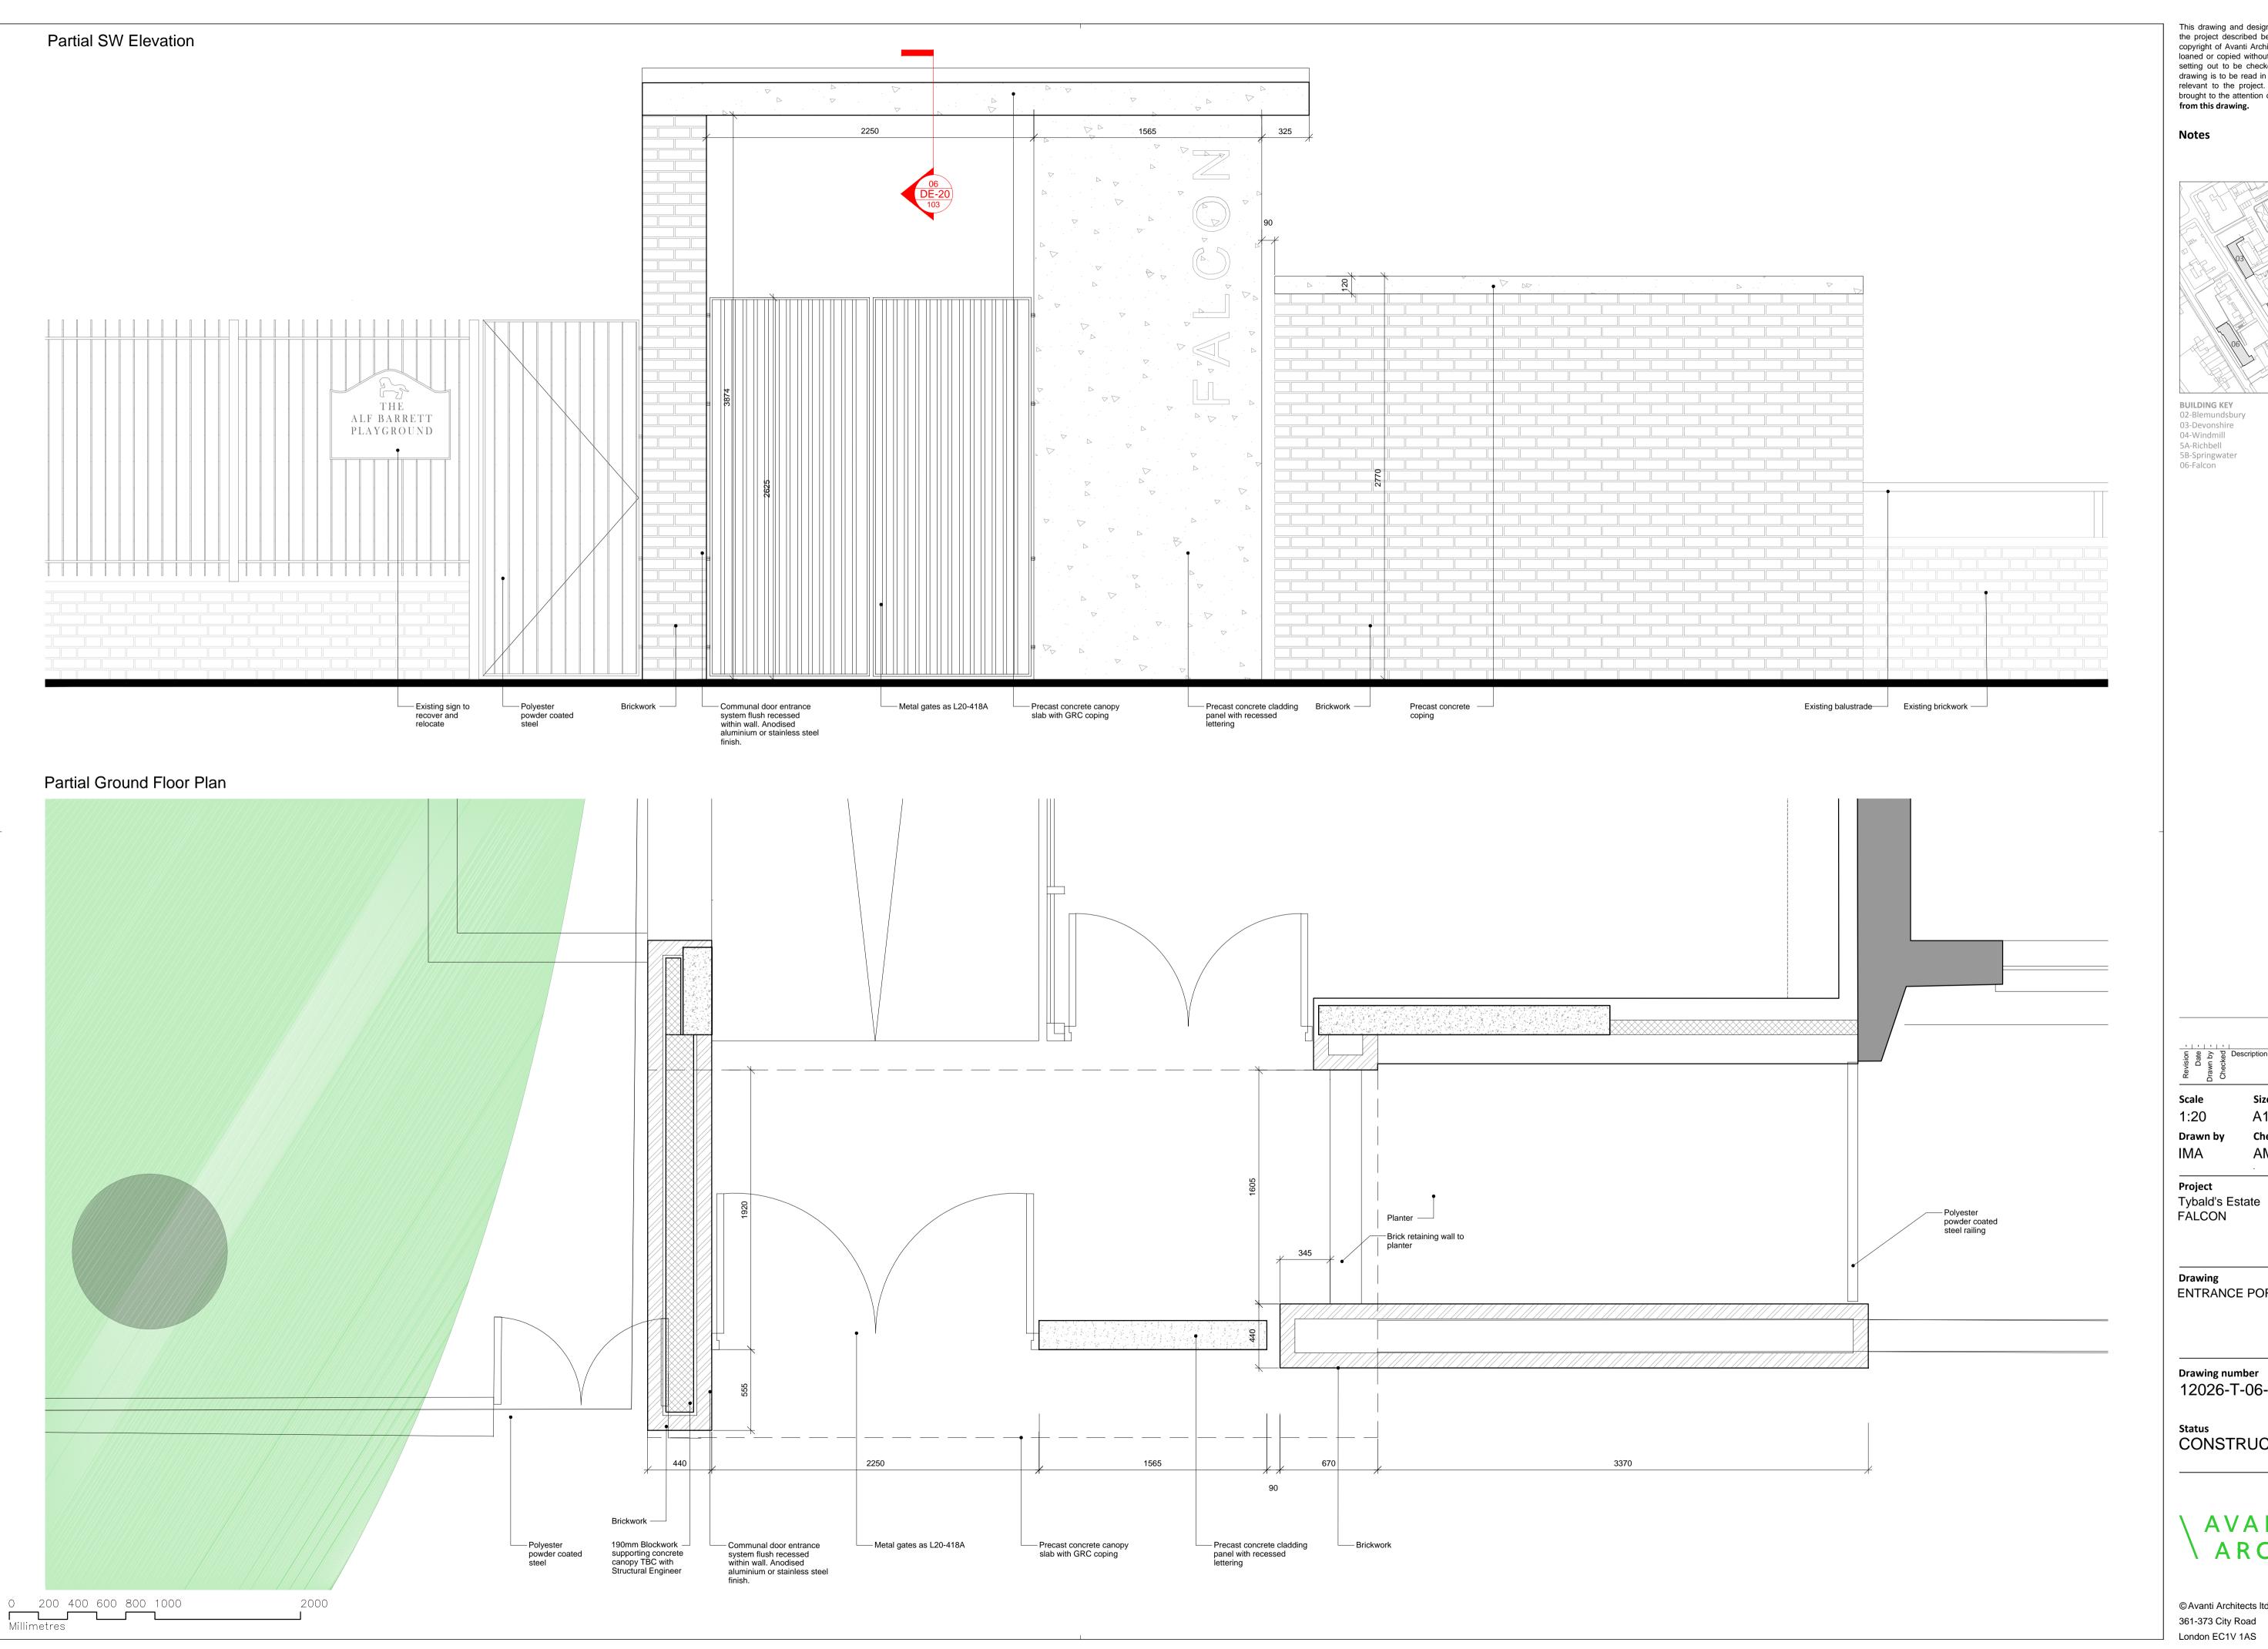

This drawing and design is for use solely in connection with the project described below. The drawing and design is the copyright of Avanti Architects Ltd, and must not be re-issued, loaned or copied without written consent. All dimensions and setting out to be checked on site before construction. This drawing is to be read in conjunction with all other information relevant to the project. Any apparent discrepancy is to be brought to the attention of Avanti Architects Ltd. Do not scale from this drawing.

Notes

BUILDING KEY 02-Blemundsbury 03-Devonshire 04-Windmill 5A-Richbell 5B-Springwater 06-Falcon

1:20 Checked by Drawn by

**Date First Issue** 

14/01/16

Drawing **ENTRANCE PORTICO** 

Drawing number 12026-T-06-DE-20-206

CONSTRUCTION

AVANTI ARCHITECTS

© Avanti Architects Itd www.avantiarchitects.co.uk 361-373 City Road + 44 (0) 20 7278 3060 London EC1V 1AS aa@avantiarchitects.co.uk