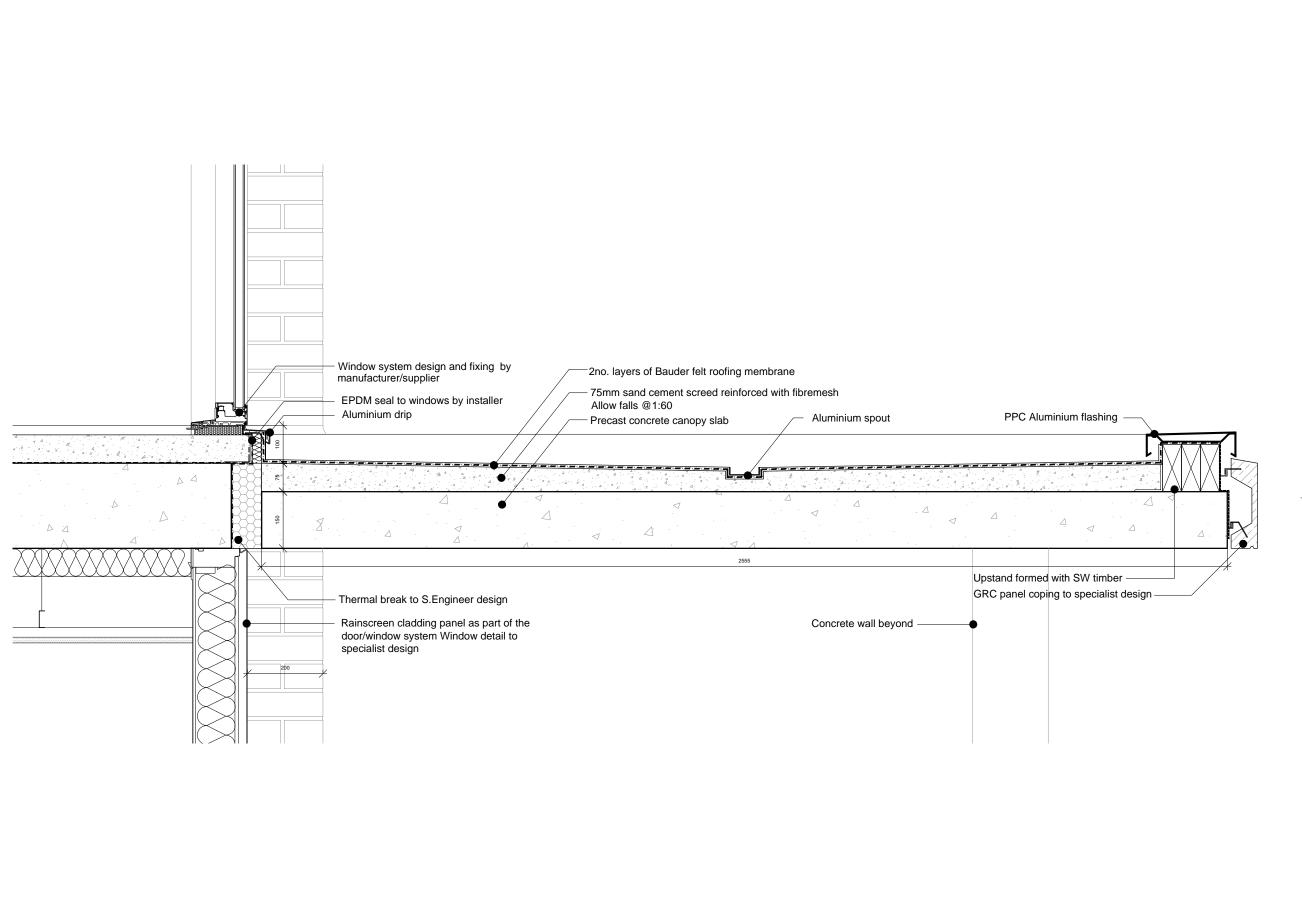

Drawing
PORTICO IN FALCON ENTRANCE

Drawing number 12026-T-06-DE-20-103

Status CONSTRUCTION

> AVANTI ARCHITECTS

© Avanti Architects Itd 361-373 City Road London EC1V 1AS www.avantiarchitects.co.uk + 44 (0) 20 7278 3060 aa@avantiarchitects.co.uk