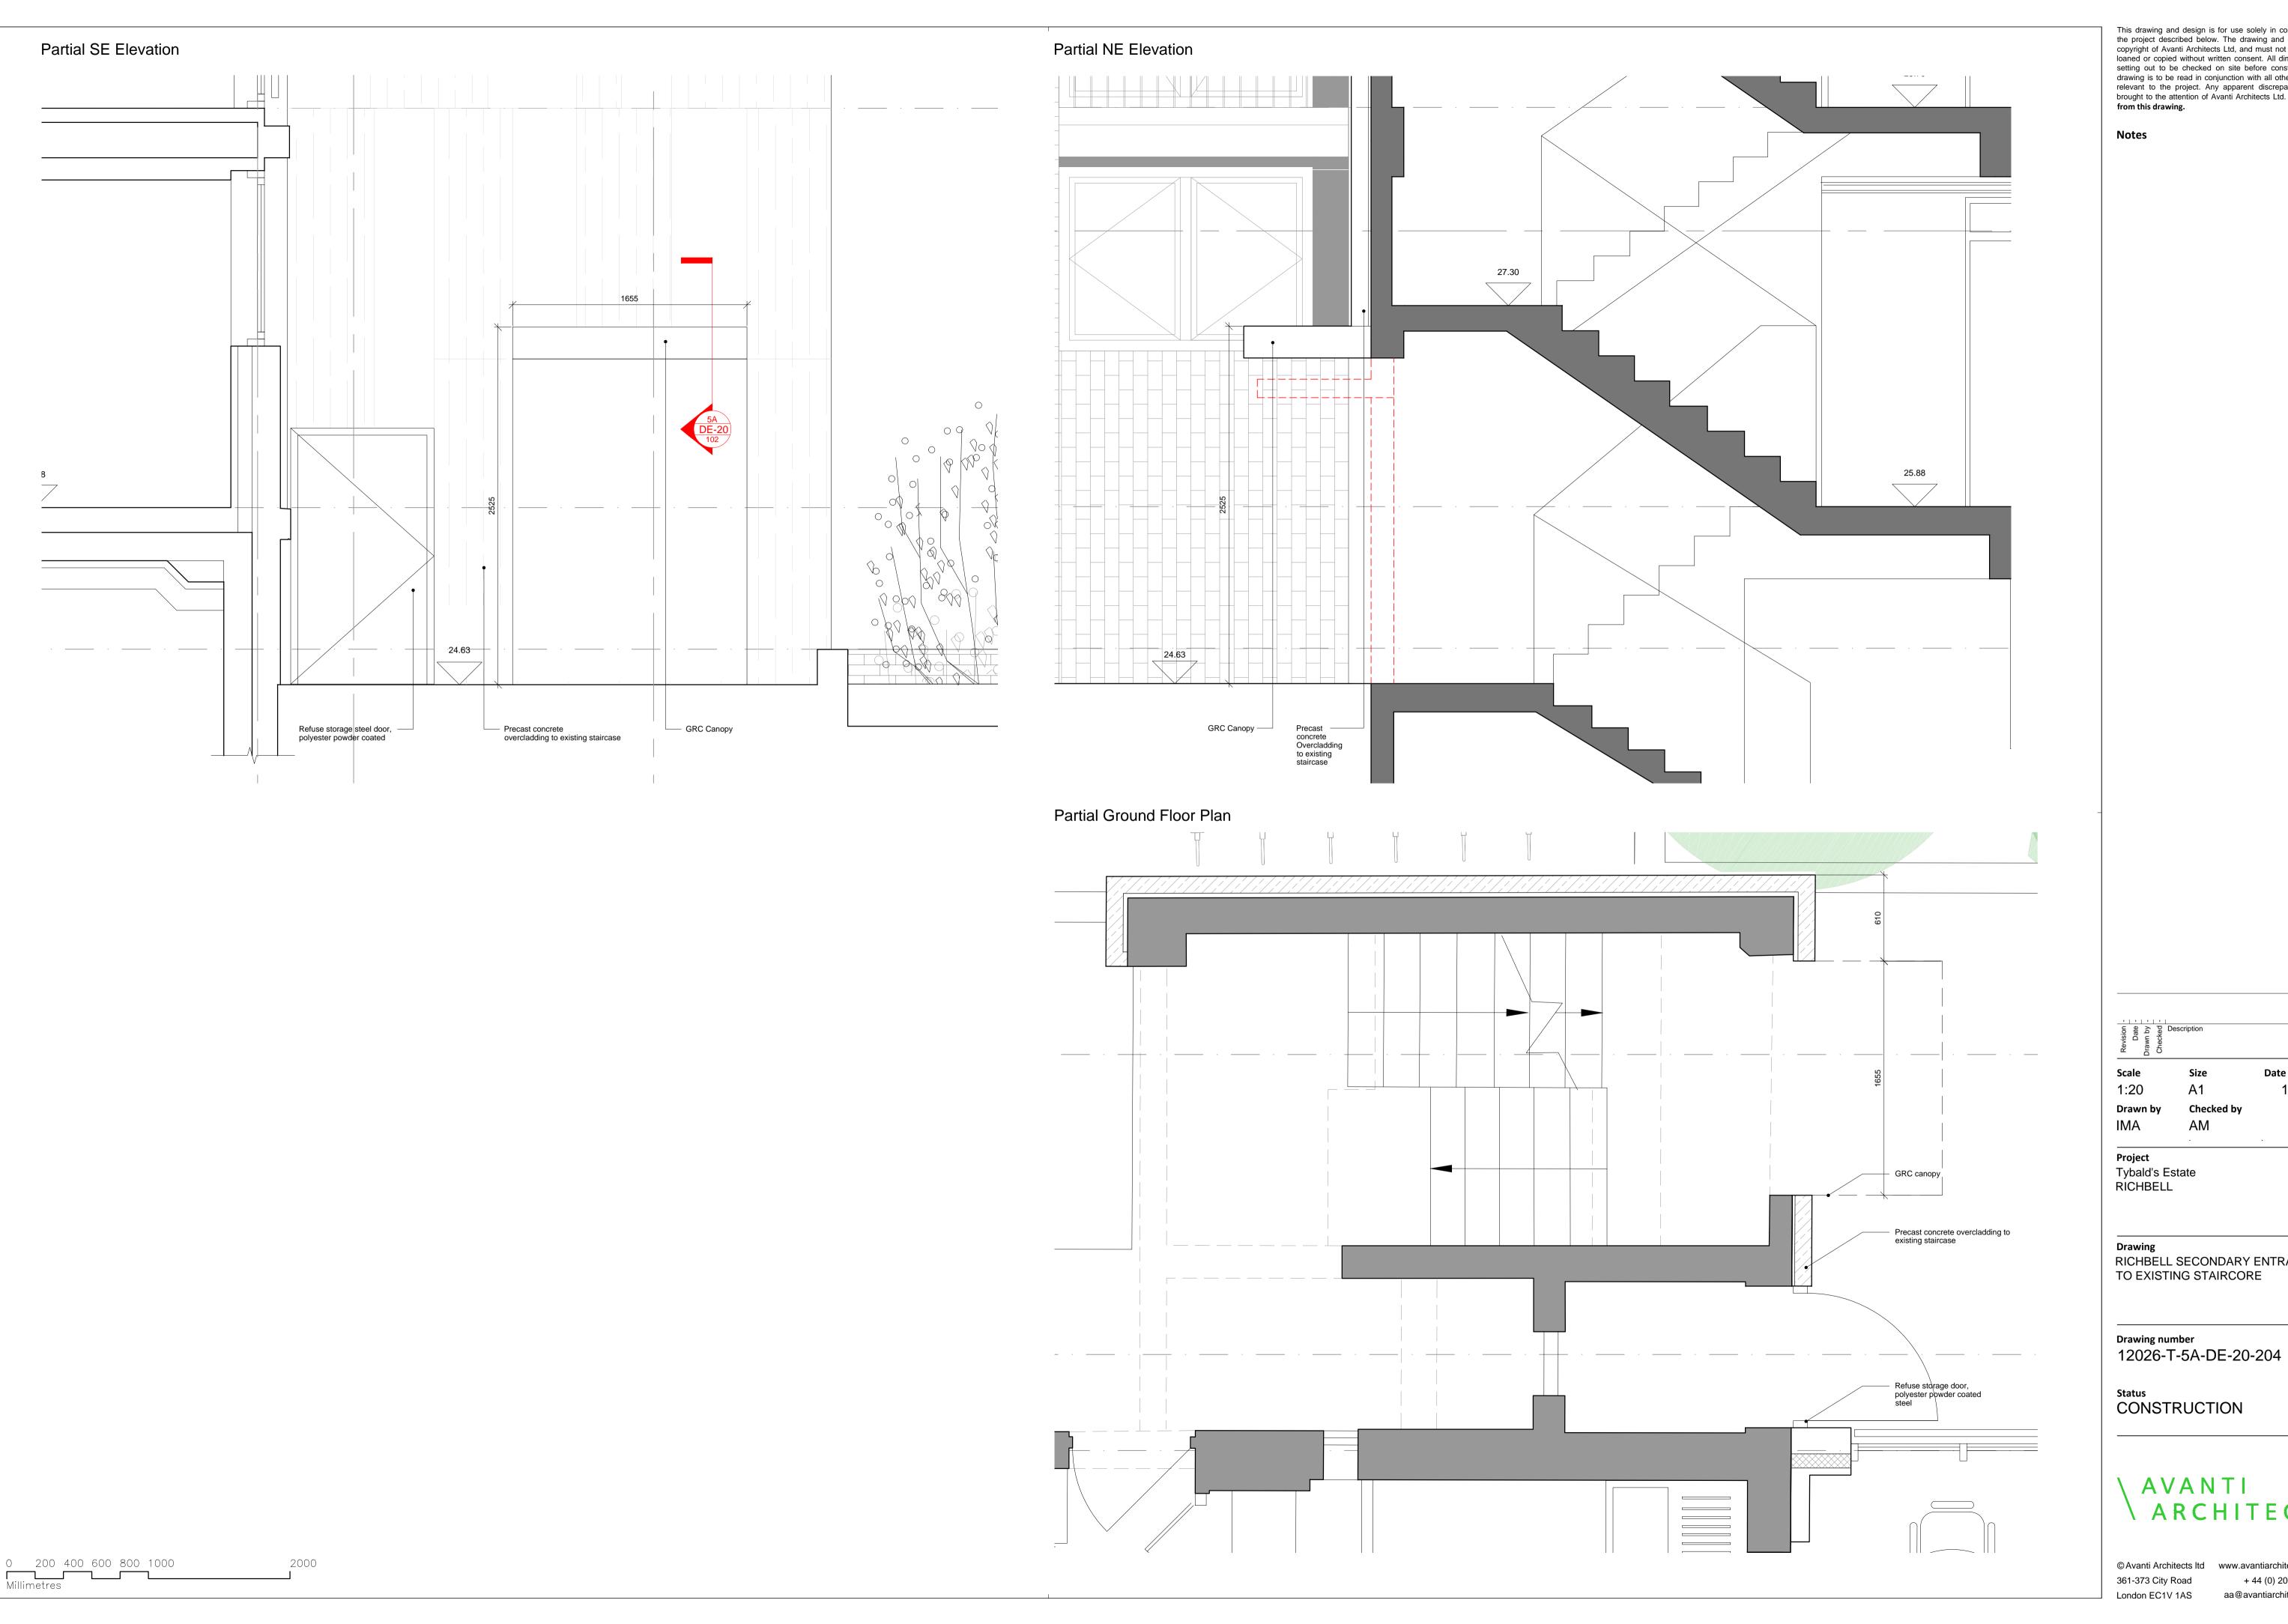

This drawing and design is for use solely in connection with the project described below. The drawing and design is the copyright of Avanti Architects Ltd, and must not be re-issued, loaned or copied without written consent. All dimensions and setting out to be checked on site before construction. This drawing is to be read in conjunction with all other information relevant to the project. Any apparent discrepancy is to be brought to the attention of Avanti Architects Ltd. **Do not scale** from this drawing.

Notes

**Date First Issue** 1:20 14/01/16 Checked by Drawn by Project Tybald's Estate RICHBELL RICHBELL SECONDARY ENTRANCE TO EXISTING STAIRCORE

CONSTRUCTION

AVANTI ARCHITECTS

© Avanti Architects ltd www.avantiarchitects.co.uk 361-373 City Road + 44 (0) 20 7278 3060 London EC1V 1AS aa@avantiarchitects.co.uk