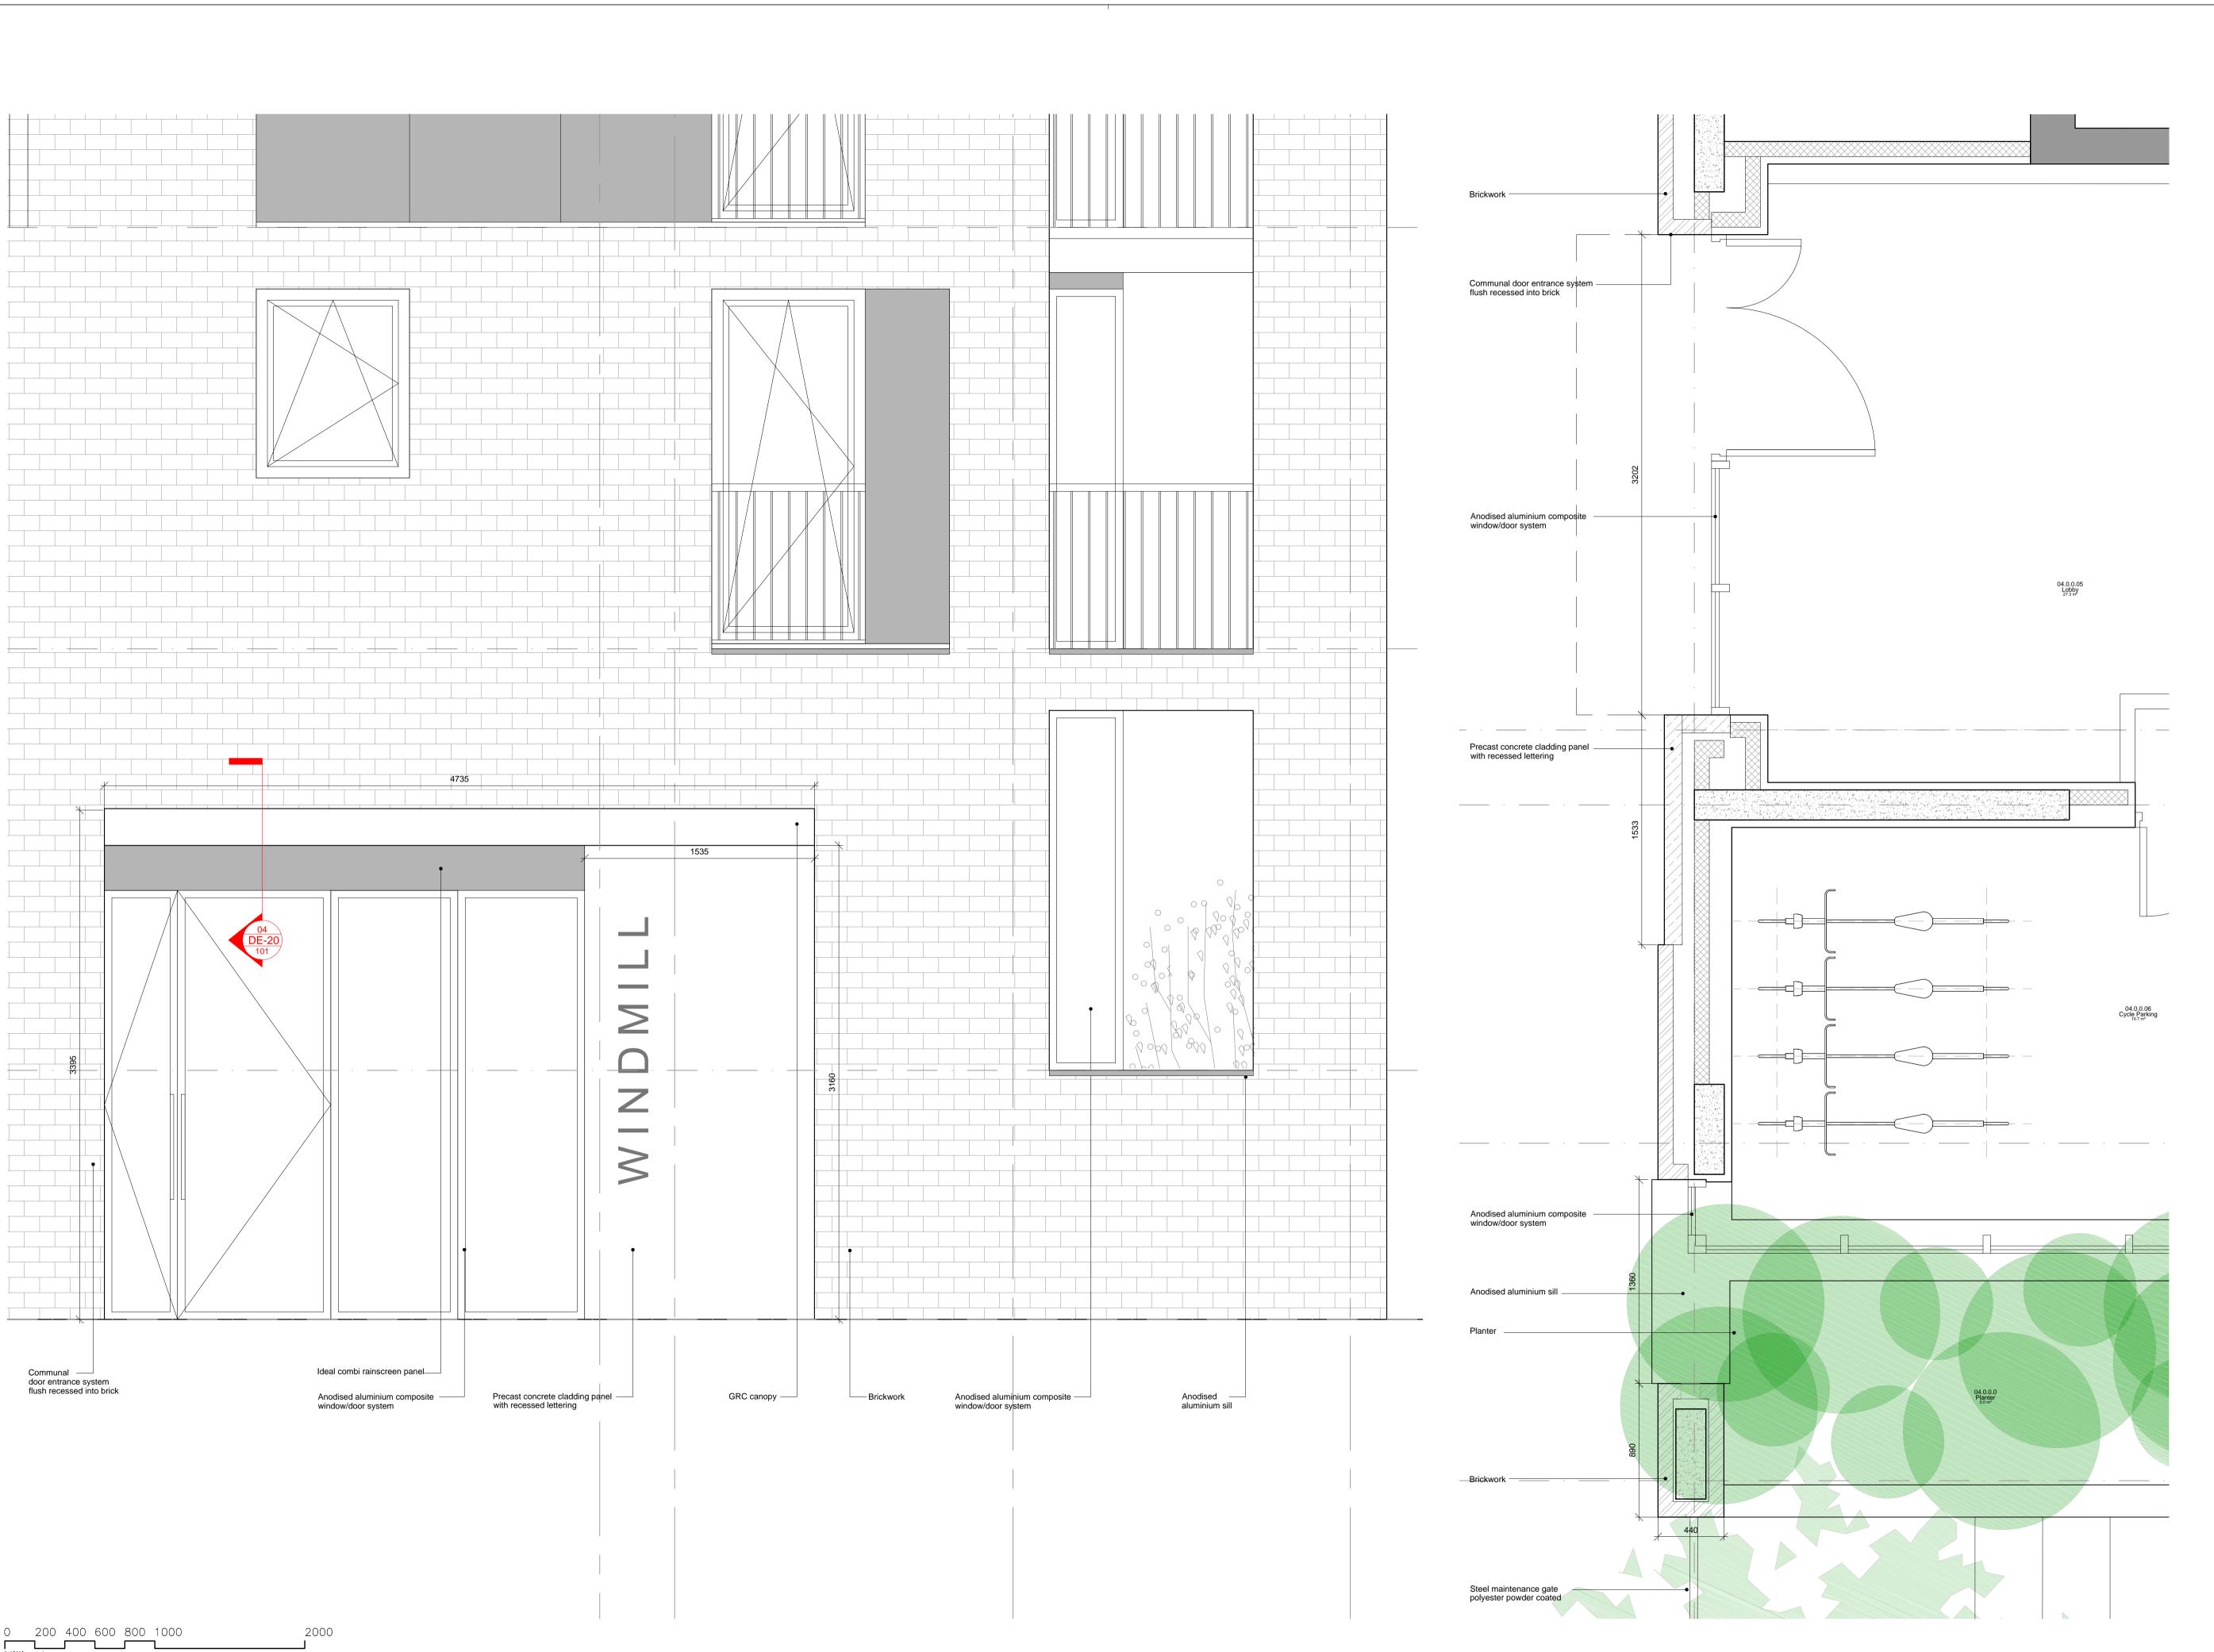

Notes

BUILDING KEY 02-Blemundsbury 03-Devonshire 04-Windmill 5A-Richbell 5B-Springwater 06-Falcon

**Date First Issue** 1:20 14/01/16 Checked by Drawn by IMA

Project Tybald's Estate WINDMILL

WINDMILL MAIN ENTRANCE

Drawing number 12026-T-04-DE-20-202

CONSTRUCTION

AVANTI ARCHITECTS

© Avanti Architects Itd www.avantiarchitects.co.uk 361-373 City Road + 44 (0) 20 7278 3060

aa@avantiarchitects.co.uk London EC1V 1AS