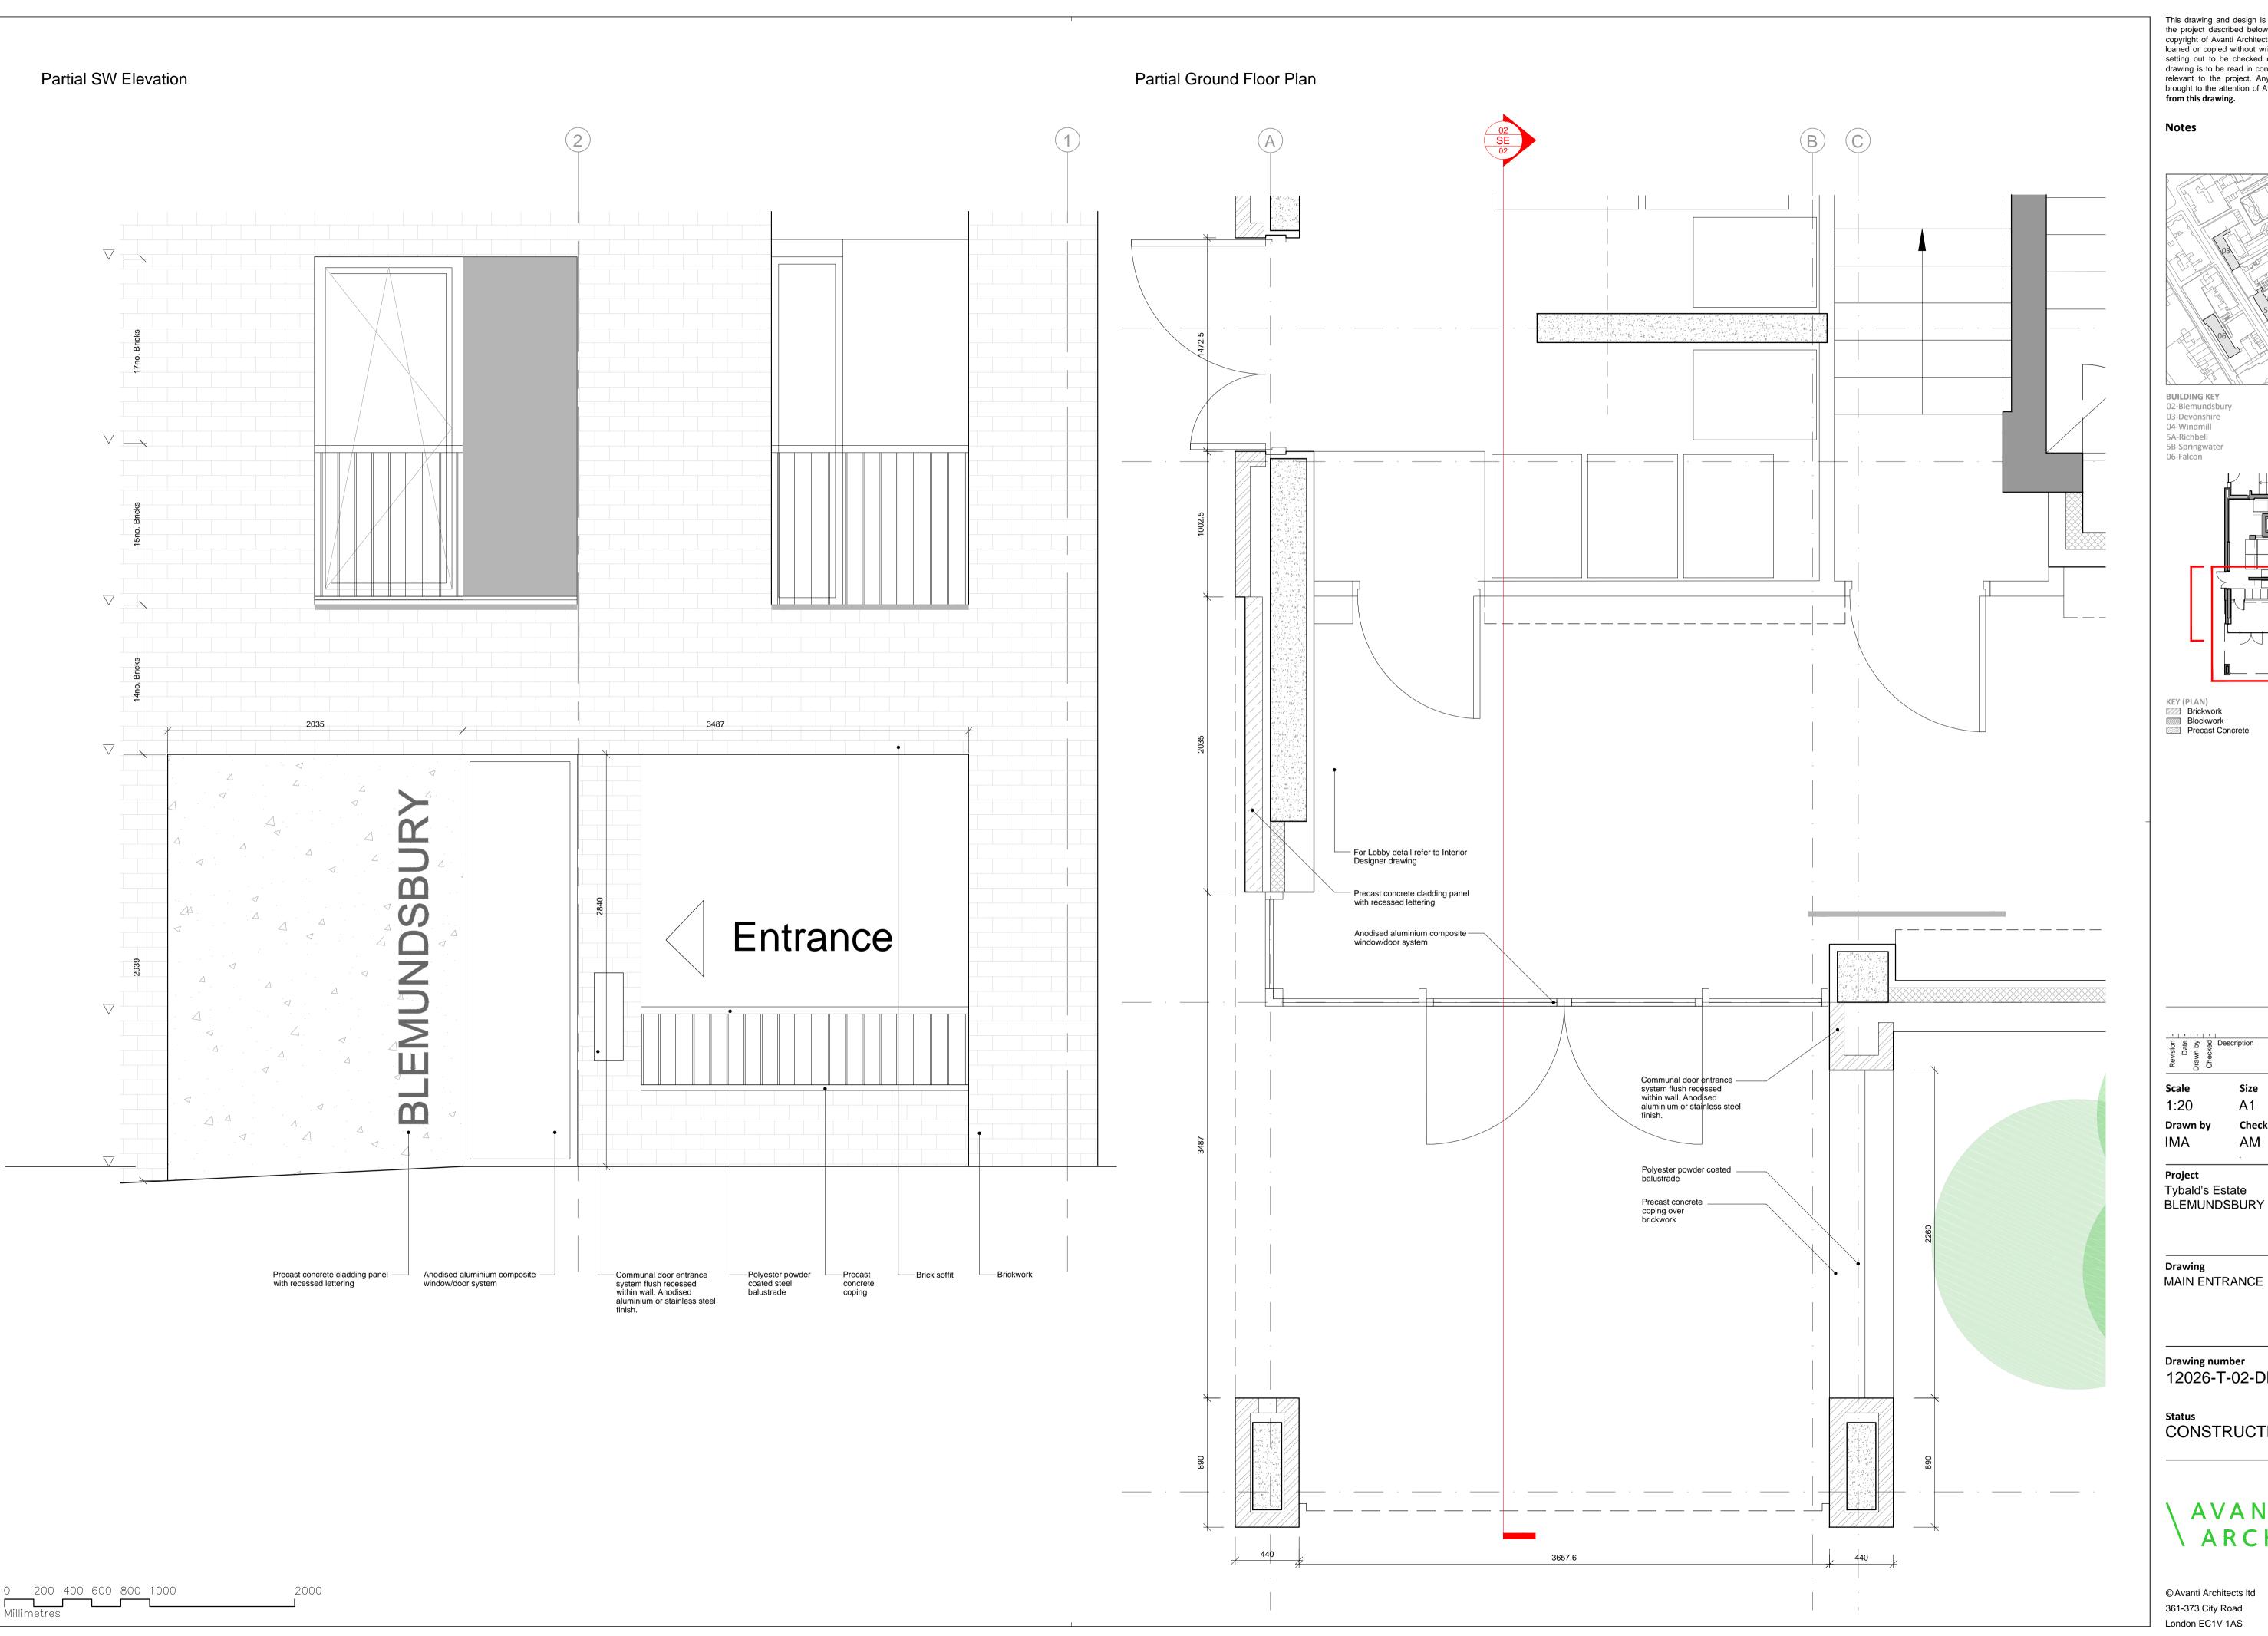

This drawing and design is for use solely in connection with the project described below. The drawing and design is the copyright of Avanti Architects Ltd, and must not be re-issued, loaned or copied without written consent. All dimensions and setting out to be checked on site before construction. This drawing is to be read in conjunction with all other information relevant to the project. Any apparent discrepancy is to be brought to the attention of Avanti Architects Ltd. **Do not scale** 

**BUILDING KEY** 02-Blemundsbury

**Date First Issue** 14/01/16 Checked by

Tybald's Estate BLEMUNDSBURY

Drawing number 12026-T-02-DE-20-200

CONSTRUCTION

AVANTI ARCHITECTS

© Avanti Architects ltd www.avantiarchitects.co.uk 361-373 City Road + 44 (0) 20 7278 3060 aa@avantiarchitects.co.uk